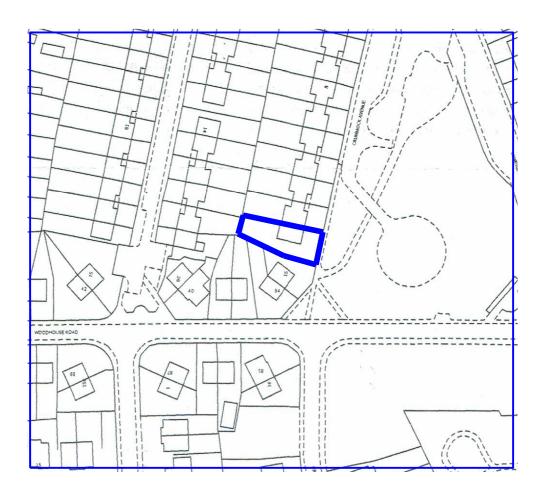

Rev 01 sept 2010 First issue

| SCALE 0 25m 50m 75m                                                                           | 100m 150m 200m                                                       |
|-----------------------------------------------------------------------------------------------|----------------------------------------------------------------------|
| Client Mr. & Mrs.B Acton  Job Title Proposed side extension to 14 Crummock Avenue, Whitehaven | Scale: 1:1250 @ A4  Date: Drawn: 2 Calva House Calva Brow Workington |
| Drawing Title  Location plan                                                                  | Job No: Drwg No: Rev: email: richard46@aim.com Mob: 07921 949618     |