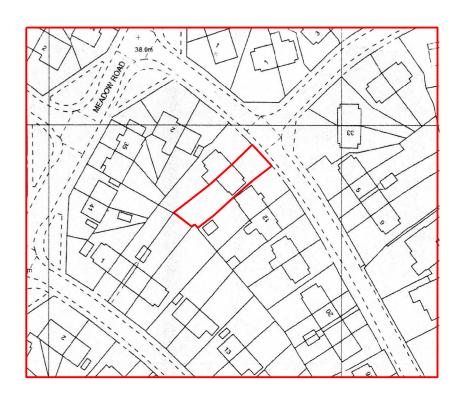

Rev 01 jan 2022 First issue

| SCALE                        | 0 25m                                                 | 50m | 75m     | 100m                     |           | 150m                           | 200m                                                     |
|------------------------------|-------------------------------------------------------|-----|---------|--------------------------|-----------|--------------------------------|----------------------------------------------------------|
| Client                       | Mr. D. Crowe                                          |     |         | Scale: 1:                | 1250 @ A4 | Richard J Lindsay<br>Home Dale |                                                          |
| Job Title                    | Proposed rear extension to 8 Kirkstone Rd, Whitehaven |     |         | Date: Drawn:<br>jan 2022 |           |                                | Low Scales Wigton CA7 3NE email: calvadesign46@gmail.com |
| Drawing Title  Location plan |                                                       |     | Job No: | Drwg No: Re              | ev:       |                                |                                                          |
|                              |                                                       |     | 332     | 01002                    | 1         | Mob : 07921 949618             |                                                          |
| _                            |                                                       |     |         | _                        |           | - 1                            |                                                          |