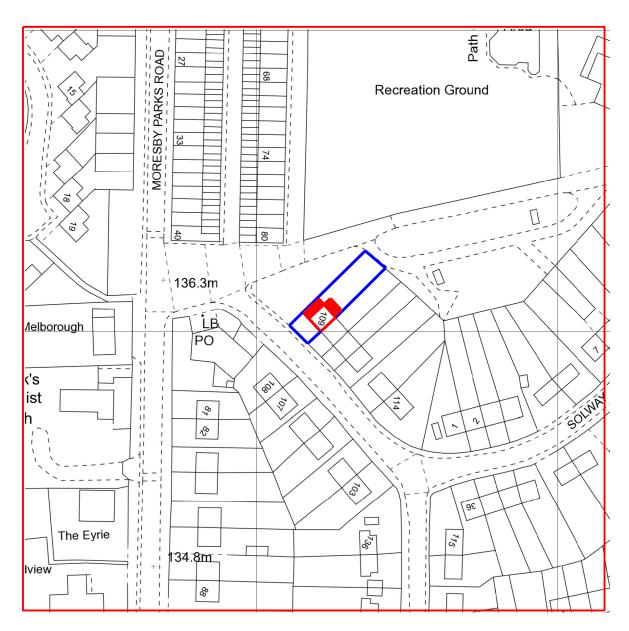

Rev 01 jul 2020 First issue

| SCALE 0 25m 50m 75m                                                    | 100m 1                        | 50m 200m                                                       |
|------------------------------------------------------------------------|-------------------------------|----------------------------------------------------------------|
| Client Mr R McGuinness                                                 | <sup>Scale:</sup> 1:1250 @ A4 | Richard J Lindsay<br>2 Calva House<br>Calva Brow<br>Workington |
| Job Title Proposed extension to 109, Moresby Parks Road, Moresby Parks | Date: Drawn:<br>jul 2020      |                                                                |
| Drawing Title                                                          | Job No: Drwg No: Rev:         | C14 1DE<br>email: richard46@aim.com                            |
| Location plan                                                          | 237 01002 01                  | Mob : 07921 949618                                             |