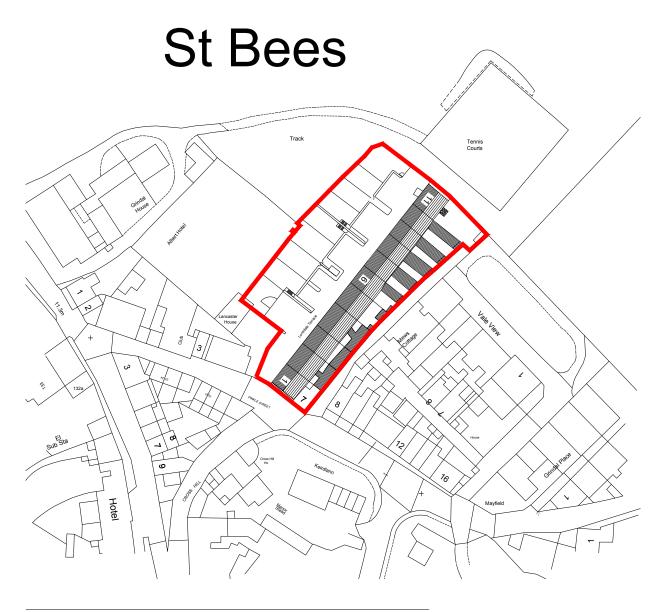

Scale 1:1250

| rev                                                                                                                                                                                                                                                                                                                                                                              |                                | date dr by ap by         |  |
|----------------------------------------------------------------------------------------------------------------------------------------------------------------------------------------------------------------------------------------------------------------------------------------------------------------------------------------------------------------------------------|--------------------------------|--------------------------|--|
| original by description<br>SS                                                                                                                                                                                                                                                                                                                                                    |                                | Jan 2021 KM              |  |
| Franklin House<br>4 Victoria Avenue<br>Harrogate<br>HG1 1EL<br>tel. 01423 528999<br>www.macarchitects.co.uk                                                                                                                                                                                                                                                                      |                                | M.A.C.<br>Architects     |  |
| Remarkable Developments Ltd<br>project<br>Residential Development of Existing<br>Properties 1-11 Lonsdale Terrace St.Bees<br>drawing<br>Location Plan                                                                                                                                                                                                                            |                                |                          |  |
| computer file                                                                                                                                                                                                                                                                                                                                                                    | <sup>plot date</sup><br>Oct. 2 | plot date<br>Oct. 20     |  |
| project number 2019.307                                                                                                                                                                                                                                                                                                                                                          | scale                          |                          |  |
| drawing number<br>P300.00.01                                                                                                                                                                                                                                                                                                                                                     | rev<br>/                       | issue status<br>Planning |  |
| This drawing is to be read in conjunction with all related drawings.<br>Do not scale from this drawing. All dimensions must be checked and<br>verified on site before commencing any work or producing shop<br>drawings. The originator should be notified immediately of any<br>discrepancy.<br>This drawing is copyright and remains the property of M.A.C.<br>Architects Ltd. |                                |                          |  |