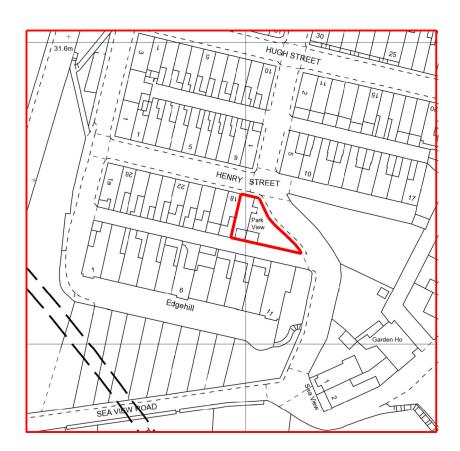

Rev 01 feb 2021 First issue

| SCALE                        | 0                 | 25m | 50m | 75m            | 100m           |                                           | 150                                                       | m 200m                                                         |
|------------------------------|-------------------|-----|-----|----------------|----------------|-------------------------------------------|-----------------------------------------------------------|----------------------------------------------------------------|
| Client<br>Job Title          | Will a Wild Proof |     |     |                |                | Scale: 1:1250 @ A4  Date: Drawn: feb 2021 |                                                           | Richard J Lindsay<br>2 Calva House<br>Calva Brow<br>Workington |
| Drawing Title  Location plan |                   |     |     | Job No:<br>271 | Drwg No: 01002 | Rev:<br><b>01</b>                         | C14 1DE<br>email: richard46@aim.com<br>Mob : 07921 949618 |                                                                |