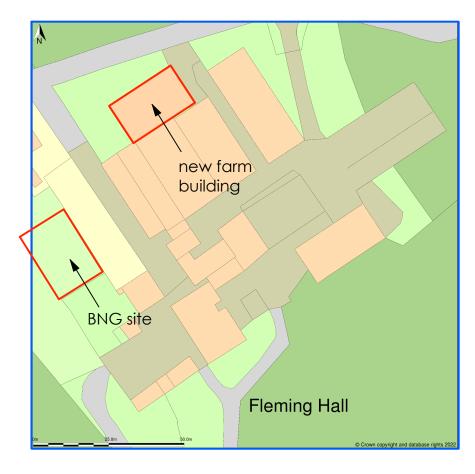

## Fleming Hall, Gosforth, Cumbria, CA20 1AD

Site Plan shows area bounded by: 304983.45, 503154.06 305124.87, 503295.49 (at a scale of 1:1250), OSGridRef: NY 505 322. The representation of a road, track or path is no evidence of a right of way. The representation of features as lines is no evidence of a property boundary.