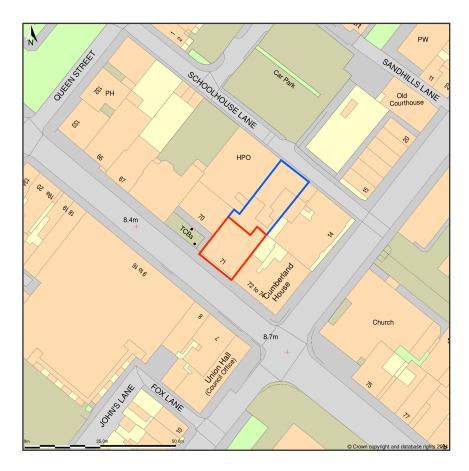

## 71 Lowther Street, Whitehaven, Cumbria, CA28 7AH

Location Plan shows area bounded by: 297403.84, 517994.54 297545.26, 518135.96 (at a scale of 1:1250), OSGridRef: NX97471806. The representation of a road, track or path is no evidence of a right of way. The representation of features as lines is no evidence of a property boundary.