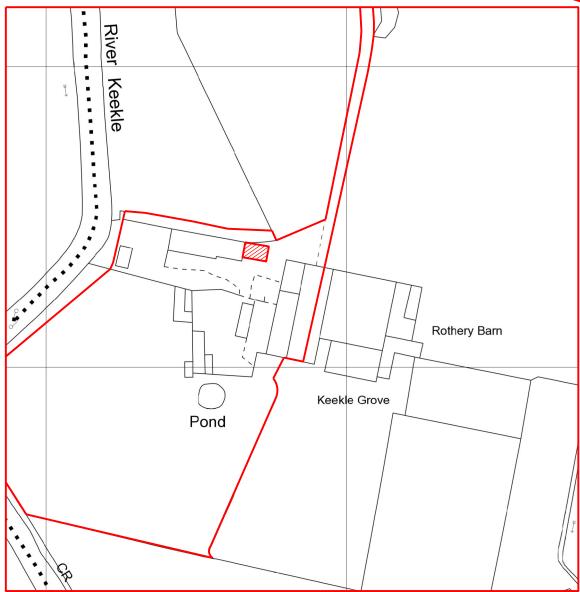

Rev 01 sep 2022 First issue

| SCALE                        | 0                                                                       | 25m | 50m | 75m            | 100m                                      |  | 150m                                                 | 200m                                                              |
|------------------------------|-------------------------------------------------------------------------|-----|-----|----------------|-------------------------------------------|--|------------------------------------------------------|-------------------------------------------------------------------|
| Client<br>Job Title          | Mr. T. Newsham Proposed Dog Grooming Parlour Rothery Barn, Cleator Moor |     |     |                | Scale: 1:1250 @ A4  Date: Drawn: sep 2022 |  |                                                      | Richard J Lindsay<br>Home Dale<br>Low Scales<br>Wigton<br>CA7 3NE |
| Drawing Title  Location plan |                                                                         |     |     | Job No:<br>378 | 3                                         |  | email: calvadesign46@gmail.com<br>Mob : 07921 949618 |                                                                   |