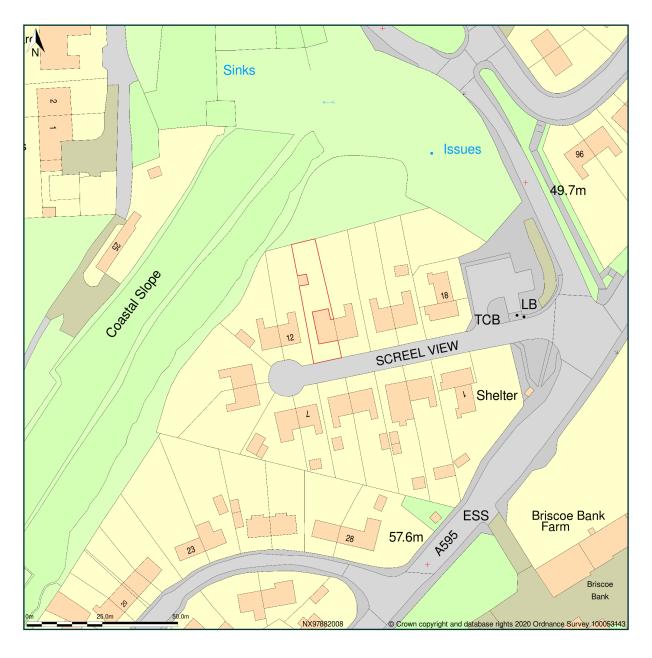

## 13, Screel View, Parton, Cumbria, CA28 6NH

Site Plan shows area bounded by: 297786.72, 519982.81 297986.72, 520182.81 (at a scale of 1:1250), OSGridRef: NX97882008. The representation of a road, track or path is no evidence of a right of way. The representation of features as lines is no evidence of a property boundary.