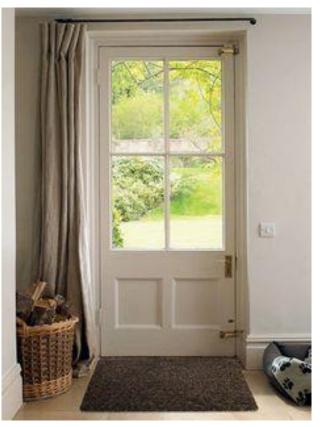

# Doors & Finishes Throughout INSPIRATION

- Back door design
- Traditional style door handles
- Finishes for houses 1 – 5 brushed chrome
- Finishes for houses 6 – 11 Antique brass