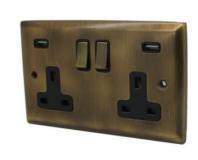

# Doors & Finishes Throughout INSPIRATION

- Back door design
- Traditional style door handles
- Finishes for houses 1 – 5 brushed chrome
- Finishes for houses 6 – 11 Antique brass