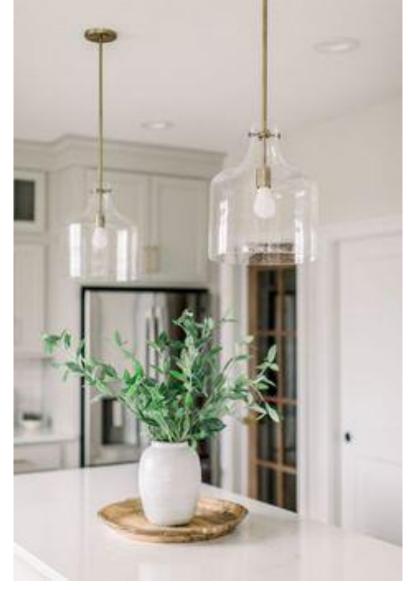

## Lighting styles INSPIRATION

- Lighting styles to work with pendant lighting in most rooms
- Use of ceiling roses with these light fittings
- Some wall lights in larger spaces
- Lights over the island in the kitchen

# Kitchen Lighting INSPIRATION

Bathroom Lighting INSPIRATION