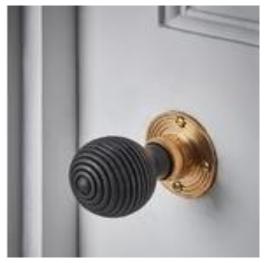

# Doors & Finishes Throughout INSPIRATION

- Back door design
- Traditional style door handles
- Finishes for houses 1 – 5 brushed chrome
- Finishes for houses 6 – 11 Antique brass