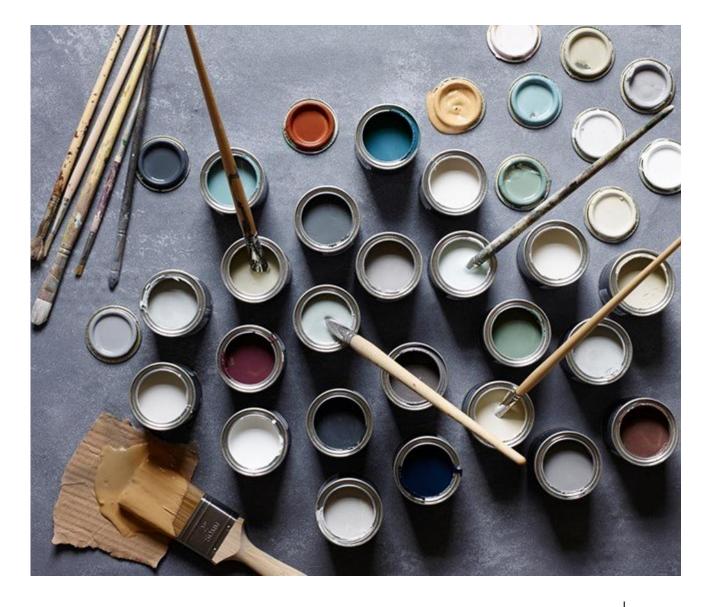

## Lighting styles INSPIRATION

- Lighting styles to work with pendant lighting in most rooms
- Use of ceiling roses with these light fittings
- Some wall lights in larger spaces
- Lights over the island in the kitchen

• Spots to be limited to bathrooms, utility rooms, small number in

kitchens