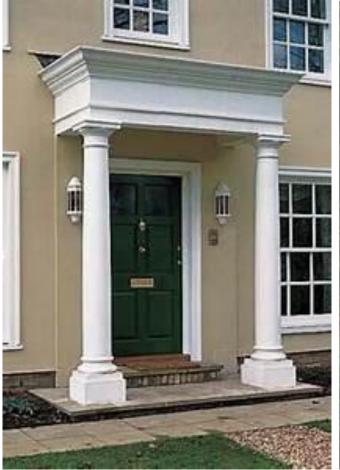

# External Throughout INSPIRATION

- Doors to be painted in colours to tone in with the house colour
- For example Pale Blue house will have a F&B Hague Blue door
- Clean off white surrounds and pillars
- Traditional style wall lights to outside of house