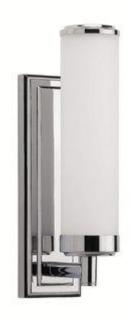

tone in with the house colour
- For example Pale Blue house will have a F&B Hague Blue door
- Clean off white surrounds and pillars
- Traditional style wall lights to outside of house







STYLESMITH INTERIORS



# Doors & Finishes Throughout INSPIRATION

- Back door design
- Traditional style door handles
- Finishes for houses 1 – 5 brushed chrome
- Finishes for houses 6 – 11 Antique brass















## Lighting styles INSPIRATION





- Lighting styles to work with pendant lighting in most rooms
- Use of ceiling roses with these light fittings
- Some wall lights in larger spaces
- Lights over the island in the kitchen

• Spots to be limited to bathrooms, utility rooms, small number in

kitchens









## B

# Kitchen Lighting INSPIRATION







Bathroom Lighting INSPIRATION









### House 11 Ground Floor

- Pendant Lighting
- Wall lights
- Sockets
- TV location
- Spot light location





### House 11 First Floor

- Pendant Lighting
- Wall lights
- Sockets
- TV location
- Spot light location





### House 11 Second Floor

- Pendant Lighting
- Wall lights
- Sockets
- TV location
- Spot light location