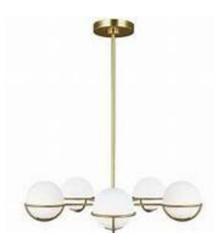

## Lighting styles INSPIRATION

- Lighting styles to work with pendant lighting in most rooms
- Use of ceiling roses with these light fittings
- Some wall lights in larger spaces
- Lights over the island in the kitchen