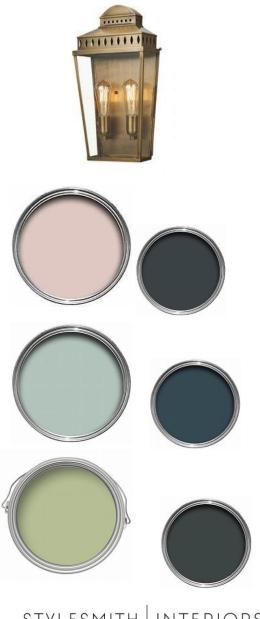

# External Throughout INSPIRATION

- Doors to be painted in colours to tone in with the house colour
- For example Pale Blue house will have a F&B Hague Blue door
- Clean off white surrounds and pillars
- Traditional style wall lights to outside of house