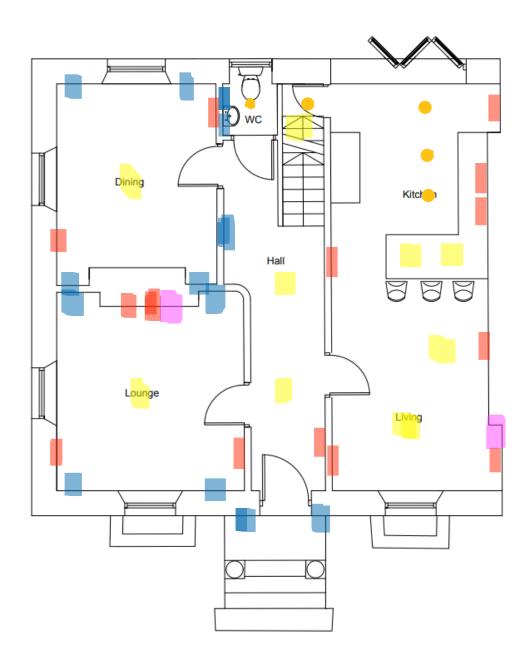

### House 11 Ground Floor

- Pendant Lighting
- Wall lights
- Sockets
- TV location
- Spot light location