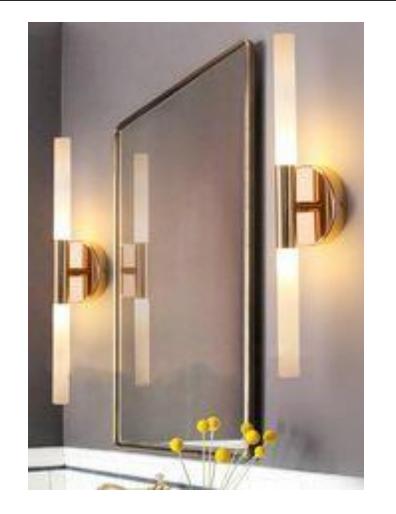

to tone in with the house colour
- For example Pale Blue house will have a F&B Hague Blue door
- Clean off white surrounds and pillars
- Traditional style wall lights to outside of house







STYLESMITH INTERIORS



# Doors & Finishes Throughout INSPIRATION

- Back door design
- Traditional style door handles
- Finishes for houses 1 – 5 brushed chrome
- Finishes for houses 6 – 11 Antique brass















## Lighting styles INSPIRATION





- Lighting styles to work with pendant lighting in most rooms
- Use of ceiling roses with these light fittings
- Some wall lights in larger spaces
- Lights over the island in the kitchen

• Spots to be limited to bathrooms, utility rooms, small number in

kitchens









## B

# Kitchen Lighting INSPIRATION







Bathroom Lighting INSPIRATION









### House 11 Ground Floor

- Pendant Lighting
- Wall lights
- Sockets
- TV location
- Spot light location





### House 11 First Floor

- Pendant Lighting
- Wall lights
- Sockets
- TV location
- Spot light location





### House 11 Second Floor

- Pendant Lighting
- Wall lights
- Sockets
- TV location
- Spot light location