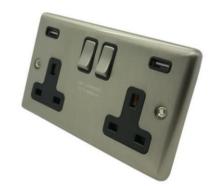

# Doors & Finishes Throughout INSPIRATION

- Back door design
- Traditional style door handles
- Finishes for houses 1 – 5 brushed chrome
- Finishes for houses 6 – 11 Antique brass