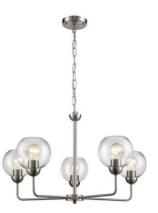

## Lighting styles INSPIRATION

- Lighting styles to work with pendant lighting in most rooms
- Use of ceiling roses with these light fittings
- Some wall lights in larger spaces
- Lights over the island in the kitchen

# Kitchen Lighting INSPIRATION

Bathroom Lighting INSPIRATION