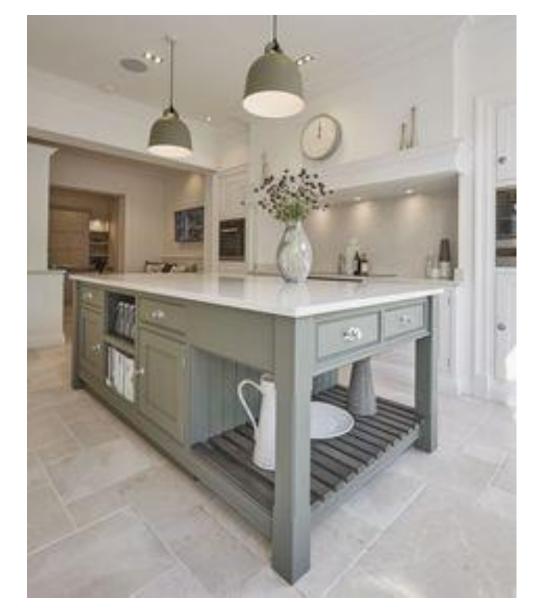

## Lighting styles INSPIRATION

- Lighting styles to work with pendant lighting in most rooms
- Use of ceiling roses with these light fittings
- Some wall lights in larger spaces
- Lights over the island in the kitchen

# Kitchen Lighting INSPIRATION

Bathroom Lighting INSPIRATION