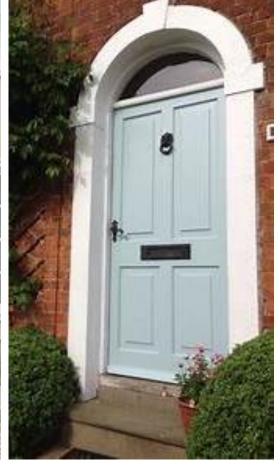

# External Throughout INSPIRATION

- Doors to be painted in colours to tone in with the house colour
- For example Pale Blue house will have a F&B Hague Blue door
- Clean off white surrounds and pillars
- Traditional style wall lights to outside of house