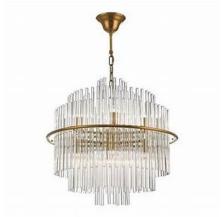

## Lighting styles INSPIRATION

- Lighting styles to work with pendant lighting in most rooms
- Use of ceiling roses with these light fittings
- Some wall lights in larger spaces
- Lights over the island in the kitchen

# Kitchen Lighting INSPIRATION

Bathroom Lighting INSPIRATION