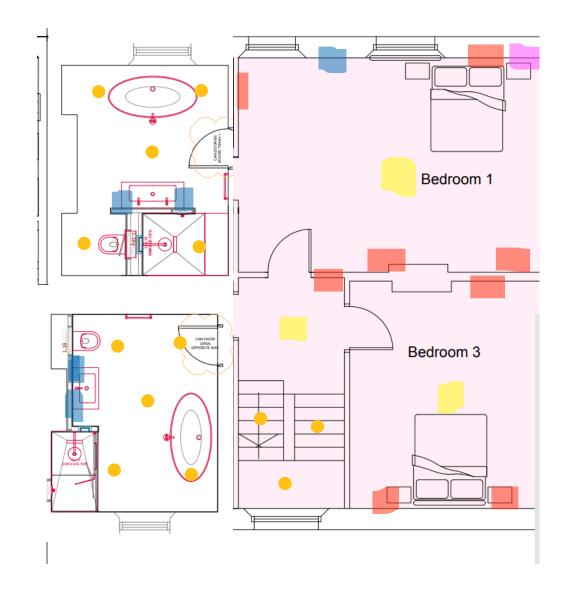

### House 11 First Floor

- Pendant Lighting
- Wall lights
- Sockets
- TV location
- Spot light location

### House 11 Second Floor

- Pendant Lighting
- Wall lights
- Sockets
- TV location
- Spot light location