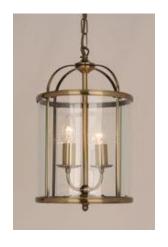

## Lighting styles INSPIRATION

- Lighting styles to work with pendant lighting in most rooms
- Use of ceiling roses with these light fittings
- Some wall lights in larger spaces
- Lights over the island in the kitchen