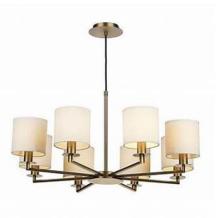

## Lighting styles INSPIRATION

- Lighting styles to work with pendant lighting in most rooms
- Use of ceiling roses with these light fittings
- Some wall lights in larger spaces
- Lights over the island in the kitchen

# Kitchen Lighting INSPIRATION

Bathroom Lighting INSPIRATION