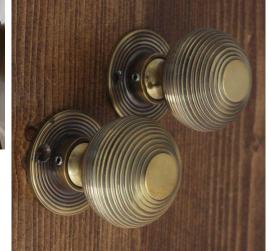

# Doors & Finishes Throughout INSPIRATION

- Back door design
- Traditional style door handles
- Finishes for houses 1 – 5 brushed chrome
- Finishes for houses 6 – 11 Antique brass