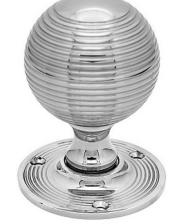

# Doors & Finishes Throughout INSPIRATION

- Back door design
- Traditional style door handles
- Finishes for houses 1 – 5 brushed chrome
- Finishes for houses 6 – 11 Antique brass