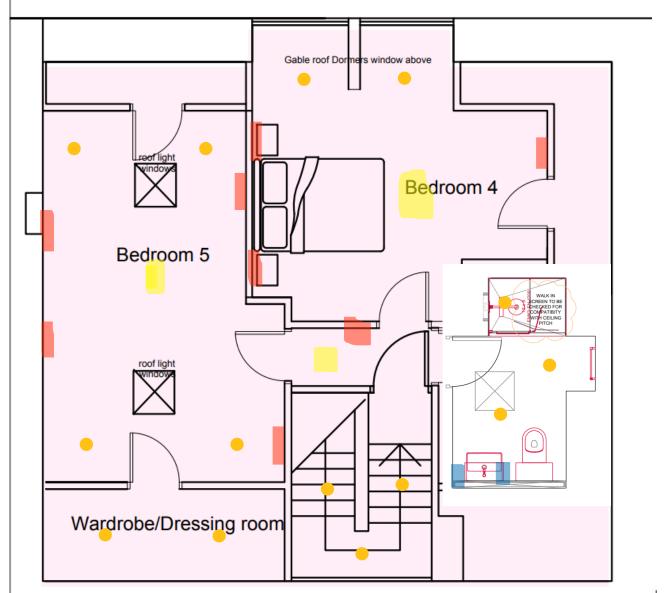

### House 11 Second Floor

- Pendant Lighting
- Wall lights
- Sockets
- TV location
- Spot light location