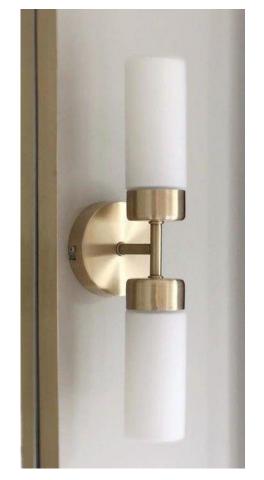

o tone in with the house colour
- For example Pale Blue house will have a F&B Hague Blue door
- Clean off white surrounds and pillars
- Traditional style wall lights to outside of house







STYLESMITH INTERIORS



# Doors & Finishes Throughout INSPIRATION

- Back door design
- Traditional style door handles
- Finishes for houses 1 – 5 brushed chrome
- Finishes for houses 6 – 11 Antique brass















## Lighting styles INSPIRATION





- Lighting styles to work with pendant lighting in most rooms
- Use of ceiling roses with these light fittings
- Some wall lights in larger spaces
- Lights over the island in the kitchen

• Spots to be limited to bathrooms, utility rooms, small number in

kitchens









## B

# Kitchen Lighting INSPIRATION







Bathroom Lighting INSPIRATION









### House 11 Ground Floor

- Pendant Lighting
- Wall lights
- Sockets
- TV location
- Spot light location





### House 11 First Floor

- Pendant Lighting
- Wall lights
- Sockets
- TV location
- Spot light location





### House 11 Second Floor

- Pendant Lighting
- Wall lights
- Sockets
- TV location
- Spot light location