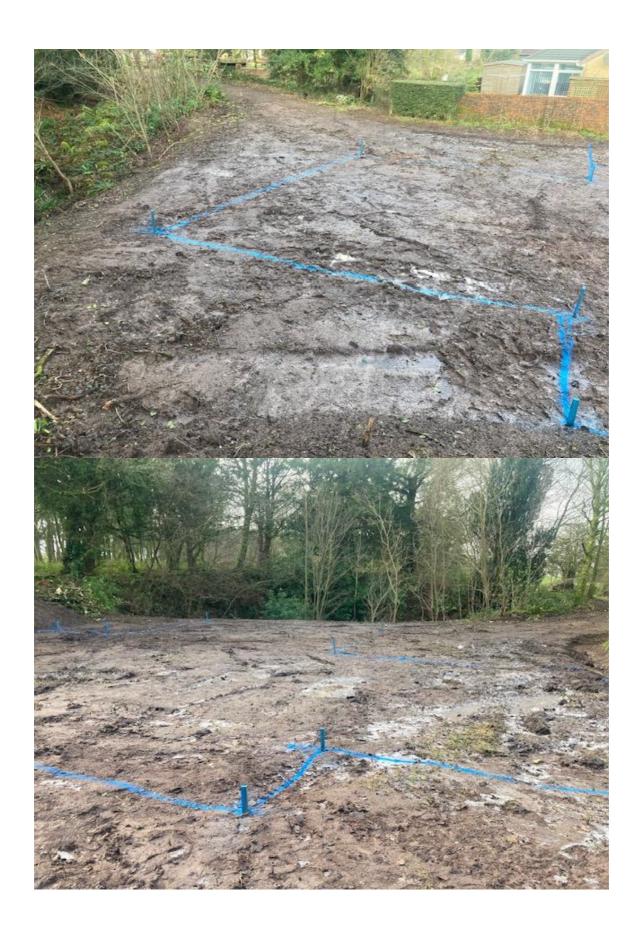

## Planning Permission No: 4/22/2393/0R1

Please see the photographs attached below which confirm site works commencement in support of the erection of a single dwelling on land adjacent to 6 Rose Gardens, Gilgarran.

The works include the following:

- The clearance of all scrub and removal from site (see attached invoice Mr Gate)
- Levelling and landscaping of the site, including the importation of top soil
- Installation of hardcore materials
- Marking out of the footprint of the dwelling on site