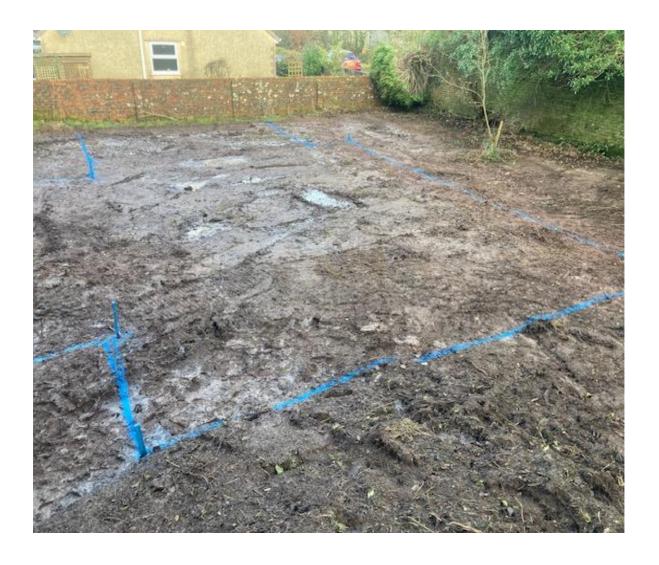

## Planning Permission No: 4/22/2393/0R1

Please see the photographs attached below which confirm site works commencement in support of the erection of a single dwelling on land adjacent to 6 Rose Gardens, Gilgarran.

The works include the following:

- The clearance of all scrub and removal from site (see attached invoice Mr Gate)
- Levelling and landscaping of the site, including the importation of top soil
- Installation of hardcore materials
- Marking out of the footprint of the dwelling on site