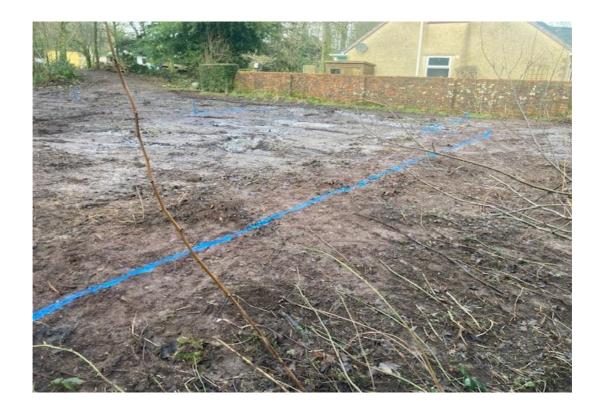

## Planning Permission No: 4/22/2393/0R1

Please see the photographs attached below which confirm site works commencement in support of the erection of a single dwelling on land adjacent to 6 Rose Gardens, Gilgarran.

The works include the following:

- The clearance of all scrub and removal from site (see attached invoice Mr Gate)
- Levelling and landscaping of the site, including the importation of top soil
- Installation of hardcore materials
- Marking out of the footprint of the dwelling on site