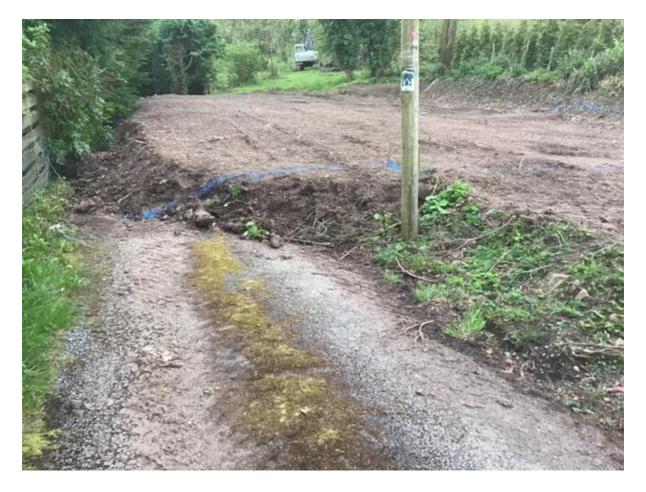

## Land adjacent to Brandle How, Gilgarran, Workington, CA14 4RF : Re Lawful Development Certificate

Planning permission No. 4/21/2383/0R1

Please see the photos attached below which confirm site works commencement in support of the erection of a dwelling on land adjacent to Brandle How Gilgarran. The works include the following:

- The clearance of all scrub and remove from site. (see invoice from J Gate attached)
- Installation of ducting for services
- Import of 150m3 of top soil
- Levelling and landscaping of site
- Creation of site entrance
- Marking out the footprint of the dwelling on site