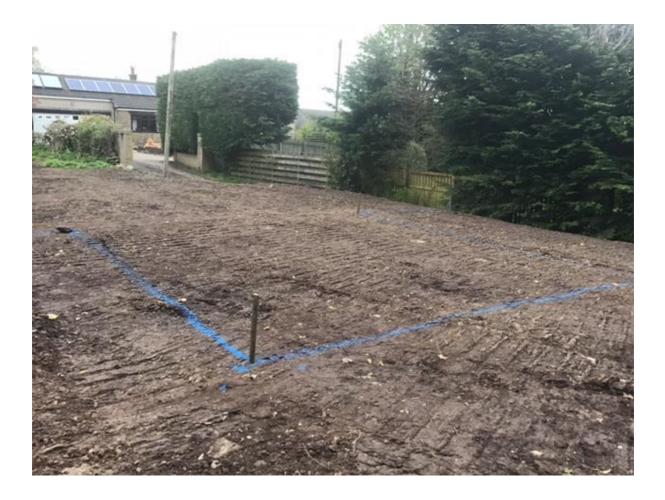

## Land adjacent to Brandle How, Gilgarran, Workington, CA14 4RF : Re Lawful Development Certificate

Planning permission No. 4/21/2383/0R1

Please see the photos attached below which confirm site works commencement in support of the erection of a dwelling on land adjacent to Brandle How Gilgarran. The works include the following:

- The clearance of all scrub and remove from site. (see invoice from J Gate attached)
- Installation of ducting for services
- Import of 150m3 of top soil
- Levelling and landscaping of site
- Creation of site entrance
- Marking out the footprint of the dwelling on site