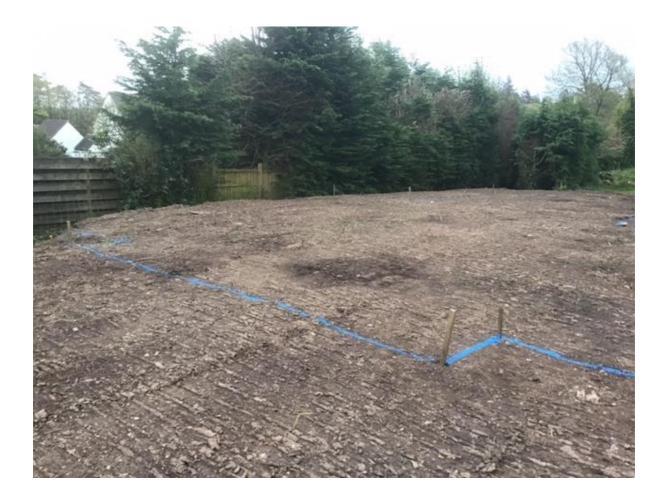

## Land adjacent to Brandle How, Gilgarran, Workington, CA14 4RF : Re Lawful Development Certificate

Planning permission No. 4/21/2383/0R1

Please see the photos attached below which confirm site works commencement in support of the erection of a dwelling on land adjacent to Brandle How Gilgarran. The works include the following:

- The clearance of all scrub and remove from site. (see invoice from J Gate attached)
- Installation of ducting for services
- Import of 150m3 of top soil
- Levelling and landscaping of site
- Creation of site entrance
- Marking out the footprint of the dwelling on site