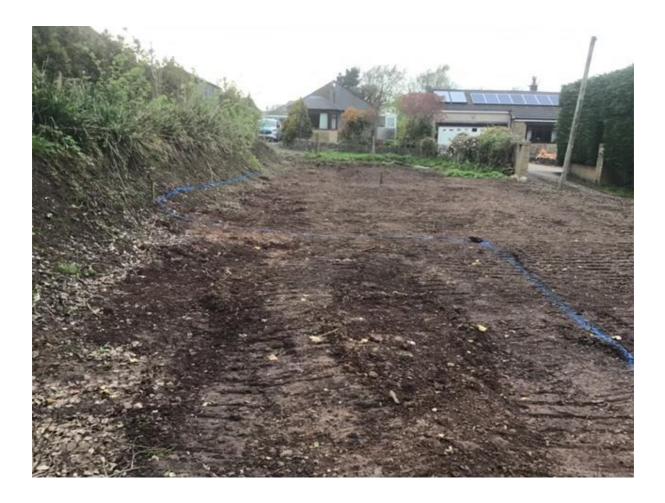

## Land adjacent to Brandle How, Gilgarran, Workington, CA14 4RF : Re Lawful Development Certificate

Planning permission No. 4/21/2383/0R1

Please see the photos attached below which confirm site works commencement in support of the erection of a dwelling on land adjacent to Brandle How Gilgarran. The works include the following:

- The clearance of all scrub and remove from site. (see invoice from J Gate attached)
- Installation of ducting for services
- Import of 150m3 of top soil
- Levelling and landscaping of site
- Creation of site entrance
- Marking out the footprint of the dwelling on site