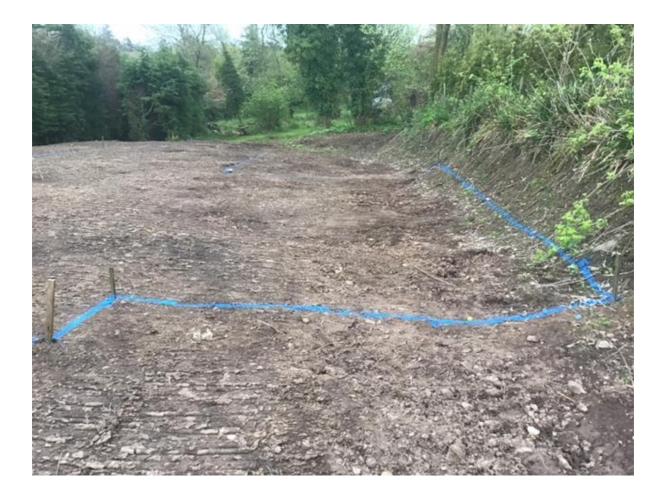

## Land adjacent to Brandle How, Gilgarran, Workington, CA14 4RF : Re Lawful Development Certificate

Planning permission No. 4/21/2383/0R1

Please see the photos attached below which confirm site works commencement in support of the erection of a dwelling on land adjacent to Brandle How Gilgarran. The works include the following:

- The clearance of all scrub and remove from site. (see invoice from J Gate attached)
- Installation of ducting for services
- Import of 150m3 of top soil
- Levelling and landscaping of site
- Creation of site entrance
- Marking out the footprint of the dwelling on site