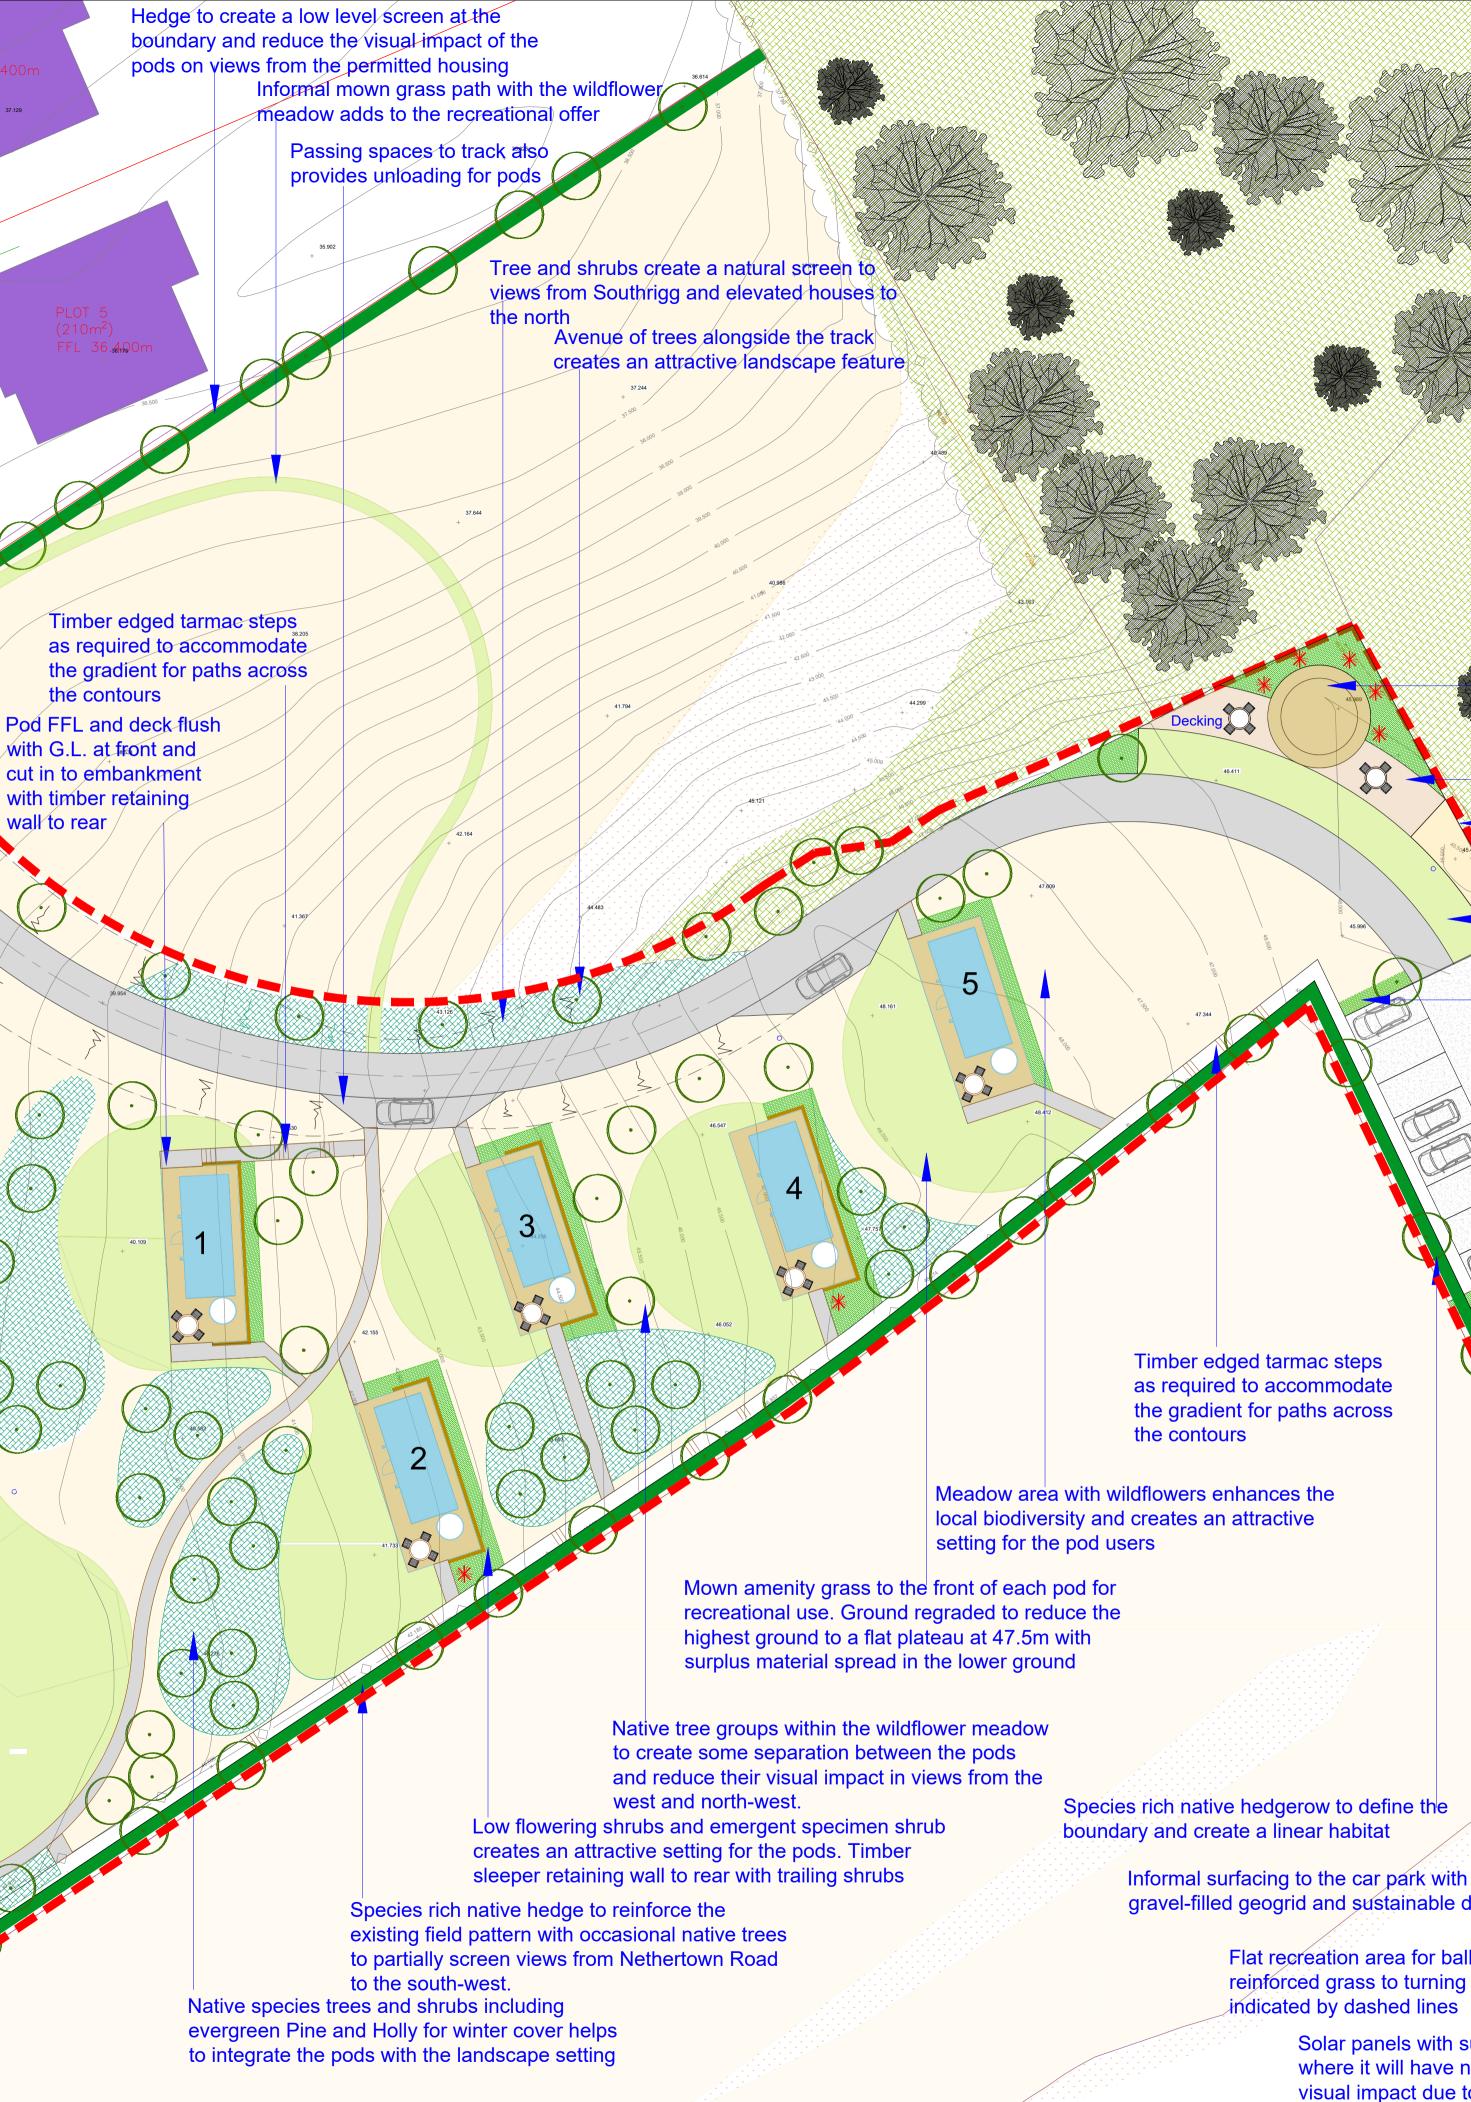

Cate within the proposed boundary ge to improve security and privacy. Option for keypad access for guests

Pedestrian access with timber gate Controlled access for guests only.

Gentle gradient ground provides an informal term recreation area sheltered by the proposed trees

with G.L. at front and cut in to embankment with timber retaining all∕to rear

Communal decking, BBQ and seating area in sheltered hollow with sunny aspect. Option for pergola cover. Ornamental planting to the rear to create an attractive feature area

Paving flush with adjacent decking with seating and LED lights Existing vegetation cleared back to expose boundary stone wall as a landscape feature

Ν

Lawn to frontage of recreation area flush with paving

Low flowering shrubs to enclose the parking area and enhance the landscape image

50m

40m

gravel-filled geogrid and sustainable drainage

Flat recreation area for ball games with reinforced grass to turning area and path as indicated by dashed lines

> Solar panels with sunny aspect positioned where it will have negligible landscape and visual impact due to the hollow landform