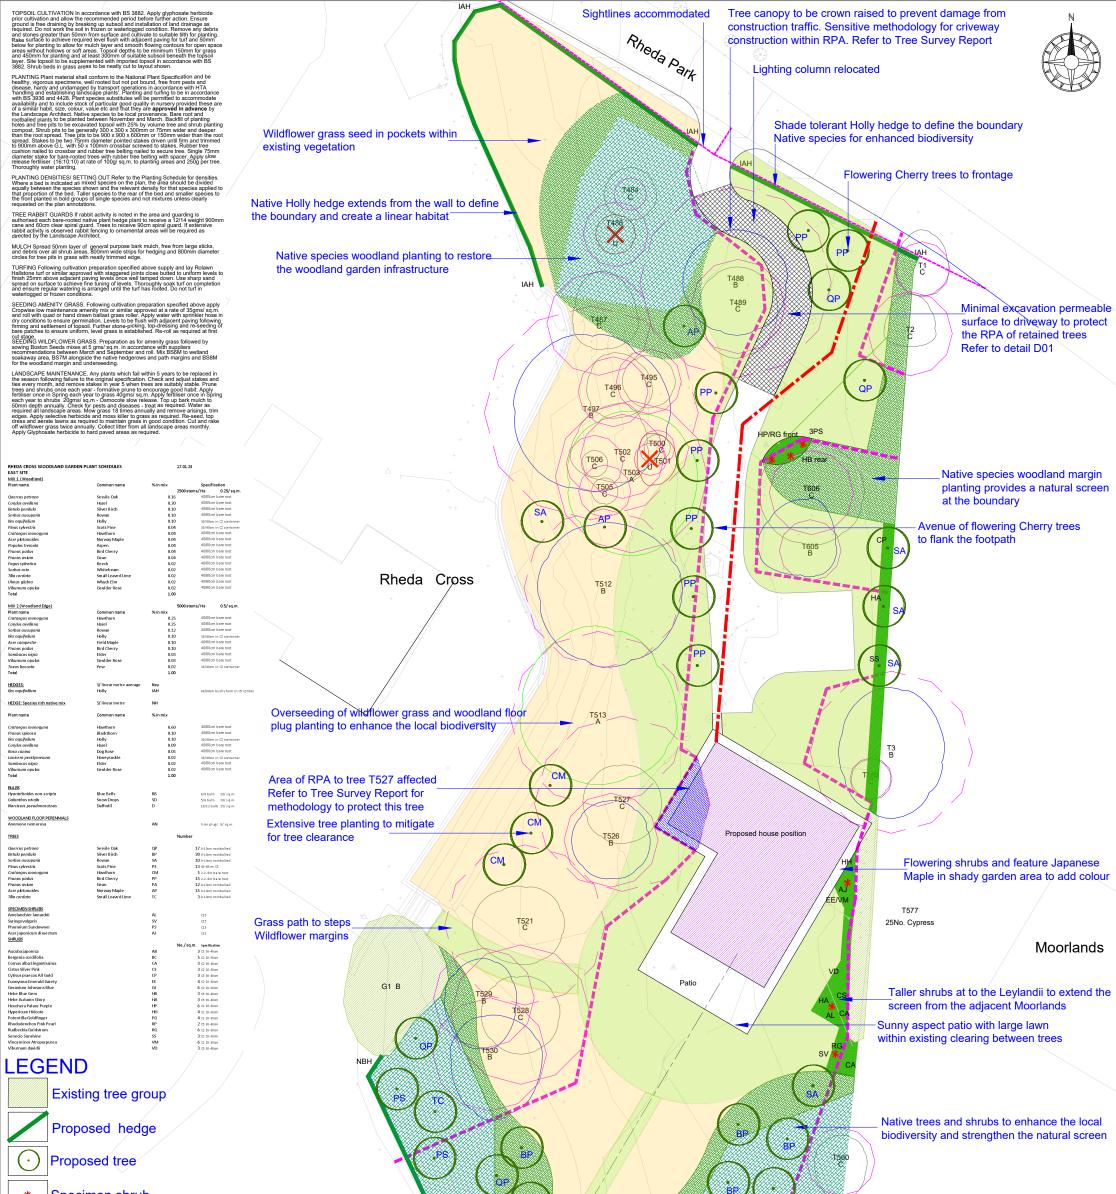

Specimen shrub \* Larger trees including native Oak and Scots Pine at appropriate distance Proposed grass from hoses with native woodland planting Proposed shrubs Wild flower grass Proposed native woodland (Mix 1) Proposed native woodland margin (Mix 2) **Stables** Proposed permeable surface to drive (Detail D01) Proposed services route to avoid tree RPA,s Tree Survey Key Tree to be removed ree protection fence Root Protection A Crown Spread

Category 'A'

Category 'B'

Category 'C'

Category 'U'

Rev C 24 03 25 Revised drive entrance BW Rev B 30 09 24 Arboriculture comments actioned BW Rev A 16 02 23 Revised layout BW

WW/L01

С

25m

DRAWING NUMBER