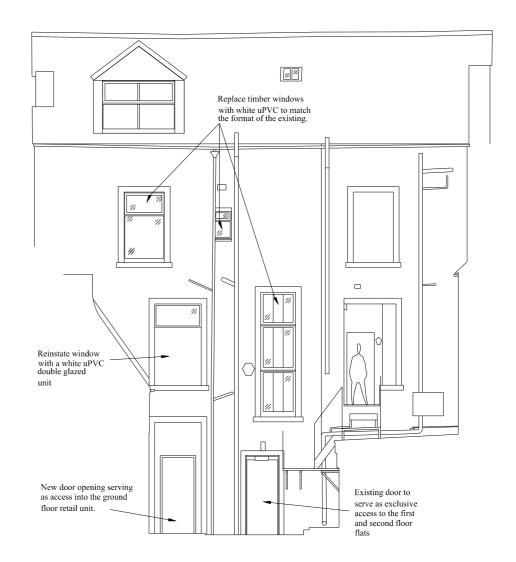

**EXISTING REAR ELEVATION** 

\*Note these drawings have been prepared for the purpose of a planning application. All dimensions to be checked and confirmed on site.

PROPOSED REAR ELEVATION

Rev Drawn Date P1 SD