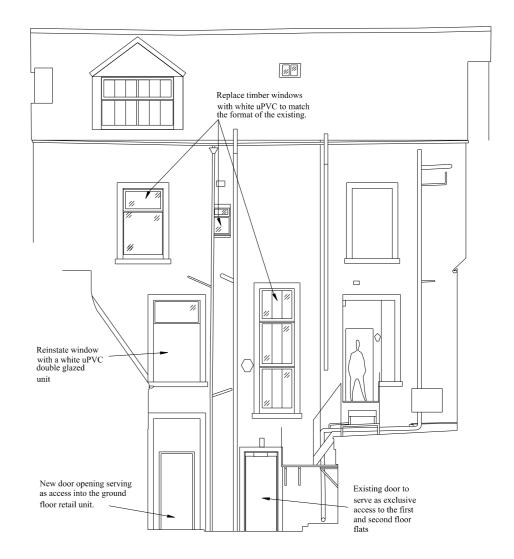

**EXISTING REAR ELEVATION** 

PROPOSED REAR ELEVATION

Rev Drawn Date P1 SD 17.08.23 SD 17.03.24 SD 27.04.24

PLANNING ISSUE LOFT ELEVATIONS ADDED LOFT ELEVATIONS AMENDED

Comment

General Notes:

This drawing is copyrighted by the architect (SSD), and must not be reproduced, copied or submitted to third parties without the prior consent of the holder of the copyright.