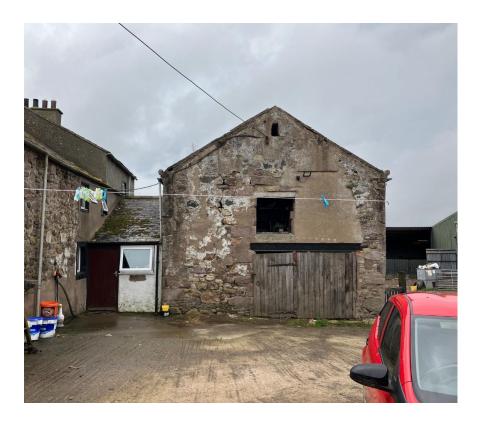

## Proposal:

The rear extension to the farm house which is used as a domestic store for bikes and freezers etc. is currently dilapidated and in an unsafe and unrepairable condition.

The proposal is to demolish the 2 storey extension which attaches to the back kitchen and replace if with a single storey utility room with a new internal connection to the back kitchen area.

The extension is on the rear of the building facing the farm yard and will not have any detrimental effect appearance of the farm.

The photograpghs below shows the building which is to be demolished.