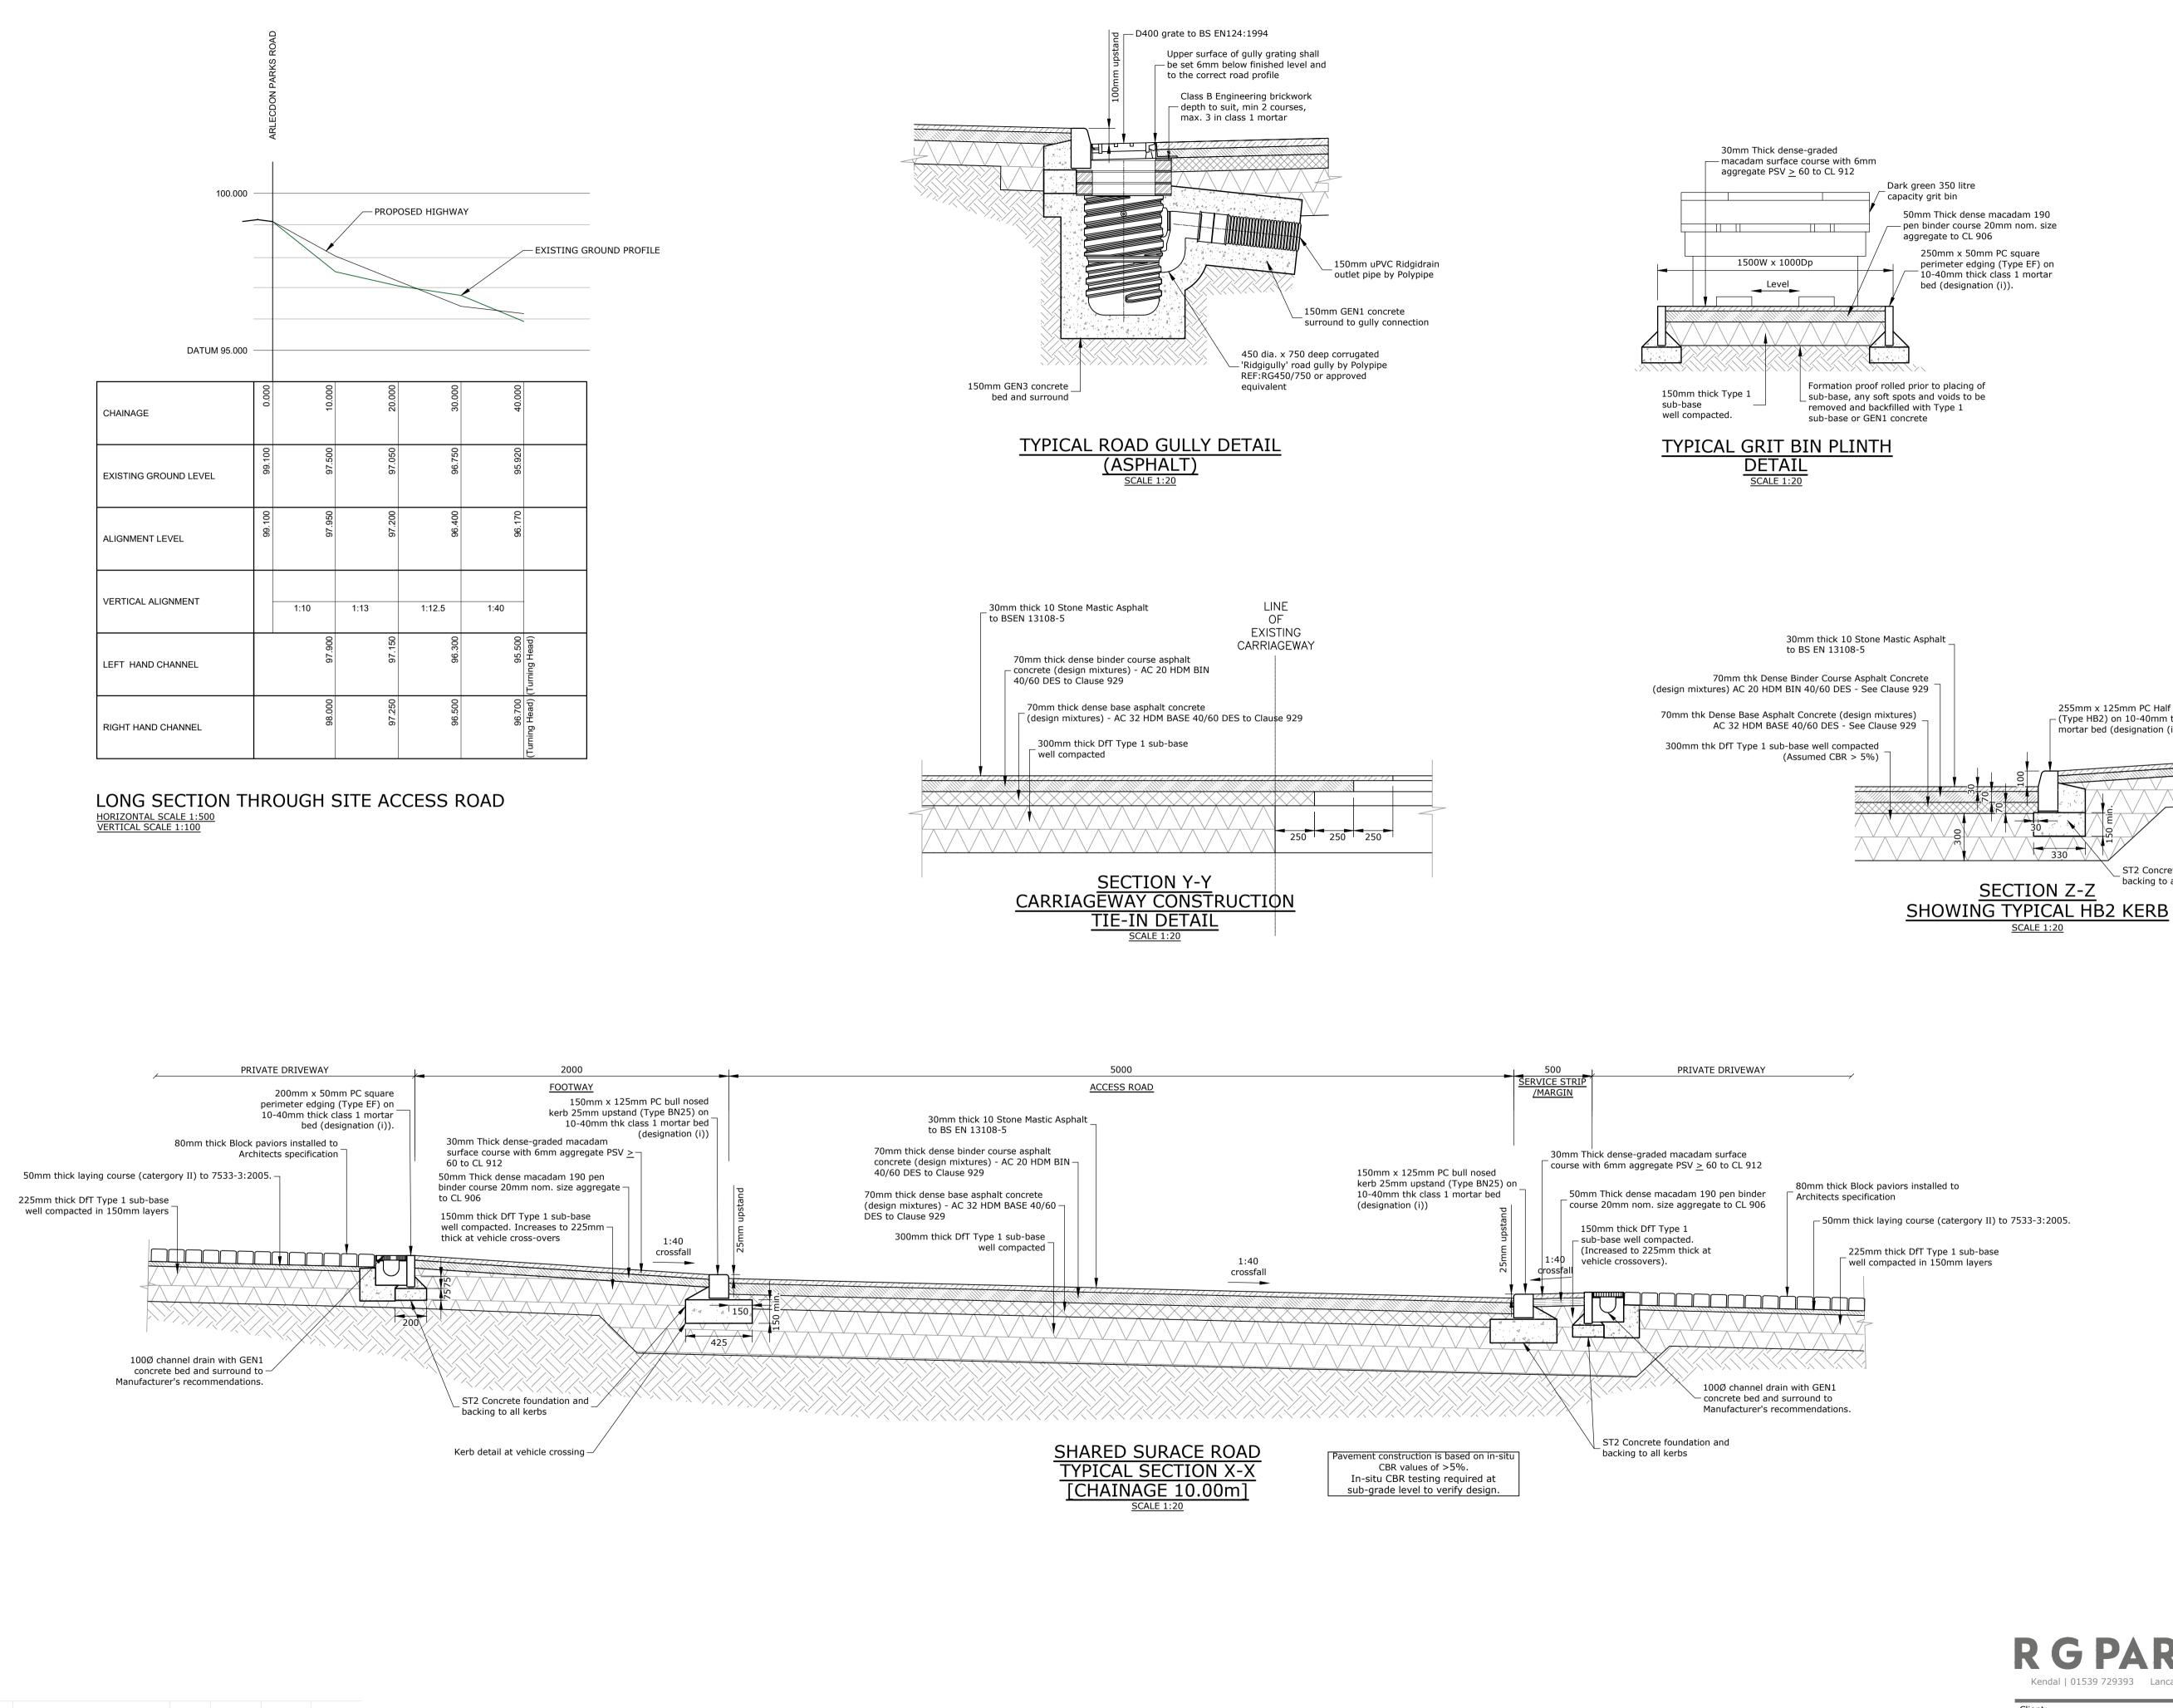

## 2. All dimensions are in millimetres unless stated otherwise. 3. This drawing is to be read in conjunction with all relevant Architects drawings as well as all other drawings by RG Parkins (refer to RG Parkins drawing register). 4. The Contractor is responsible for verifying all dimensions on site prior to commencing works. 5. Any specified proprietary products are to be installed in strict accordance with manufacturers guidelines. No specified product should be substituted without gaining approval from RG Parkins. 50mm Thick dense macadam 190 - pen binder course 20mm nom. size 250mm x 50mm PC square perimeter edging (Type EF) on 10-40mm thick class 1 mortar 30mm Thick dense-graded macadam - surface course with 6mm aggregate PSV $\geq$ 60 to CL 912 50mm Thick dense macadam 190 pen - binder course 20mm nom. size aggregate

255mm x 125mm PC Half Batter kerb  $\Box$  (Type HB2) on 10-40mm thick class 1

1:40

crossfal

ST2 Concrete foundation and

backing to all kerbs

mortar bed (designation (i))

330

SECTION Z-Z

SCALE 1:20

General

1. This drawing should not be scaled - use figured

to CL 906

150mm thick DfT Type 1 sub-base

thick at vehicle cross-overs

- well compacted. Increases to 225mm

dimensions only. If in doubt, ask.