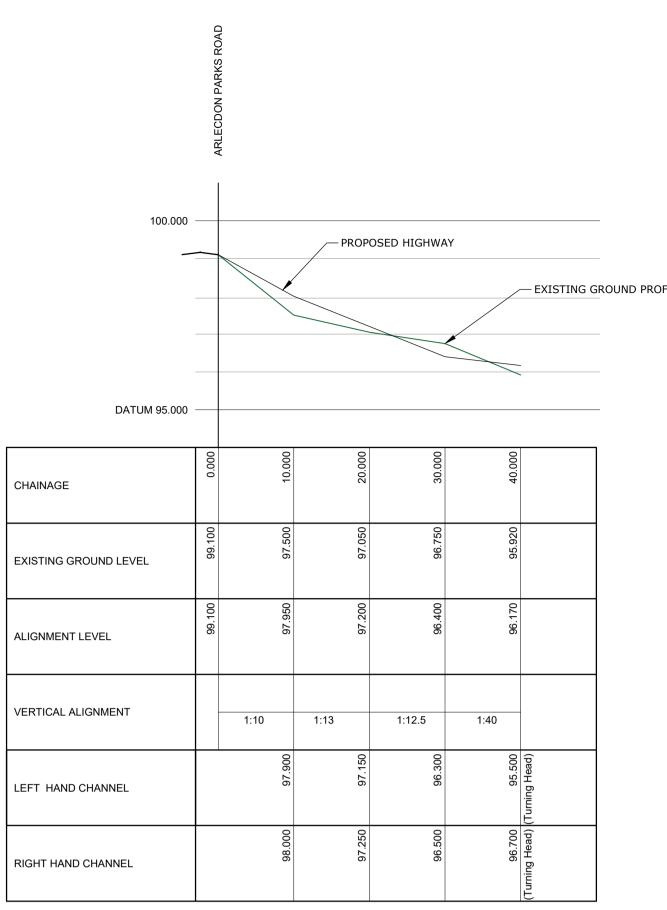

## 2. All dimensions are in millimetres unless stated otherwise. 3. This drawing is to be read in conjunction with all relevant Architects drawings as well as all other drawings by RG Parkins (refer to RG Parkins drawing register). 4. The Contractor is responsible for verifying all dimensions on site prior to commencing works. 5. Any specified proprietary products are to be installed in strict accordance with manufacturers guidelines. No specified product should be substituted without gaining approval from RG Parkins. 50mm Thick dense macadam 190 - pen binder course 20mm nom. size 250mm x 50mm PC square perimeter edging (Type EF) on 10-40mm thick class 1 mortar 30mm Thick dense-graded macadam - surface course with 6mm aggregate PSV $\geq$ 60 to CL 912 50mm Thick dense macadam 190 pen - binder course 20mm nom. size aggregate

255mm x 125mm PC Half Batter kerb  $\Box$  (Type HB2) on 10-40mm thick class 1

1:40

crossfal

ST2 Concrete foundation and

backing to all kerbs

mortar bed (designation (i))

330

SECTION Z-Z

SCALE 1:20

General

1. This drawing should not be scaled - use figured

to CL 906

150mm thick DfT Type 1 sub-base

thick at vehicle cross-overs

- well compacted. Increases to 225mm

dimensions only. If in doubt, ask.