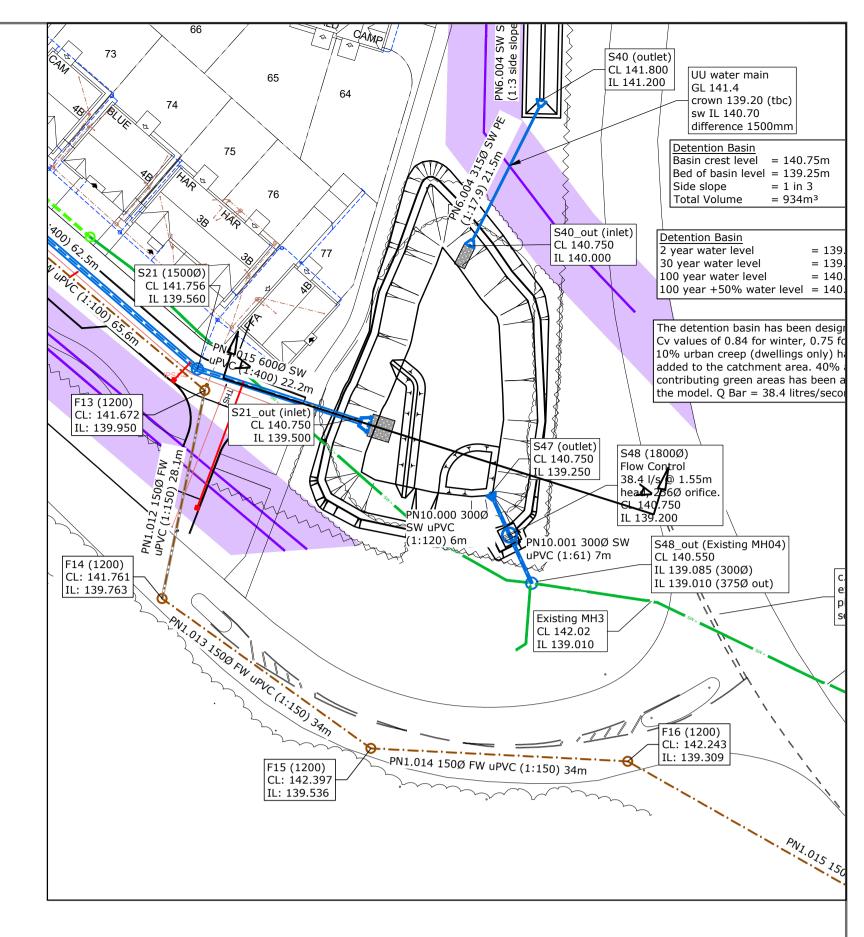

| CHAINAGE                | 0.000   | 9.594   | 25.000  | 42.400  | 50.000  | 56.680  |
|-------------------------|---------|---------|---------|---------|---------|---------|
| HARRAS DYKE FARM TOPO   | 140.823 |         | 140.626 |         | 141.503 | 142.042 |
| POND BED FORMATION LEVE | L       | 140.620 | 139.250 | 140.623 |         |         |
| HIGHWAY LEVEL           | 141.687 | 141.564 |         |         |         |         |