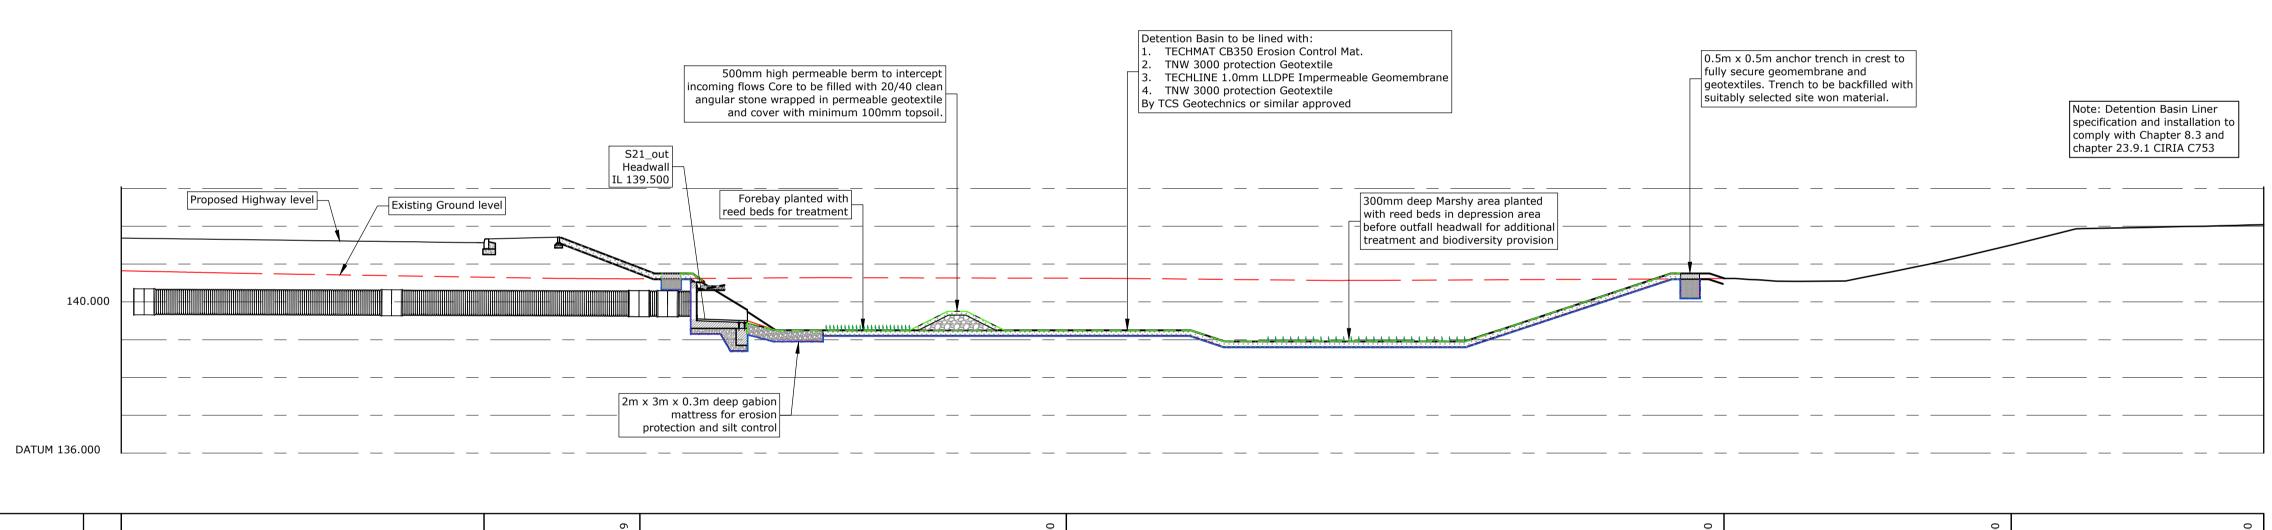

| CHAINAGE                | 0.000   | 9.594   | 25.000  | 42.400  | 50.000  | 56.680  |
|-------------------------|---------|---------|---------|---------|---------|---------|
| HARRAS DYKE FARM TOPO   | 140.823 |         | 140.626 |         | 141.503 | 142.042 |
| POND BED FORMATION LEVE | L       | 140.620 | 139.250 | 140.623 |         |         |
| HIGHWAY LEVEL           | 141.687 | 141.564 |         |         |         |         |

|                                                  | A Updated                      | d for plot drainage design | 26/07/24  | SR                      | TM         | TM                |  |  |
|--------------------------------------------------|--------------------------------|----------------------------|-----------|-------------------------|------------|