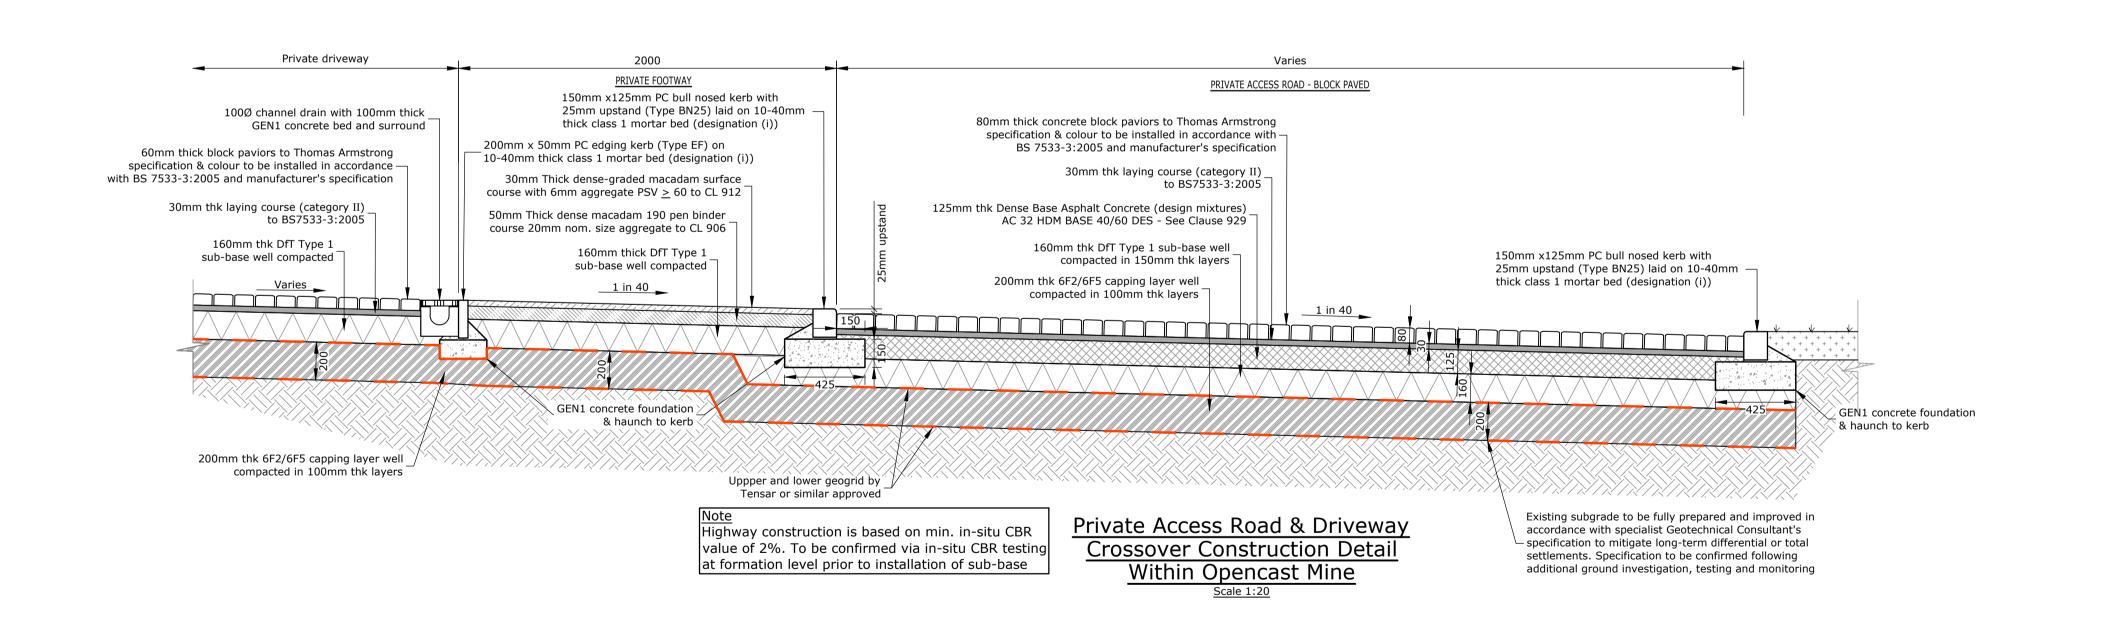

| RGPARKINS                                                       | Scale @ A1:<br>1:20   | First Issue: 26/04/24 | Office of Origin:<br>Kendal |
|-----------------------------------------------------------------|-----------------------|-----------------------|-----------------------------|
| Kendal   01539 729393                                           | Drawn by:<br>MWG      | Checked by:           | Approved: TM                |
| Client: Washington Homes                                        | Project No:<br>K40340 | Drawing No:           | Rev:                        |
| Project: Harras Dyke Farm                                       |                       |                       |                             |
| Drawing Title: External Works Construction Details Sheet 2 of 2 |