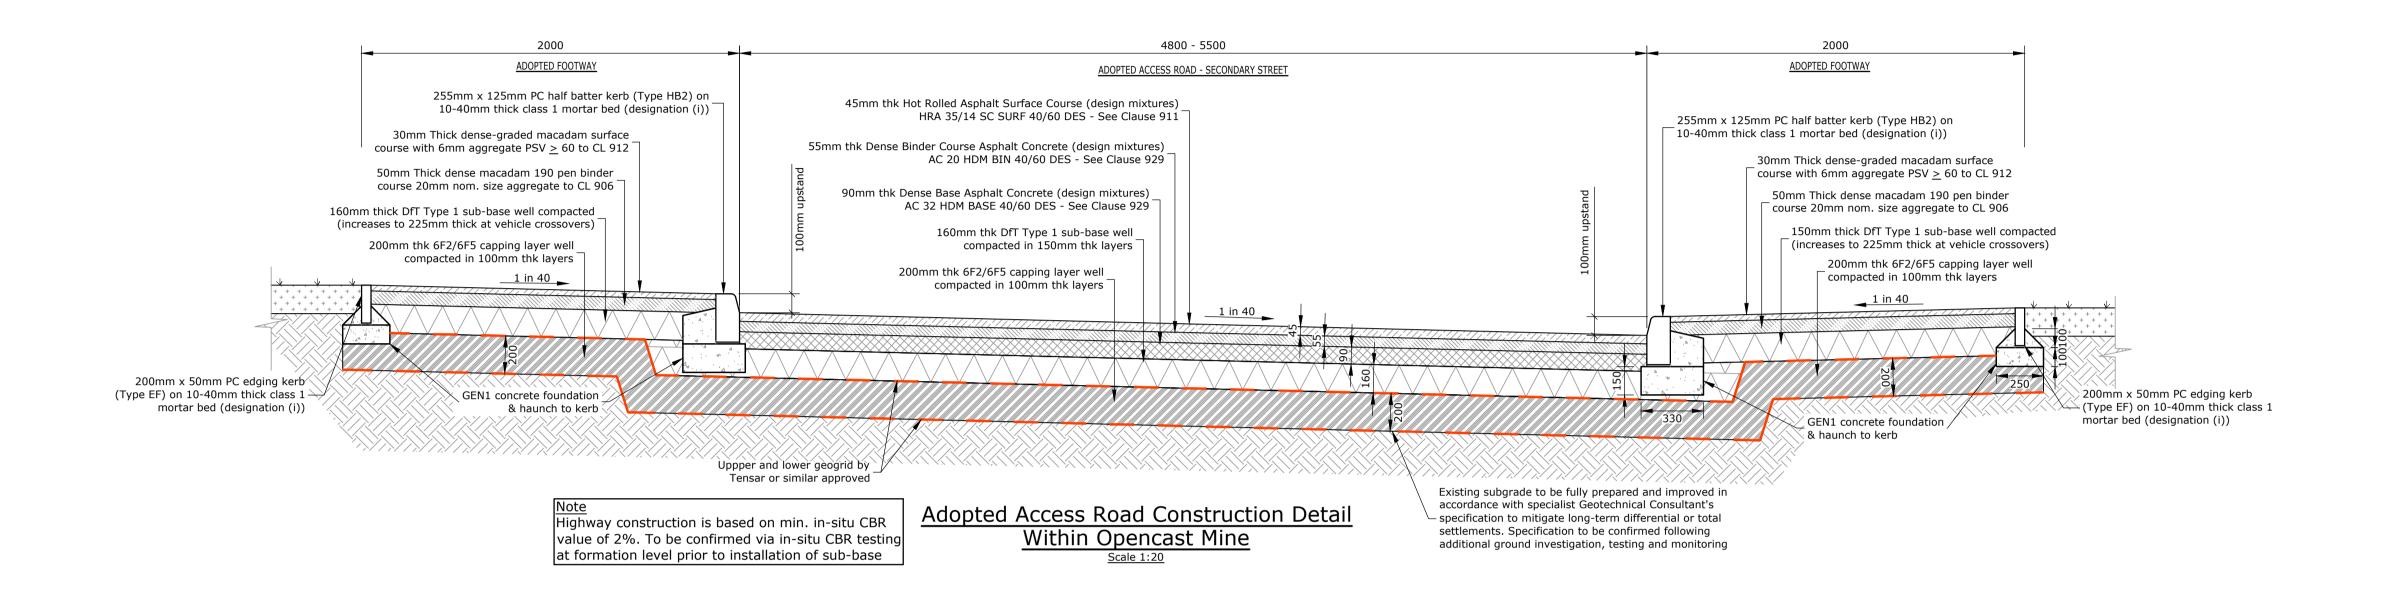

| RGPARKINS                                                       | Scale @ A1:<br>1:20   | First Issue: 26/04/24 | Office of Origin:<br>Kendal |
|-----------------------------------------------------------------|-----------------------|-----------------------|-----------------------------|
| Kendal   01539 729393                                           | Drawn by:<br>MWG      | Checked by:           | Approved: TM                |
| Client: Washington Homes                                        | Project No:<br>K40340 | Drawing No:           | Rev:                        |
| Project: Harras Dyke Farm                                       |                       |                       |                             |
| Drawing Title: External Works Construction Details Sheet 2 of 2