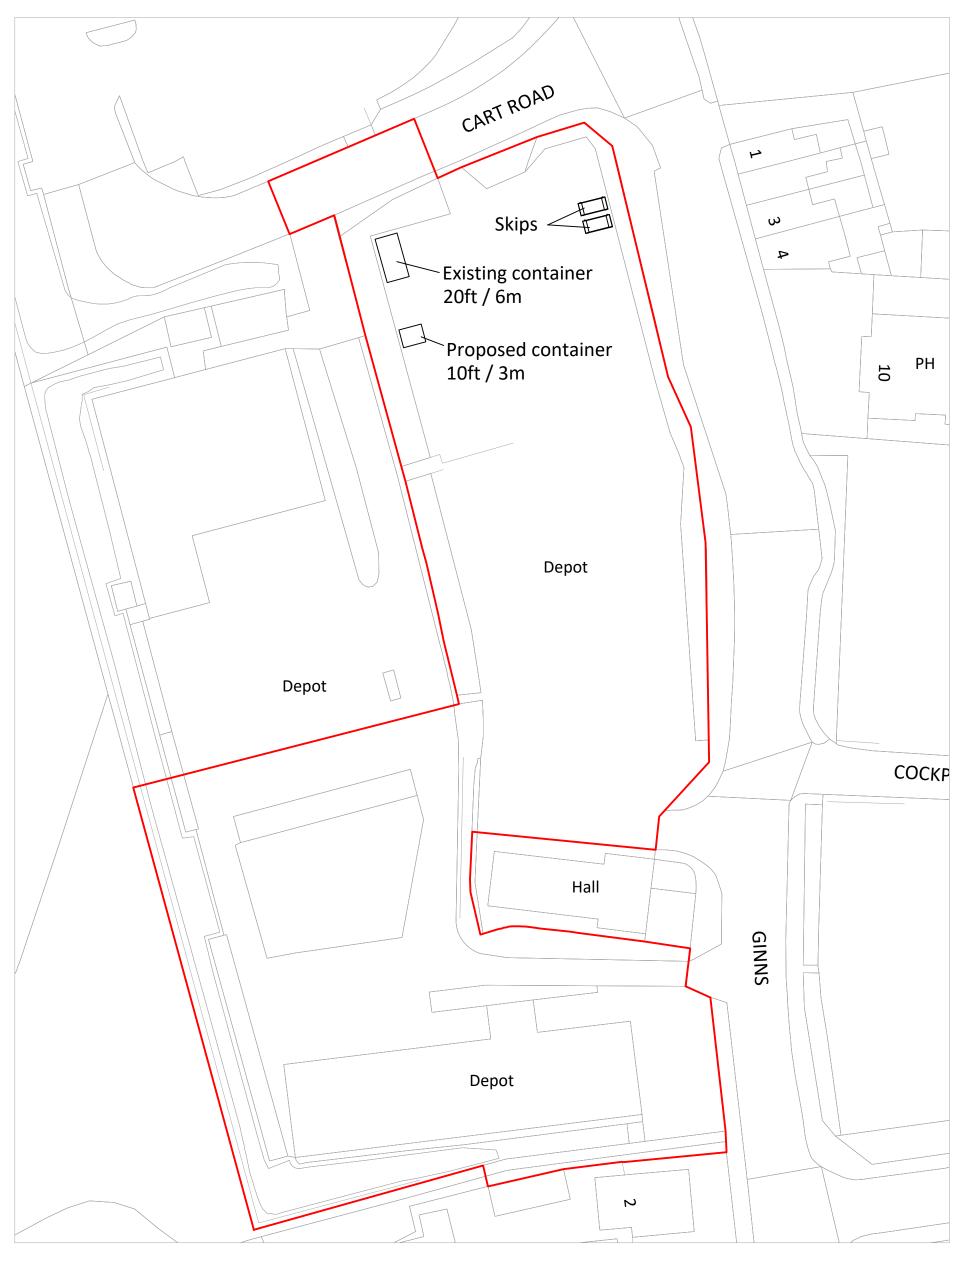

| PROJECT:  | Openreach Civils Depot - K1105665 |  |  | CLIENT:                                              |                                                                                                                                                |  |
|-----------|-----------------------------------|--|--|------------------------------------------------------|------------------------------------------------------------------------------------------------------------------------------------------------|--|
| SITE:     | Whitehaven TEC                    |  |  | Whitehaven TEC The Ginns Whitehaven Cumbria CA28 9DP | This drawing has been produced using a DWG purchased from RequestAPlan. Dimensions to be confirmed on site.                                    |  |
| TITLE:    | 003 - Block Plan                  |  |  |                                                      | The copyright of this drawing is the property of CBRE, without whose written consent, it may not be used, published or reproduced in any form. |  |
| SCALE:    | 1:500 @ A3                        |  |  |                                                      |                                                                                                                                                |  |
| DRAWN BY: | WTH CHECKED BY: GS                |  |  |                                                      | CBRE                                                                                                                                           |  |