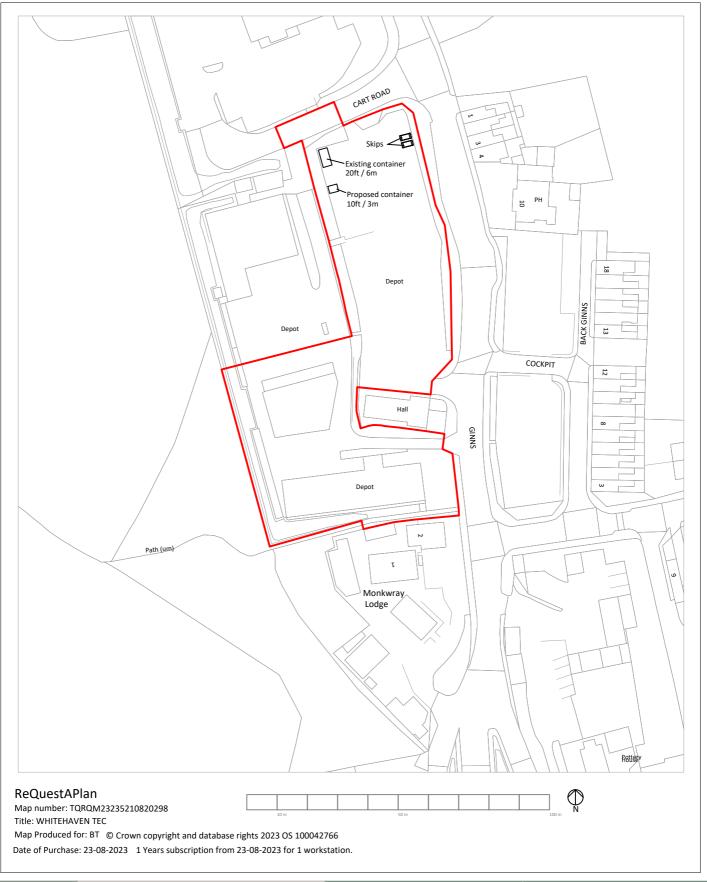

| PROJECT:  | Openreach               | Civils Depot - K11 | 05665 | CLIENT:                  |                                                                                                                        |
|-----------|-------------------------|--------------------|-------|--------------------------|------------------------------------------------------------------------------------------------------------------------|
| SITE:     | Whitehaven TEC          |                    |       | Whitehaven TEC The Ginns | This drawing has been produced using a DWG purchased from RequestAPlan. Dimensions to be confirmed on site.            |
| TITLE:    | 002- Proposed Site Plan |                    |       | Whitehaven               | The copyright of this drawing is the property of CBRE, without whose written consent, it may not be used, published or |
| SCALE:    | 1:1250 @ A4             | ļ                  |       | Cumbria<br>CA28 9DP      | reproduced in any form.                                                                                                |
| DRAWN BY: | WTH CHECKED BY: GS      |                    |       | CBRE                     |                                                                                                                        |