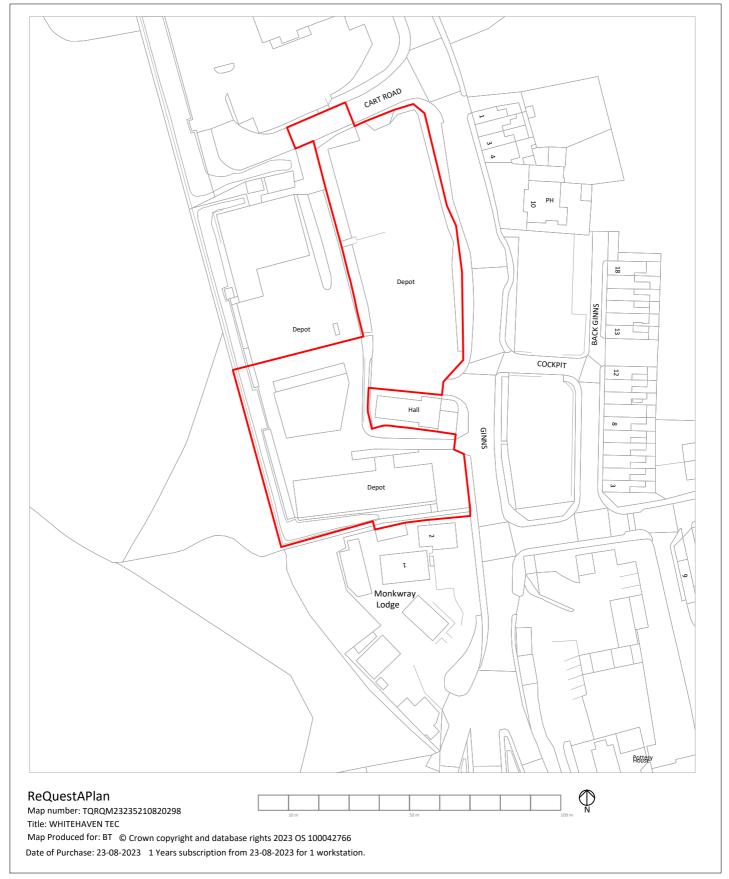

| PROJECT:  | Openreach Civils Depot - K1105665 | CLIENT:                     |                                                                                                                           |
|-----------|-----------------------------------|-----------------------------|---------------------------------------------------------------------------------------------------------------------------|
| SITE:     | Whitehaven TEC                    | Whitehaven TEC<br>The Ginns | This drawing has been produced using a DWG purchased from<br>RequestAPlan. Dimensions to be confirmed on site.            |
| TITLE:    | 001-Site location plan            | Whitehaven                  | The copyright of this drawing is the property of CBRE, without<br>whose written consent, it may not be used, published or |
| SCALE:    | 1:1250 @ A4                       | Cumbria<br>CA28 9DP         | reproduced in any form.                                                                                                   |
| DRAWN BY: | WTH CHECKED BY: GS                |                             | CBRE                                                                                                                      |