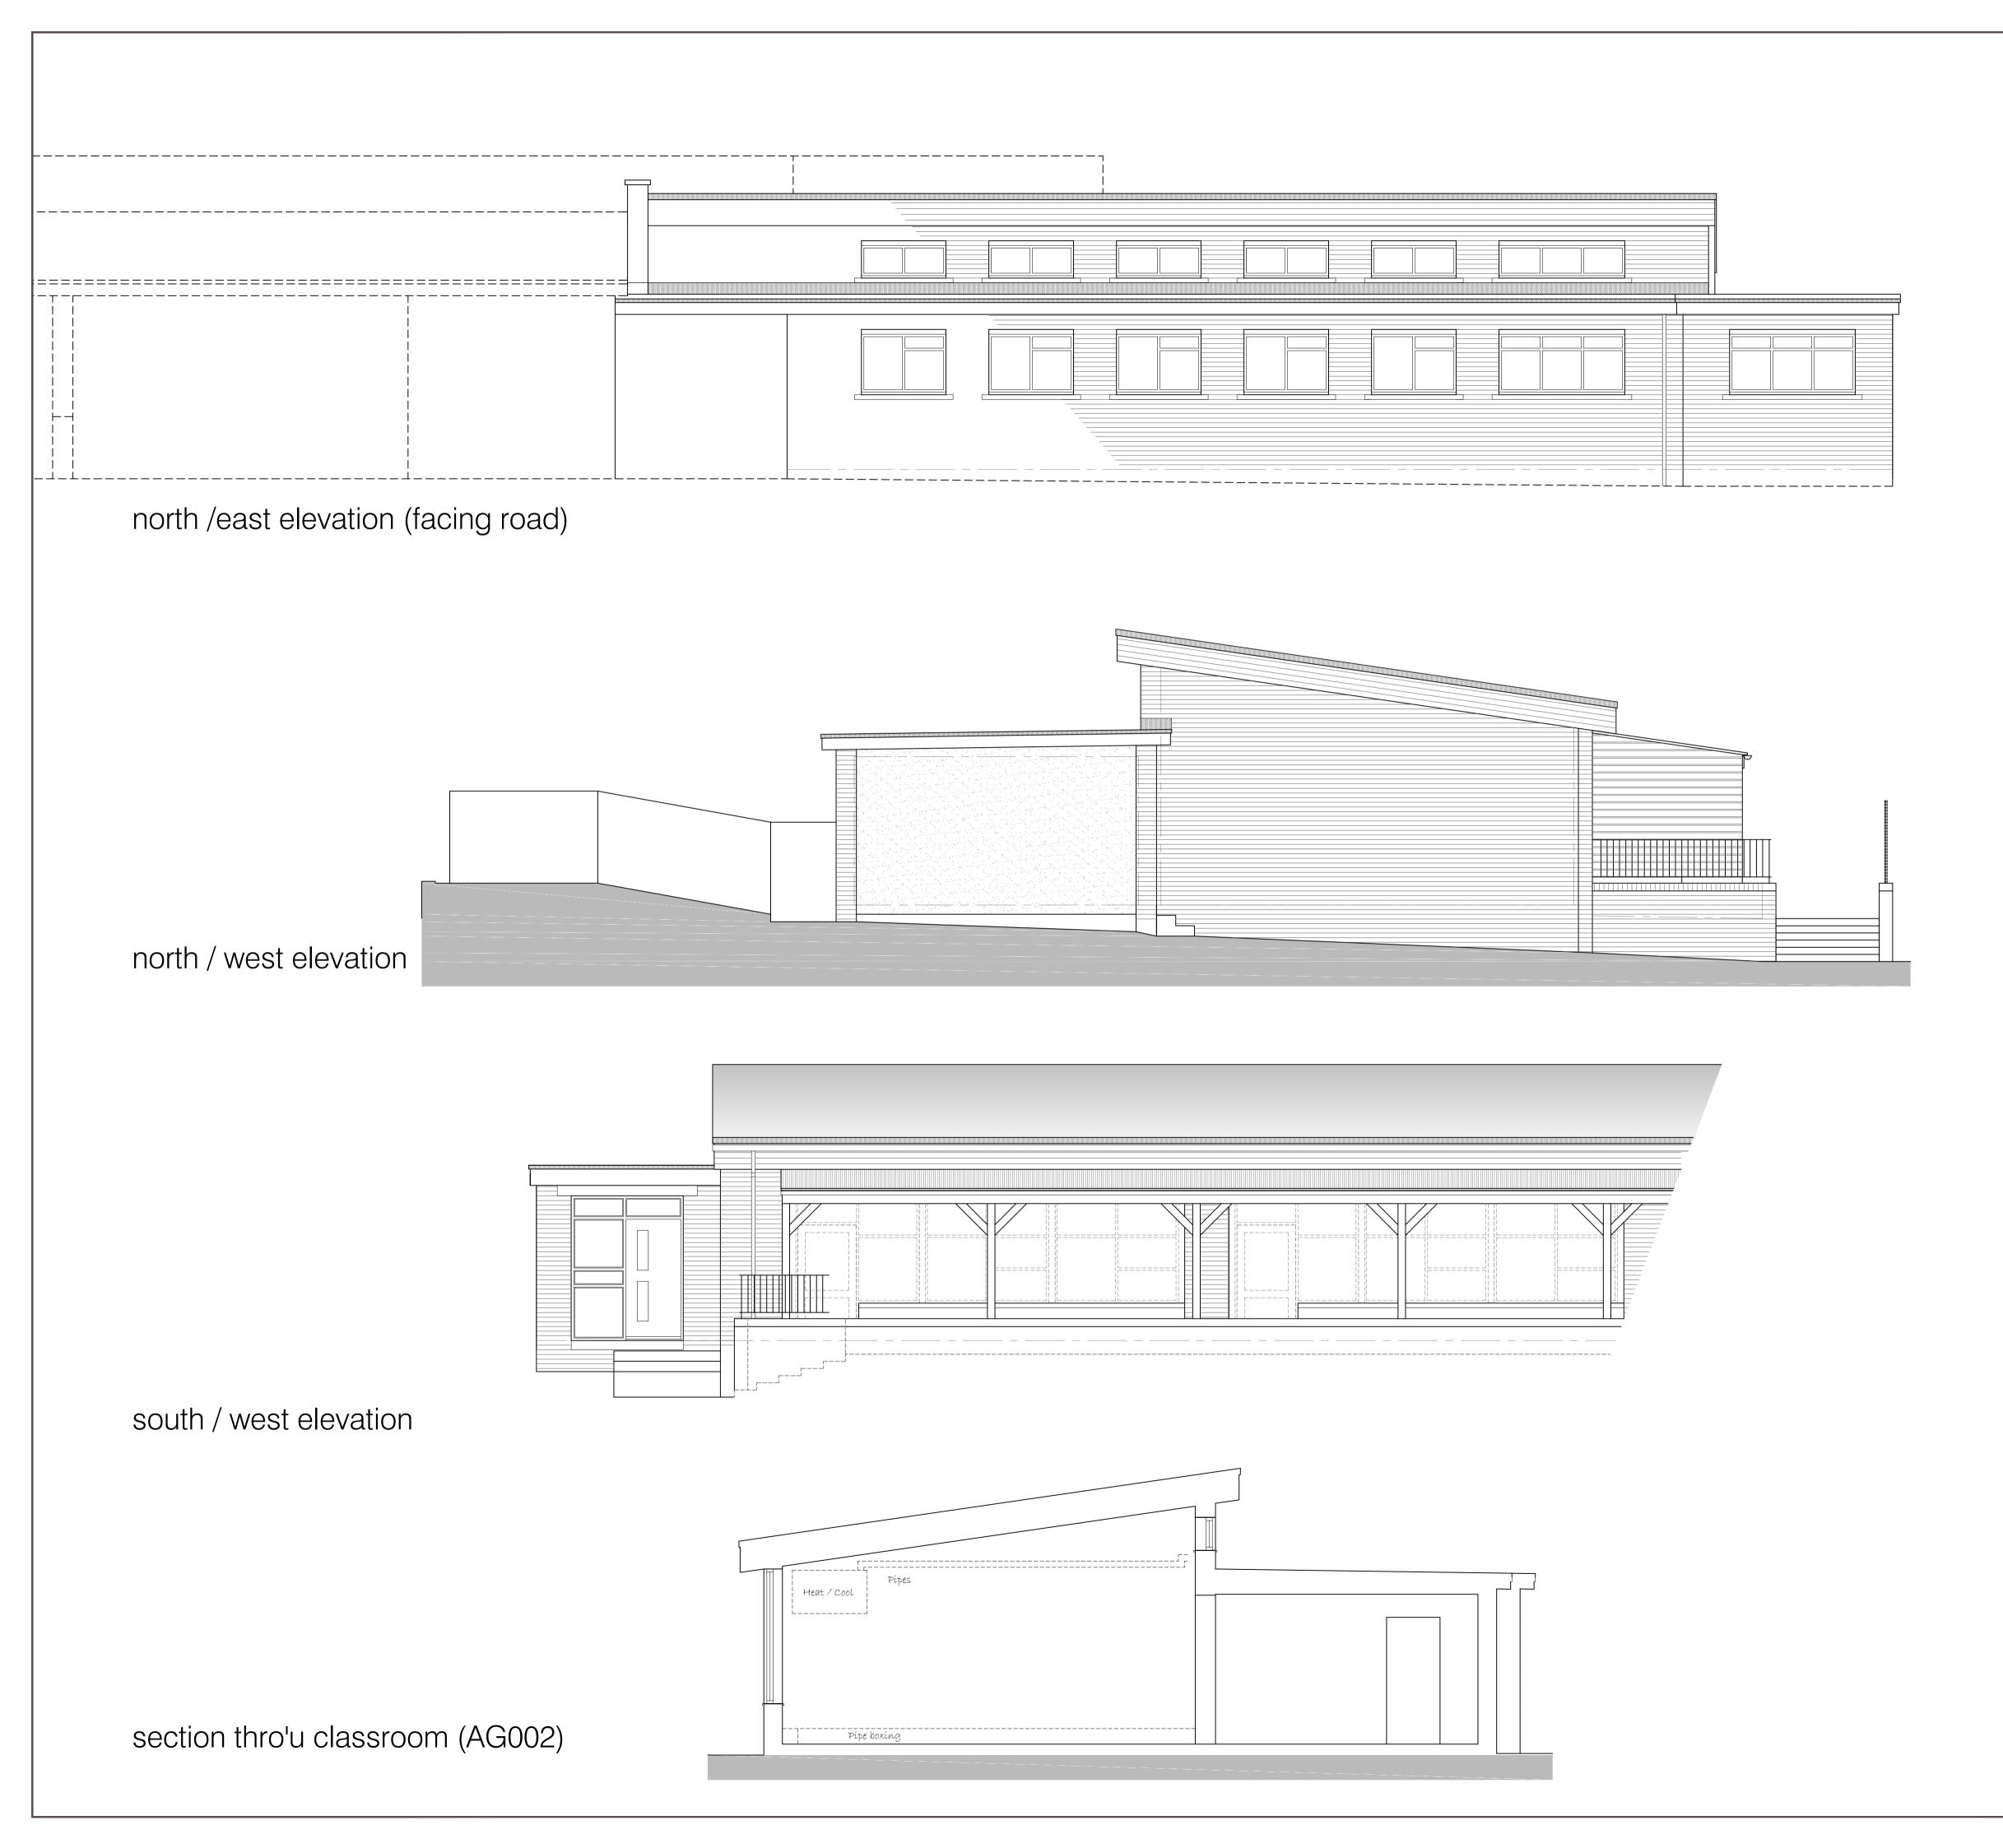

## UNDERWOOD Associates CHARTERED BUILDING SURVEYORS

AS EXISTING ST JAMES INFANT SCHOOL PROPOSED EXTENSION SECTION & ELEVATIONS High Street, Whitehaven. CA28 7PZ. PLANNING DWG

| arwick Mill Business Centre<br>arwick Bridge<br>arlisle<br>A4 8RR<br>EL UK: 01697741123 | e-mail: info@underwoodsurveying.co.uk<br>WWW.underwoodsurveying.co.uk |
|-----------------------------------------------------------------------------------------|-----------------------------------------------------------------------|
| ile:JUA ST James 1441                                                                   | Dwg No: 1441 : 03                                                     |
| ate 18-01-21                                                                            | Scale: 1:50 @ A1 / 1:100 @ A3                                         |
|                                                                                         |                                                                       |