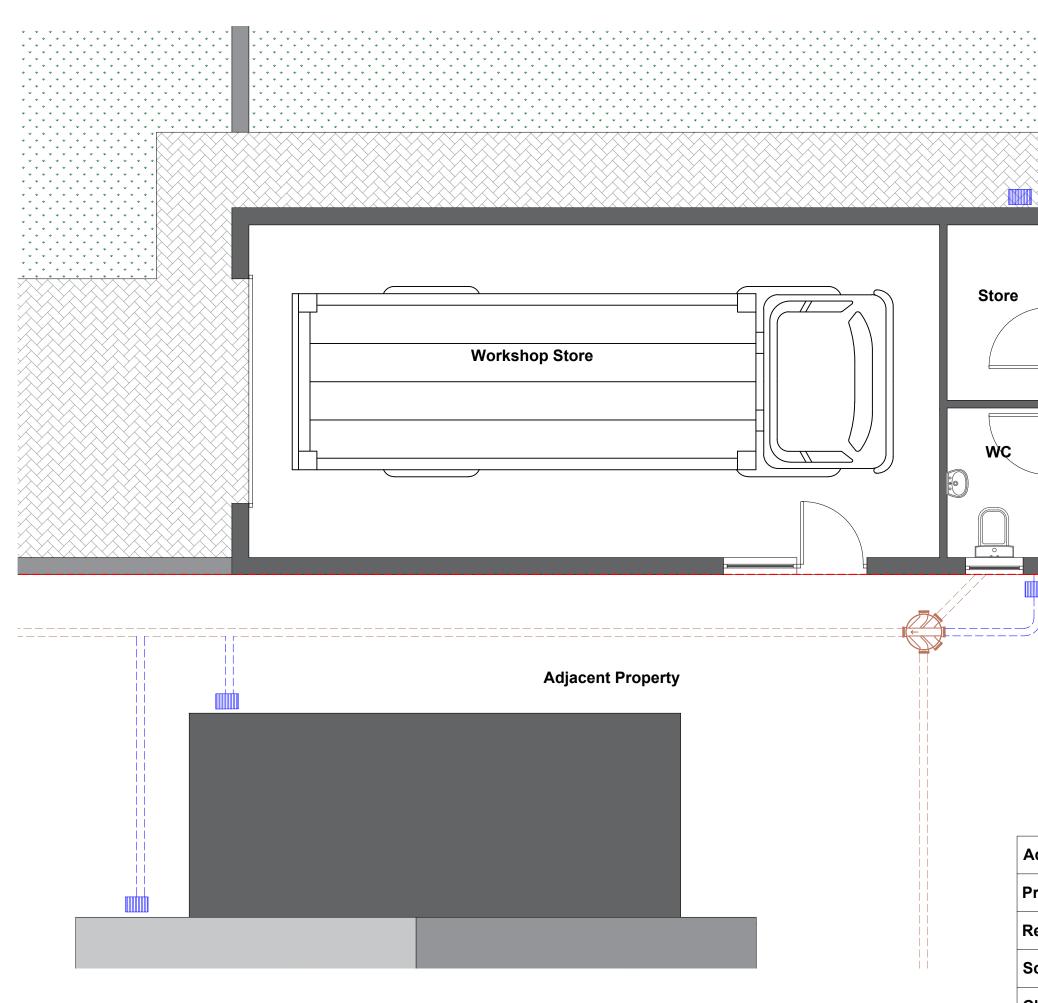

| •                                       |                                                               | Ψ.Ψ.                                  |              |
|-----------------------------------------|---------------------------------------------------------------|---------------------------------------|--------------|
| * *                                     |                                                               | * * *<br>* * *                        |              |
| * • 1                                   | * * * * * * *                                                 | * * *                                 |              |
|                                         |                                                               | · · · · · · · · · · · · · · · · · · · |              |
|                                         |                                                               | * * *                                 |              |
| **                                      | · · · · · · · · · · · · · · · · · · ·                         | * * *                                 |              |
| *                                       |                                                               | * * *<br>* * *<br>* * *               |              |
| >>>>>                                   | * * * * * * * * * *                                           | * * ·<br>* * *                        |              |
|                                         |                                                               | * * *<br>* * *                        |              |
| >>>>>>>>>>>>>>>>>>>>>>>>>>>>>>>>>>>>    |                                                               | * * *                                 |              |
|                                         | * * * * * * * * *                                             | * * *                                 |              |
|                                         |                                                               | * * *<br>* * *                        |              |
| $\neg$                                  | * * * * * * * *                                               | ΨΨ.<br>ΨΨΨ                            |              |
|                                         |                                                               | · · · · · · · · · · · · · · · · · · · |              |
|                                         |                                                               | Ψ.Ψ.Ψ.<br>Ψ.Ψ.Ψ.                      |              |
|                                         | * * * * * * * * *                                             | Ψ Ψ Ψ<br>Ψ Ψ •                        |              |
|                                         |                                                               | * * *<br>* * *                        |              |
|                                         | * * * * * * * * *                                             | ΨΨ.<br>ΨΨΨ                            |              |
|                                         |                                                               | ΨΨ ·<br>ΨΨΨ<br>ΨΨ                     |              |
|                                         |                                                               | * * *                                 |              |
|                                         | * * * * * * * *                                               | * * *                                 |              |
|                                         |                                                               | * * *<br>* * *                        |              |
|                                         | * * * * * * *                                                 | * * *<br>* * *                        |              |
|                                         |                                                               | ΨΨ.<br>ΨΨΨ.                           |              |
|                                         |                                                               | ψ ψ ψ<br>ψ ψ ψ                        |              |
|                                         |                                                               | * * *<br>* * *                        |              |
|                                         |                                                               | * * ·<br>* * *                        |              |
|                                         |                                                               | * * *                                 |              |
|                                         |                                                               | * * *                                 |              |
|                                         | * * * * * * * *                                               | * * *                                 |              |
|                                         |                                                               | * * *<br>* * *<br>* * *               |              |
|                                         |                                                               | · · · · · · · · · · · · · · · · · · · |              |
|                                         | * * * * * * *                                                 | * * *                                 |              |
|                                         |                                                               |                                       |              |
|                                         |                                                               |                                       |              |
| Site Boundary                           |                                                               |                                       |              |
|                                         |                                                               |                                       |              |
| Surface Water Drainage                  |                                                               |                                       |              |
| Foul Water Drainage                     |                                                               |                                       |              |
|                                         |                                                               |                                       |              |
| Grass Garden                            |                                                               |                                       |              |
| <u>-0-0-0-0-0-</u>                      |                                                               |                                       |              |
|                                         |                                                               |                                       |              |
| Marshall Tegular Permeable Sets         |                                                               |                                       |              |
|                                         | <u>K</u> XXXXXXX                                              |                                       |              |
|                                         |                                                               |                                       |              |
| Address Drummore, Drigg Road, Seascale, |                                                               |                                       |              |
| Cumbria, CA20 1NX                       |                                                               |                                       |              |
| Project                                 | ect Proposed Dormer Bungalow - Outline<br>Existing Floor Plan |                                       |              |
| Ref                                     | JG-DD-003                                                     | Rev                                   | -            |
| Scale                                   | 1/50                                                          | Date                                  | 1st Aug 2021 |

Client Mr & Mrs Gainford A3 Papersize