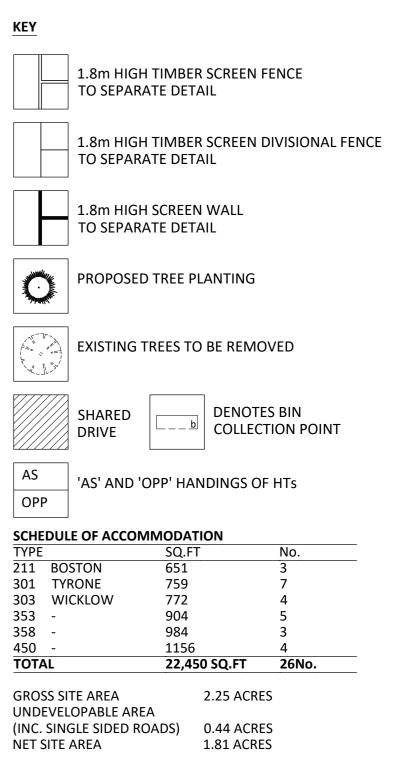

**GROSS DENSITY** 11.55 U.P.A **GROSS FOOTAGE** 9,977 SQ.FT/ACRE 14.36 U.P.A NET DENSITY NET FOOTAGE 12,403 SQ.FT/ACRE

NOTE: SITE TO BE RE-GRADED TO ENGINEER'S DETAILS.

| F   | VISITOR CAR PARKING SPACES ADDED.       | OCT'21 |
|-----|-----------------------------------------|--------|
| Е   | REFUSE COLLECTION POINT ADDED.          | SEP'21 |
| D   | MATERIALS ADDED.                        | AUG'21 |
| С   | 315 & 401 REPLACED WITH 353 & 450.      | MAY'21 |
| В   | HIGHWAYS COMMENTS ADDED.                | FEB'21 |
| А   | BOUNDARY TREATMENT AND PARKING AMENDED. | JUL'20 |
| REV | DESCRIPTION                             | DATE   |