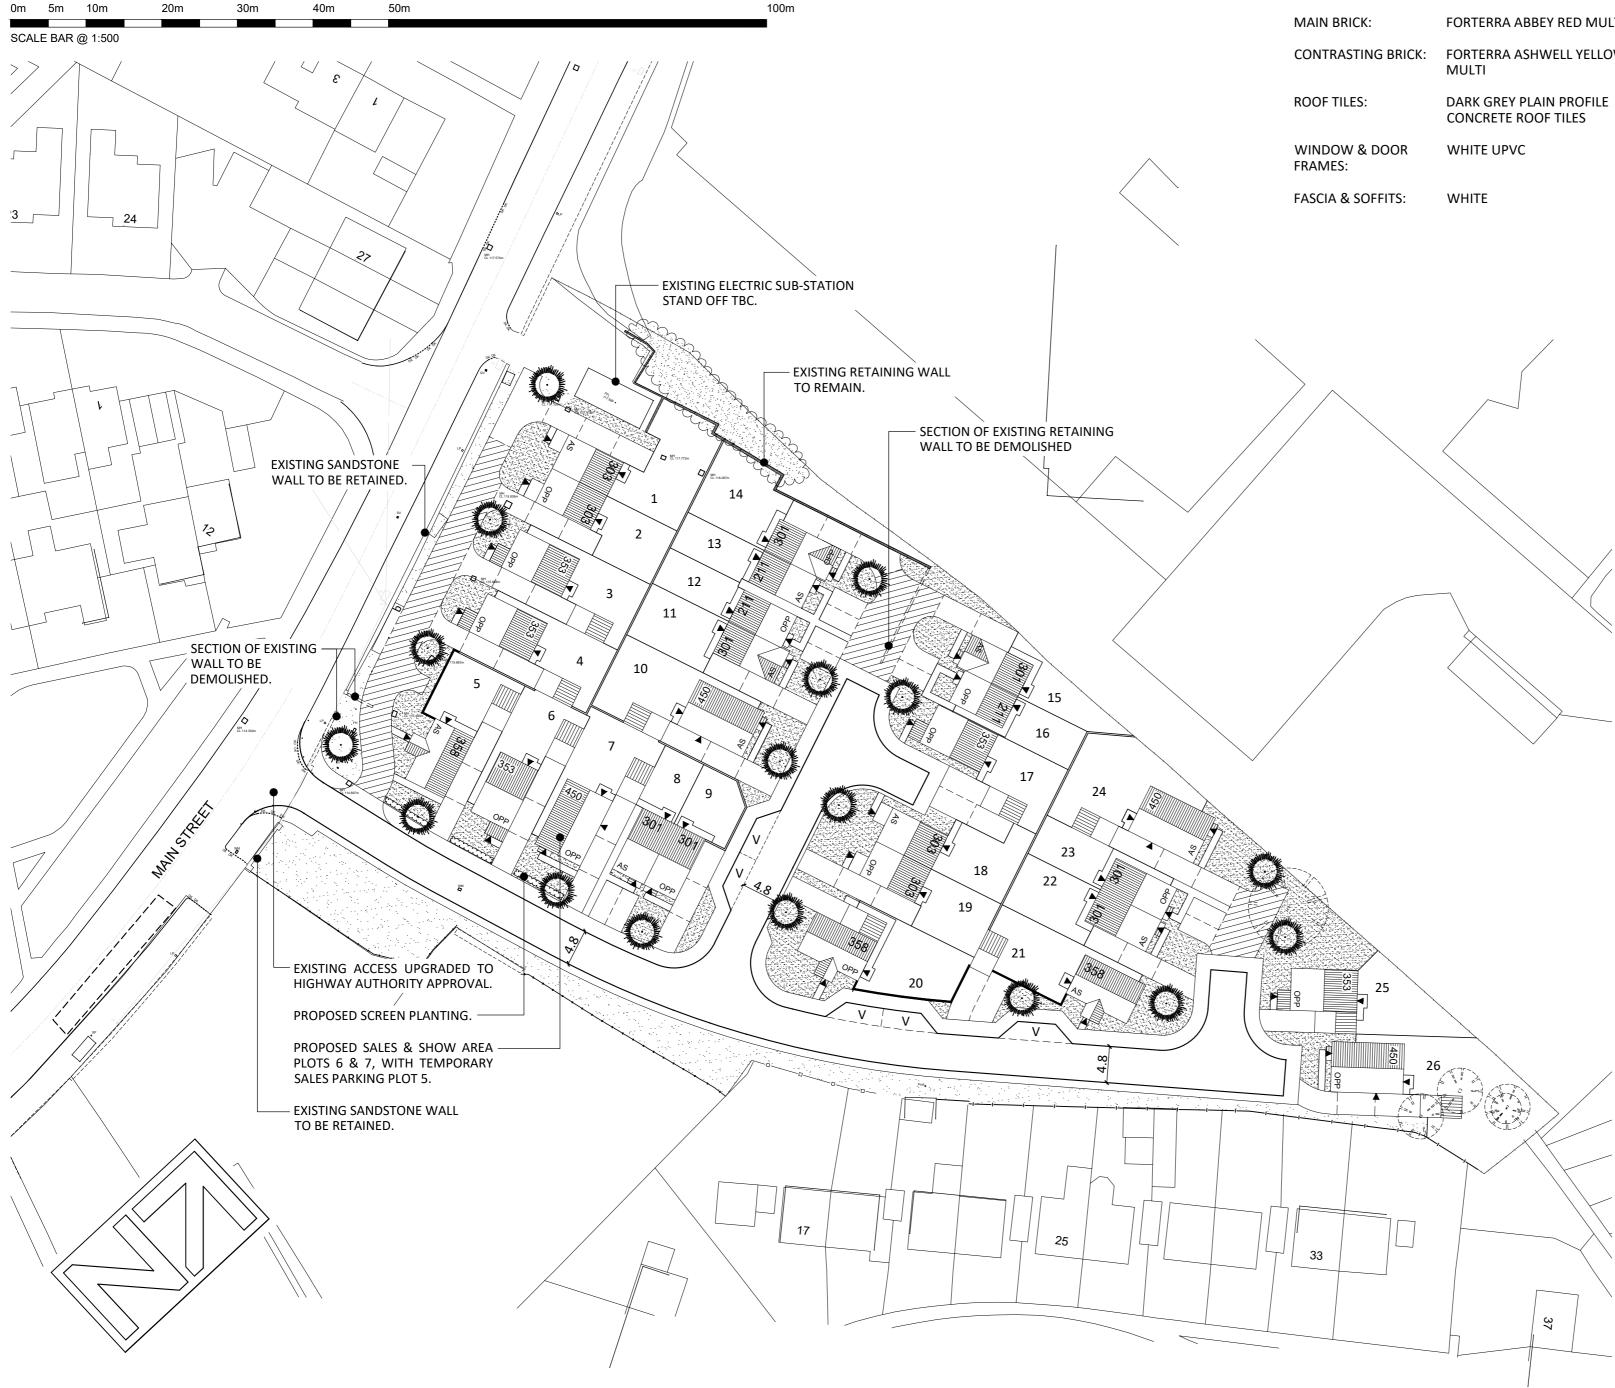

# IVY MILL, WHITEHAVEN

#### MATERIALS

| MAIN BRICK:              | FORTERRA ABBEY RED MULTI                       |
|--------------------------|------------------------------------------------|
| CONTRASTING BRICK:       | FORTERRA ASHWELL YELLOW<br>MULTI               |
| ROOF TILES:              | DARK GREY PLAIN PROFILE<br>CONCRETE ROOF TILES |
| WINDOW & DOOR<br>FRAMES: | WHITE UPVC                                     |
| FASCIA & SOFFITS:        | WHITE                                          |
|                          |                                                |

**GROSS DENSITY** 11.55 U.P.A **GROSS FOOTAGE** 9,977 SQ.FT/ACRE 14.36 U.P.A NET DENSITY NET FOOTAGE 12,403 SQ.FT/ACRE

NOTE: SITE TO BE RE-GRADED TO ENGINEER'S DETAILS.

| F   | VISITOR CAR PARKING SPACES ADDED.       | OCT'21 |
|-----|-----------------------------------------|--------|
| Е   | REFUSE COLLECTION POINT ADDED.          | SEP'21 |
| D   | MATERIALS ADDED.                        | AUG'21 |
| С   | 315 & 401 REPLACED WITH 353 & 450.      | MAY'21 |
| В   | HIGHWAYS COMMENTS ADDED.                | FEB'21 |
| А   | BOUNDARY TREATMENT AND PARKING AMENDED. | JUL'20 |
| REV | DESCRIPTION                             | DATE   |

### **GLEESON HOMES & REGENERATION**

DRAWING

#### PLANNING LAYOUT

PROJECT

## IVY MILL, WHITEHAVEN

| SCALE | 1:500@A2 | REV. | F | DRAWING No. |
|-------|----------|------|---|-------------|
| DATE  | JULY '20 |      |   | MJG/PL-110  |
| DRAWN | TWENTY10 |      |   |             |

Twenty10 Management Limited, 62 Hawkshead Avenue, Euxton, Chorley , Lancashire. PR7 6TE Tel: (01257) 277 100 Email: info@twenty10.biz Fax: (01257) 266 911