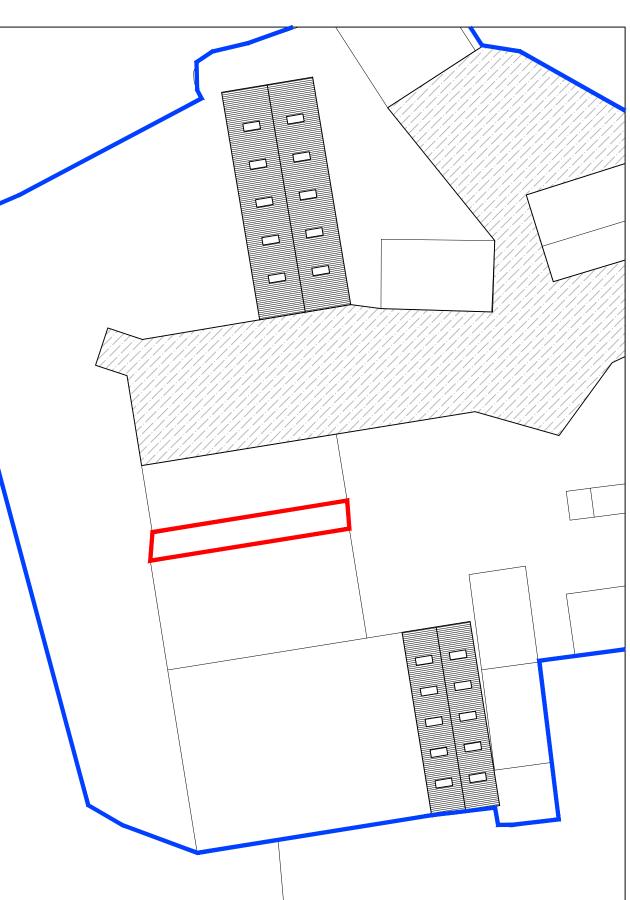

Block Plan

## Planning

Client:

Pickett How Farm

Location & Block Plan

| Scale:         | Drawn:      | Date:     |
|----------------|-------------|-----------|
| 1:2500 & 1:500 | jc          | 03/19     |
| Project No:    | Drawing No: | Revision: |
| 1834           | 005         | h         |