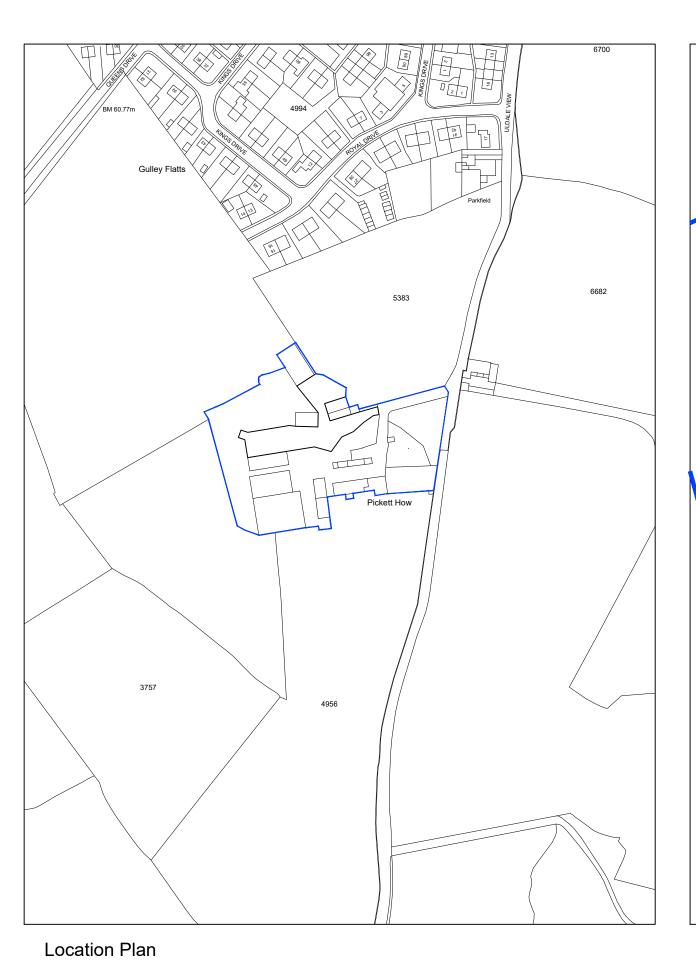

## Planning

Client:

Pickett How Farm

Location & Block Plan

| Scale:         | Drawn:      | Date:     |
|----------------|-------------|-----------|
| 1:2500 & 1:500 | jc          | 03/19     |
| Project No:    | Drawing No: | Revision: |
| 1834           | 005         | h         |