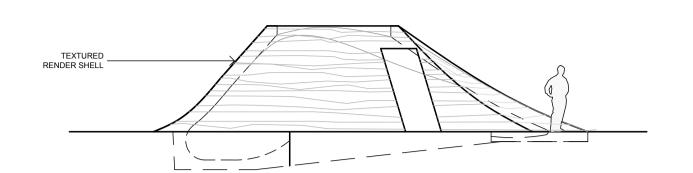

SCULPTURE 3 KIDNEY: Plan

1:100 @ A1

SCULPTURE 3 KIDNEY: Roof Plan

N RESIDENCE D: General Arrangement Plan

1:100 @ A1

N RESIDENCE D: General Arrangement Roof Plan
1:100 @ A1

THE HEARTH: South Elevation

1:100 @ A1