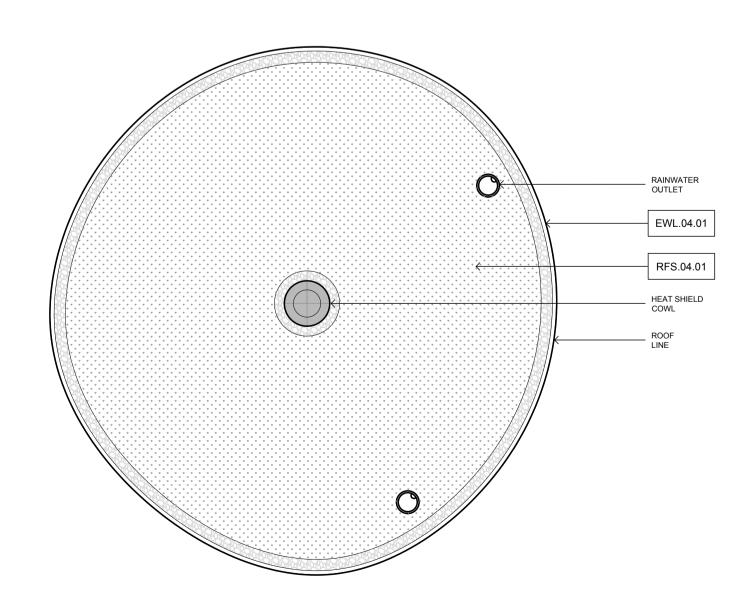

SCULPTURE 3 KIDNEY: Plan

1:100 @ A1

SCULPTURE 3 KIDNEY: Roof Plan

N RESIDENCE D: General Arrangement Plan

1:100 @ A1

N RESIDENCE D: General Arrangement Roof Plan
1:100 @ A1

THE HEARTH: South Elevation

1:100 @ A1

Any discrepancies between figured dimensions to be reported to architect for clarifiprior to commencing work.

© Copyright Reserved

Rev Date Comments

SPECIFICATIONS

EWL.04.01 Zinc Fascia
EWL.09.02 Larch Vertical Cladding
EWS.09.02 Stabilised Earth
Retaining Wall
HL.04.01 Drainage Stone
HL.04.02 General Landscaping from
local slag material
HL.04.03 Larch clad gabion seating
HL.09.01 Planted Ramp
RFS.04.01 Extensive Green Roof

KEY TO LETTER SYMBOL

EWS - External wall system
EWL - Exterior wall lining
FL - Internal floors
HL - External hard landscape
IWS - Internal wall system
RFS - Roof system
RL - Roof Lights

Project
CODE: IRN