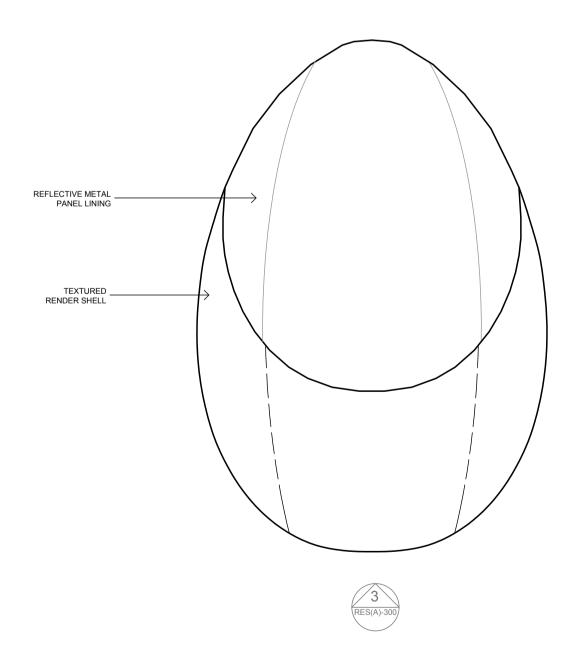

Any discrepancies between figured dimensions to be reported to architect for clarifiprior to commencing work.

© Copyright Reserved

Rev Date Comments

SPECIFICATIONS

EWL.04.01 Zinc Fascia
EWL.09.02 Larch Vertical Cladding
EWS.09.02 Stabilised Earth
Retaining Wall
HL.04.01 Drainage Stone
HL.04.02 General Landscaping from
local slag material
HL.04.03 Larch clad gabion seating
HL.09.01 Planted Ramp
RFS.04.01 Extensive Green Roof

KEY TO LETTER SYMBOL

EWS - External wall system
EWL - Exterior wall lining
FL - Internal floors
HL - External hard landscape
IWS - Internal wall system
RFS - Roof system
RL - Roof Lights

Project
CODE: IRN