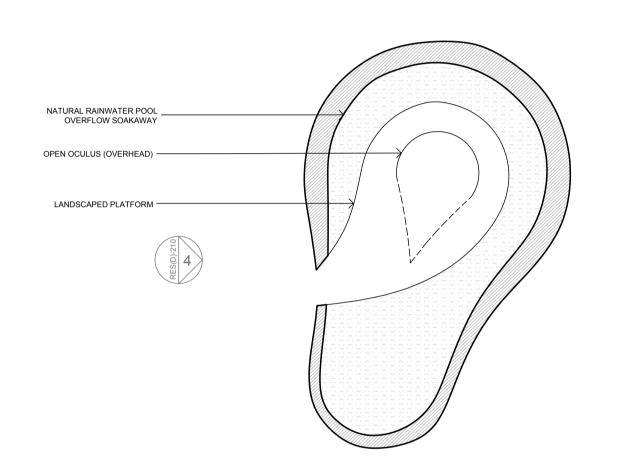

SCULPTURE 3 KIDNEY: Plan

1:100 @ A1

SCULPTURE 3 KIDNEY: Roof Plan

N RESIDENCE D: General Arrangement Plan

1:100 @ A1

N RESIDENCE D: General Arrangement Roof Plan
1:100 @ A1

THE HEARTH: South Elevation

1:100 @ A1