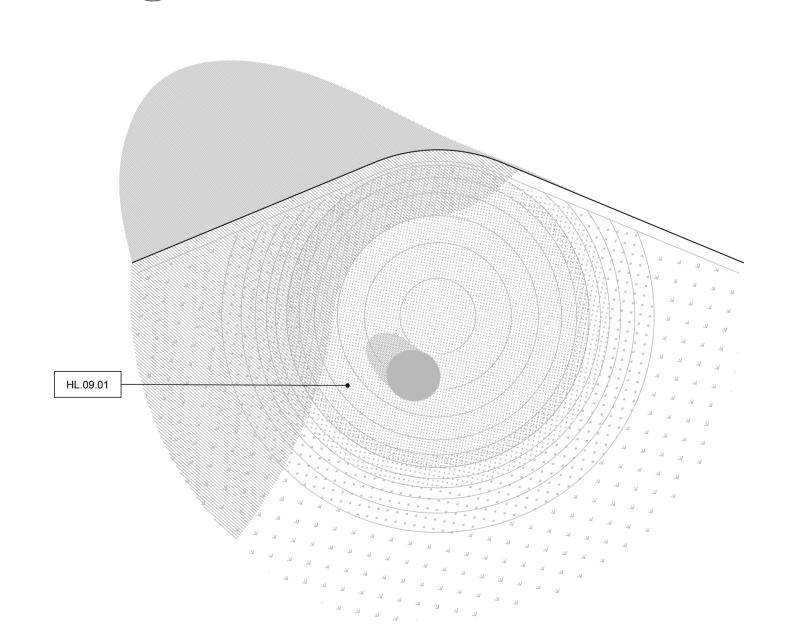

Any discrepancies between figured dimensions to be reported to architect for clarifiprior to commencing work.

© Copyright Reserved

Rev Date Comments

SPECIFICATIONS

EWL.04.01 Zinc Fascia
EWL.09.02 Larch Vertical Cladding
EWS.09.02 Stabilised Earth
Retaining Wall
HL.04.01 Drainage Stone
HL.04.02 General Landscaping from
local slag material
HL.04.03 Larch clad gabion seating
HL.09.01 Planted Ramp
RFS.04.01 Extensive Green Roof

KEY TO LETTER SYMBOL

EWS - External wall system
EWL - Exterior wall lining
FL - Internal floors
HL - External hard landscape
IWS - Internal wall system
RFS - Roof system
RL - Roof Lights

Project
CODE: IRN