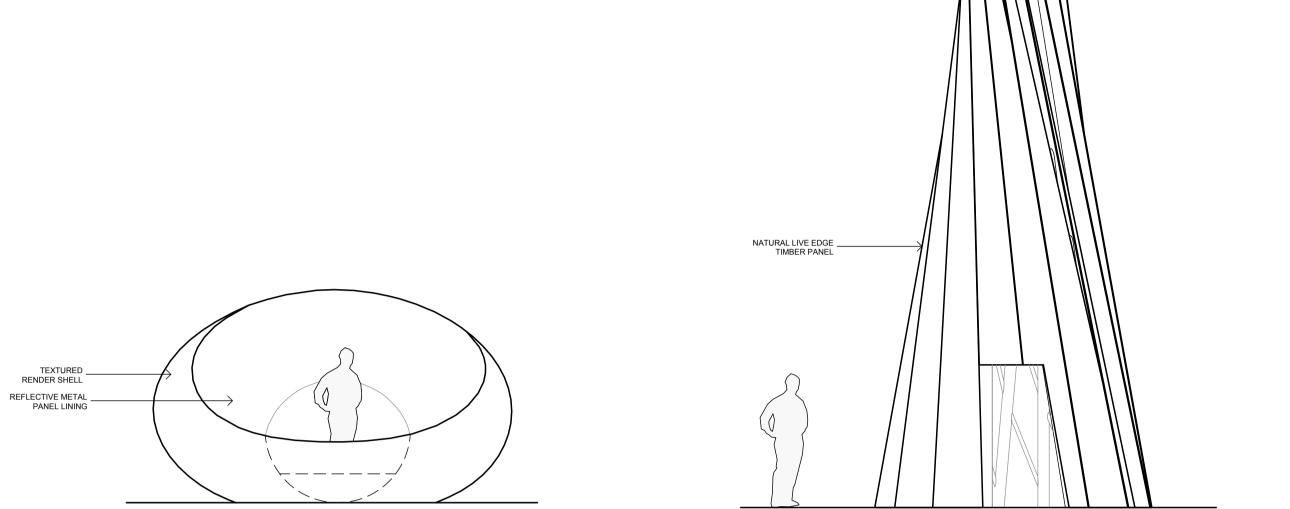

© Copyright Reserved

Rev Date Commen

SCULPTURE 2 LUNGS: Elevation

1:50 @ A1

SCULPTURE 1 SPLEEN: Elevation

1:50 @ A1

SCULPTURE 1 SPLEEN: Plan

1:50 @ A1

6 SCULPTURE 2 LUNGS: Plan

SCULPTURE 5 HEART: Plan

1:50 @ A1

SCULPTURE 4 LIVER: PI

|  | Project<br>CODE:  | IRN                   |
|--|-------------------|-----------------------|
|  | Project:          | The Ironworks Retreat |
|  | Drawing<br>title: | SCULPTURES            |
|  | Scale:            | 1:50 @ A1             |
|  | Origination       |                       |