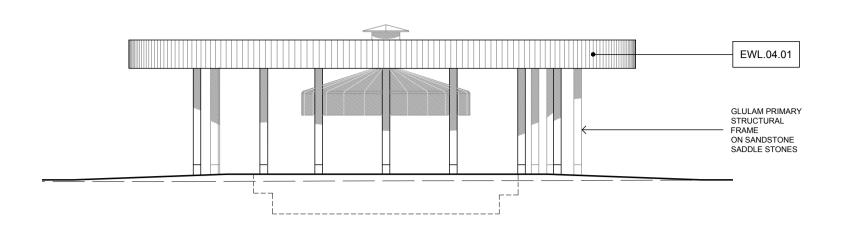

Any discrepancies between figured dimensions to be reported to architect for clarifiprior to commencing work.

© Copyright Reserved

Rev Date Comments

SPECIFICATIONS

EWL.04.01 Zinc Fascia
EWL.09.02 Larch Vertical Cladding
EWS.09.02 Stabilised Earth
Retaining Wall
HL.04.01 Drainage Stone
HL.04.02 General Landscaping from
local slag material
HL.04.03 Larch clad gabion seating
HL.09.01 Planted Ramp
RFS.04.01 Extensive Green Roof

KEY TO LETTER SYMBOL

EWS - External wall system
EWL - Exterior wall lining
FL - Internal floors
HL - External hard landscape
IWS - Internal wall system
RFS - Roof system
RL - Roof Lights

Project
CODE: IRN