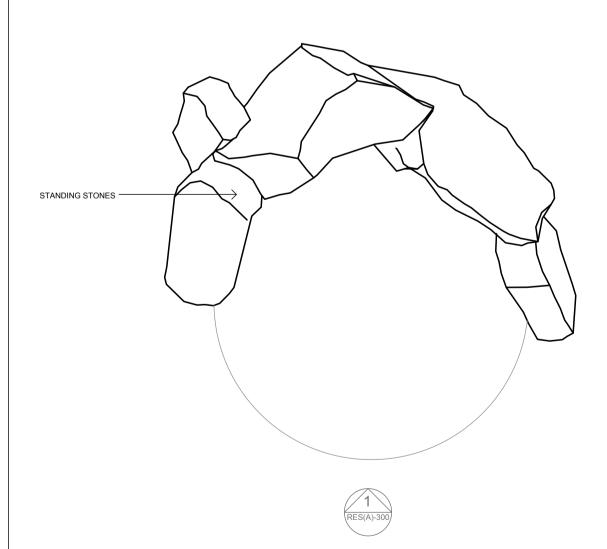

Project: The Ironworks Retreat

Drawing title: SCULPTURE 3 KIDNEY RESIDENCE D THE HEARTH

Scale: 1:100 @ A1

Origination Date: 210625

Stage 03

Drawing No: IRN-IDK-09-RES(D)-210

Rev \_\_\_\_\_

STANDING STONES -