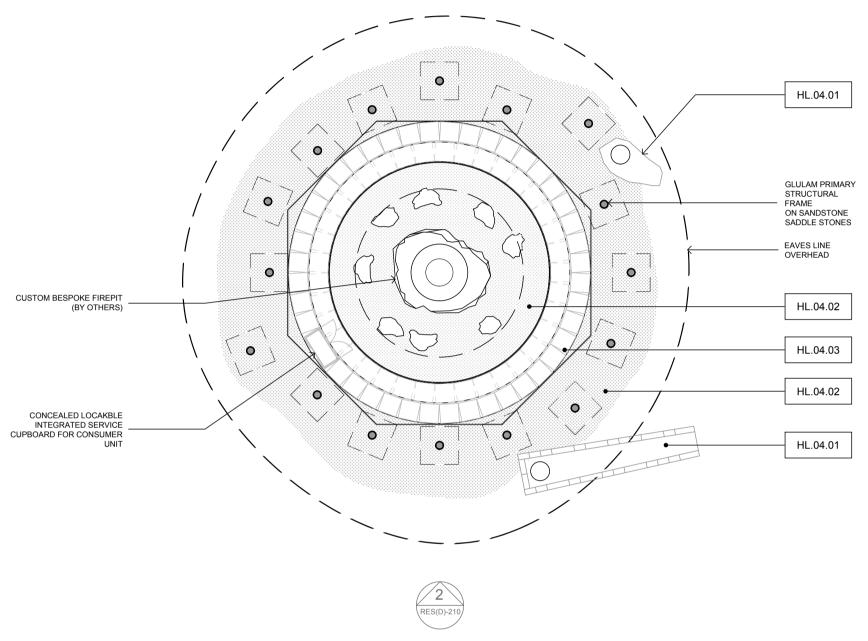

SCULPTURE 3 KIDNEY: Plan

1:100 @ A1

SCULPTURE 3 KIDNEY: Roof Plan

N RESIDENCE D: General Arrangement Plan

1:100 @ A1

N RESIDENCE D: General Arrangement Roof Plan
1:100 @ A1

THE HEARTH: South Elevation

1:100 @ A1

N THE HEARTH: General Arrangement Plan

N THE HEARTH: General Arrangement Roof Plan

1:100 @ A1 0m 2m 10m 2 IDK

NOTES

All Dimensions are from structure to structure unless indicated otherwise.

Elements of structure and services are indicated for coordination purposes. For full structural and services layouts refer to Structural and Services Engineers' drawings Do not scale directly from drawing. All dimensions to be checked on site prior to construction or fabrication of any elements.

Any discrepancies between figured dimensions to be reported to architect for clarifiprior to commencing work.

© Copyright Reserved

Rev Date Comments

SPECIFICATIONS

EWL.04.01 Zinc Fascia
EWL.09.02 Larch Vertical Cladding
EWS.09.02 Stabilised Earth
Retaining Wall
HL.04.01 Drainage Stone
HL.04.02 General Landscaping from
local slag material
HL.04.03 Larch clad gabion seating
HL.09.01 Planted Ramp
RFS.04.01 Extensive Green Roof

KEY TO LETTER SYMBOL

EWS - External wall system
EWL - Exterior wall lining
FL - Internal floors
HL - External hard landscape
IWS - Internal wall system
RFS - Roof system
RL - Roof Lights

Project
CODE: IRN