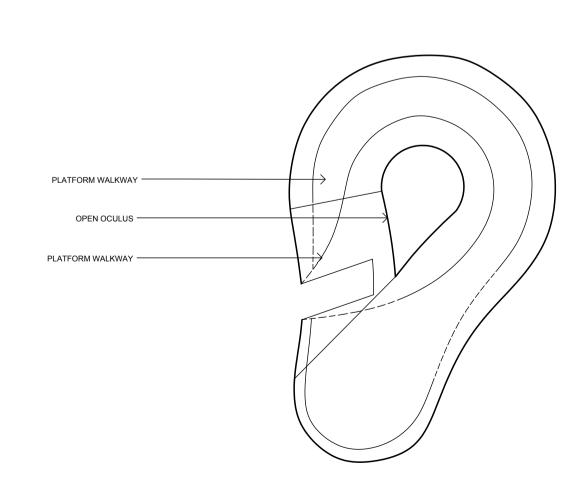

SCULPTURE 3 KIDNEY: Plan

1:100 @ A1

SCULPTURE 3 KIDNEY: Roof Plan

N RESIDENCE D: General Arrangement Plan

1:100 @ A1

N RESIDENCE D: General Arrangement Roof Plan
1:100 @ A1

THE HEARTH: South Elevation

1:100 @ A1