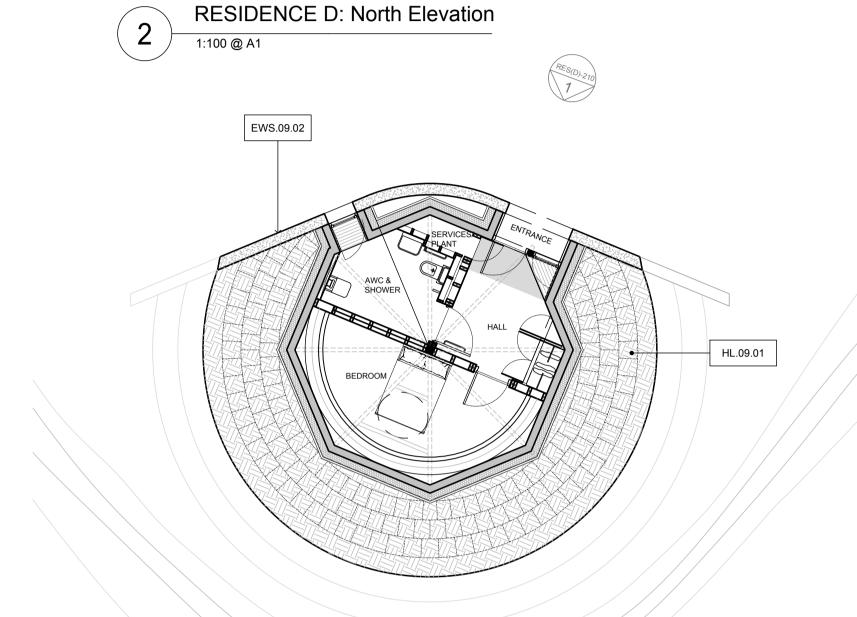

Any discrepancies between figured dimensions to be reported to architect for clarifiprior to commencing work.

© Copyright Reserved

Rev Date Comments

SPECIFICATIONS

EWL.04.01 Zinc Fascia
EWL.09.02 Larch Vertical Cladding
EWS.09.02 Stabilised Earth
Retaining Wall
HL.04.01 Drainage Stone
HL.04.02 General Landscaping from
local slag material
HL.04.03 Larch clad gabion seating
HL.09.01 Planted Ramp
RFS.04.01 Extensive Green Roof

KEY TO LETTER SYMBOL

EWS - External wall system
EWL - Exterior wall lining
FL - Internal floors
HL - External hard landscape
IWS - Internal wall system
RFS - Roof system
RL - Roof Lights

Project
CODE: IRN