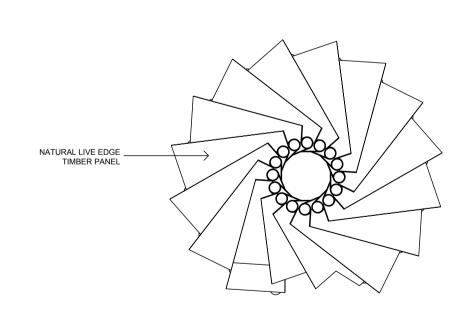

© Copyright Reserved

Rev Date Commen

SCULPTURE 2 LUNGS: Elevation

1:50 @ A1

SCULPTURE 1 SPLEEN: Elevation

1:50 @ A1

SCULPTURE 1 SPLEEN: Plan

1:50 @ A1

6 SCULPTURE 2 LUNGS: Plan

SCULPTURE 5 HEART: Plan

1:50 @ A1

SCULPTURE 4 LIVER: PI

|  | Project<br>CODE:  | IRN                   |
|--|-------------------|-----------------------|
|  | Project:          | The Ironworks Retreat |
|  | Drawing<br>title: | SCULPTURES            |
|  | Scale:            | 1:50 @ A1             |
|  | Origination       |                       |