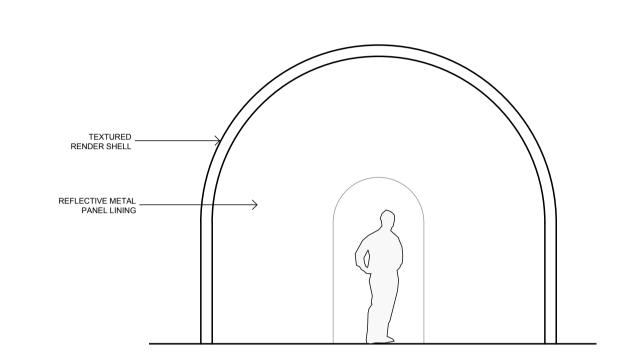

© Copyright Reserved

Rev Date Commen

SCULPTURE 2 LUNGS: Elevation

1:50 @ A1

SCULPTURE 1 SPLEEN: Elevation

1:50 @ A1

SCULPTURE 1 SPLEEN: Plan

1:50 @ A1

6 SCULPTURE 2 LUNGS: Plan

SCULPTURE 5 HEART: Plan

1:50 @ A1

SCULPTURE 4 LIVER: PI

|  | Project<br>CODE:  | IRN                   |
|--|-------------------|-----------------------|
|  | Project:          | The Ironworks Retreat |
|  | Drawing<br>title: | SCULPTURES            |
|  | Scale:            | 1:50 @ A1             |
|  | Origination       |                       |