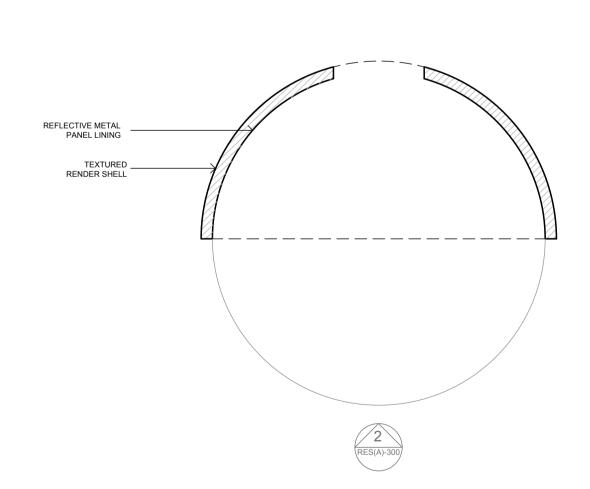

Any discrepancies between figured dimensions to be reported to architect for clarifiprior to commencing work.

© Copyright Reserved

Rev Date Comments

SPECIFICATIONS

EWL.04.01 Zinc Fascia
EWL.09.02 Larch Vertical Cladding
EWS.09.02 Stabilised Earth
Retaining Wall
HL.04.01 Drainage Stone
HL.04.02 General Landscaping from
local slag material
HL.04.03 Larch clad gabion seating
HL.09.01 Planted Ramp
RFS.04.01 Extensive Green Roof