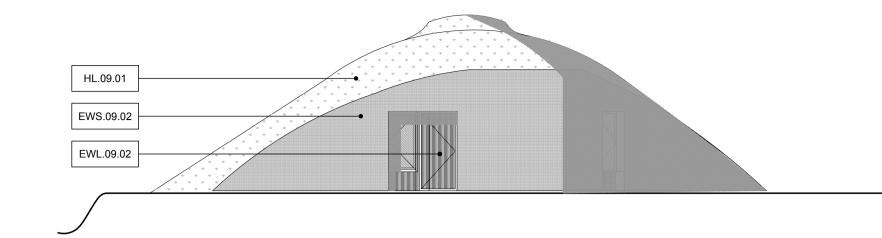

Any discrepancies between figured dimensions to be reported to architect for clarifiprior to commencing work.

© Copyright Reserved

Rev Date Comments

SPECIFICATIONS

EWL.04.01 Zinc Fascia
EWL.09.02 Larch Vertical Cladding
EWS.09.02 Stabilised Earth
Retaining Wall
HL.04.01 Drainage Stone
HL.04.02 General Landscaping from
local slag material
HL.04.03 Larch clad gabion seating
HL.09.01 Planted Ramp
RFS.04.01 Extensive Green Roof

KEY TO LETTER SYMBOL

EWS - External wall system
EWL - Exterior wall lining
FL - Internal floors
HL - External hard landscape
IWS - Internal wall system
RFS - Roof system
RL - Roof Lights

Project
CODE: IRN