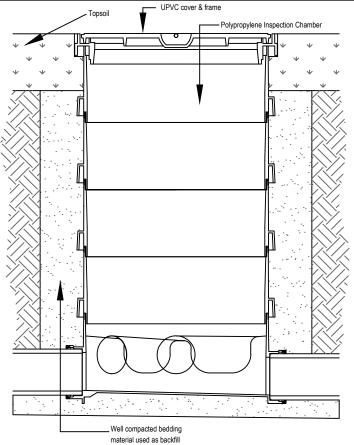

Typical Inspection Chamber Sited in soft landscaped areas with standard round cover

Typical Rodding Eye Detail

Project: Drainage Design for Proposed Development @

Client: As If By Magic,