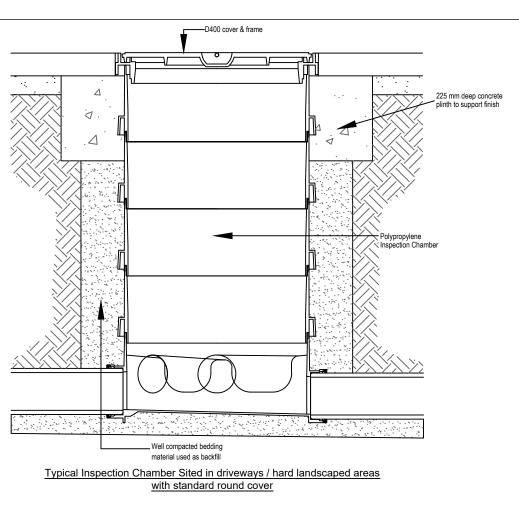

Typical Inspection Chamber Sited in soft landscaped areas with standard round cover

Typical Rodding Eye Detail

Project: Drainage Design for Proposed Development @

Client: As If By Magic,