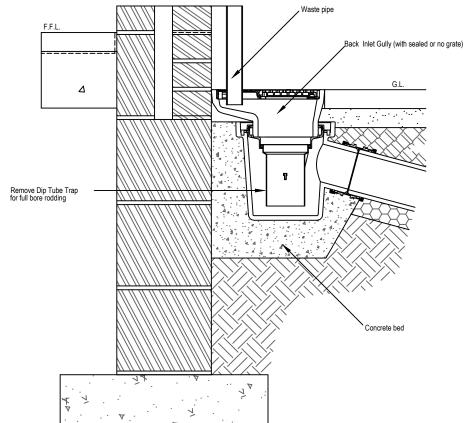

| $\overline{}$ | NOTES |
|---------------|-------|
|               |       |
| 313333        |       |

Typical Back Inlet Gulley Detail

|   | 10 00 21 | . remained leads            |    | Project: Drainage Design for Proposed Development @ 1                                                                                                                   |
|---|----------|-----------------------------|----|-------------------------------------------------------------------------------------------------------------------------------------------------------------------------|
| В | 22-09-21 | Additional details included | RB | 2 Prainage Booign for Fropodou Bovolopmont @                                                                                                                            |
|   |          |                             |    | Old Ironworks Site,                                                                                                                                                     |
|   |          |                             |    | Devonshire Road, Millom.                                                                                                                                                |
|   |          |                             |    | ,                                                                                                                                                                       |
|   |          |                             |    | Notes.                                                                                                                                                                  |
|   |          |                             |    | This drawing is protected by copyright and must not be copied or reproduced without the written consent of M&P Gadsden Consulting Engineers Ltd. No dimensions are to — |
|   |          |                             | 1  | be scaled from this drawing. All dimensions and sizes to be checked on site. ©                                                                                          |
|   |          |                             |    | be scaled from this drawing. All dimensions and sizes to be encoded on site.                                                                                            |