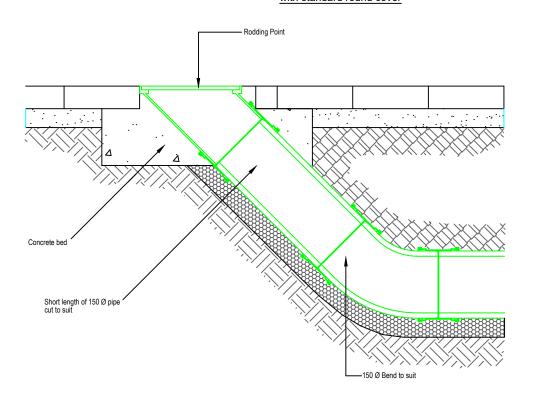

Typical Inspection Chamber Sited in soft landscaped areas with standard round cover

Typical Rodding Eye Detail

Project: Drainage Design for Proposed Development @

Client: As If By Magic,