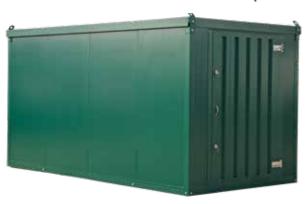

# Providing flexible, secure storage for a wide range of applications

Insulated Store is the UK's best selling flat packed, insulated storage unit and is the ideal solution for getting secure and flexible storage in previously inaccessible areas. Ideal for a wide range of uses, each unit is man portable, easy to erect and disassemble meaning they can be used wherever you work and need additional storage space.

#### **Powder Coating**

Powder coating to outer skin is RAL 6005 Green, inner skin is RAL 9002 Off-White.

For more information visit: www.insulatedstore.co.uk

|            | 2M UNIT | 3M UNIT | 4M UNIT |
|------------|---------|---------|---------|
| Chassis    | 89kg    | 120kg   | 154kg   |
| Side panel | 37kg    | 55kg    | 74kg    |
| End panel  | 38kg    | 38kg    | 38kg    |
| Door panel | 67kg    | 67kg    | 67kg    |
| Roof panel | 77kg    | 102kg   | 126kg   |
|            |         |         |         |