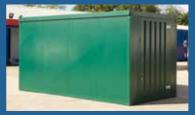

# Providing flexible, secure storage for a wide range of applications

Insulated Store is the UK's best selling flat packed, insulated storage unit and is the ideal solution for getting secure and flexible storage in previously inaccessible areas. Ideal for a wide range of uses, each unit is man portable, easy to erect and disassemble meaning they can be used wherever you work and need additional storage space.

#### **Powder Coating**

Powder coating to outer skin is RAL 6005 Green, inner skin is RAL 9002 Off-White.

For more information visit: www.insulatedstore.co.uk

|            | 2M UNIT | 3M UNIT | 4M UNIT |
|------------|---------|---------|---------|
| Chassis    | 89kg    | 120kg   | 154kg   |
| Side panel | 37kg    | 55kg    | 74kg    |
| End panel  | 38kg    | 38kg    | 38kg    |
| Door panel | 67kg    | 67kg    | 67kg    |
| Roof panel | 77kg    | 102kg   | 126kg   |
|            |         |         |         |