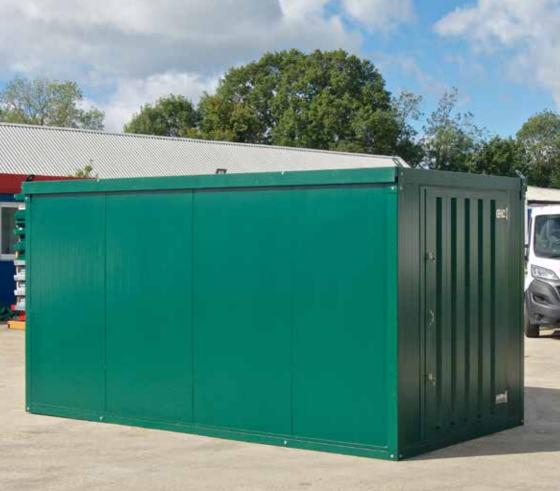

# Providing flexible, secure storage for a wide range of applications

Insulated Store is the UK's best selling flat packed, insulated storage unit and is the ideal solution for getting secure and flexible storage in previously inaccessible areas. Ideal for a wide range of uses, each unit is man portable, easy to erect and disassemble meaning they can be used wherever you work and need additional storage space.

- Man-portable: Easily carried to previously inaccessible areas or across busy sites...
  can be used almost anywhere!
- Demountable: Dismantles into flat pack form quickly for transportation and re-assembling at another site or event
- Complete: Everything required for assembly is in the kit. No additional fixings needed
- Secure: Robust construction and double locking system is standard
- Simple: No specialist tools are required for assembly, just a socket set and a screwdriver
- Quick: Ready for use in less than an hour

#### **Construction Components**

The main construction elements of the man-portable building are as follows:

- Chassis
- Side wall panels
- Roof panel
- Door panel with double locking system
- Fastening elements