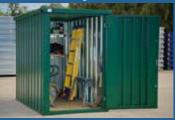

# Providing flexible, secure storage for a wide range of applications

Insulated Store is the UK's best selling flat packed, insulated storage unit and is the ideal solution for getting secure and flexible storage in previously inaccessible areas. Ideal for a wide range of uses, each unit is man portable, easy to erect and disassemble meaning they can be used wherever you work and need additional storage space.

- Man-portable: Easily carried to previously inaccessible areas or across busy sites...
  can be used almost anywhere!
- Demountable: Dismantles into flat pack form quickly for transportation and re-assembling at another site or event
- Complete: Everything required for assembly is in the kit. No additional fixings needed
- Secure: Robust construction and double locking system is standard
- Simple: No specialist tools are required for assembly, just a socket set and a screwdriver
- Quick: Ready for use in less than an hour