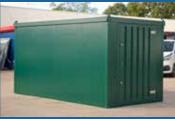

# Providing flexible, secure storage for a wide range of applications

Insulated Store is the UK's best selling flat packed, insulated storage unit and is the ideal solution for getting secure and flexible storage in previously inaccessible areas. Ideal for a wide range of uses, each unit is man portable, easy to erect and disassemble meaning they can be used wherever you work and need additional storage space.

#### **Powder Coating**

Powder coating to outer skin is RAL 6005 Green, inner skin is RAL 9002 Off-White.

For more information visit: www.insulatedstore.co.uk

|            | 2M UNIT | 3M UNIT | 4M UNIT |
|------------|---------|---------|---------|
| Chassis    | 89kg    | 120kg   | 154kg   |
| Side panel | 37kg    | 55kg    | 74kg    |
| End panel  | 38kg    | 38kg    | 38kg    |
| Door panel | 67kg    | 67kg    | 67kg    |
| Roof panel | 77kg    | 102kg   | 126kg   |
|            |         |         |         |