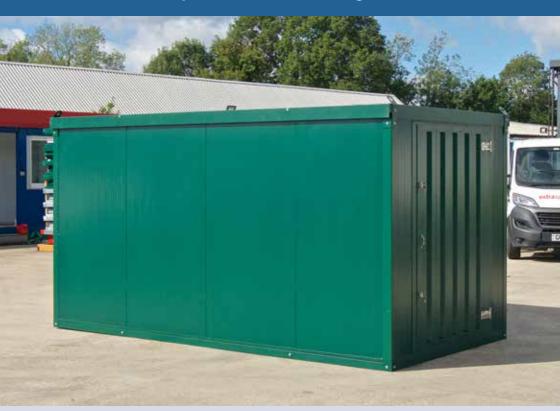

# Providing flexible, secure storage for a wide range of applications

Insulated Store is the UK's best selling flat packed, insulated storage unit and is the ideal solution for getting secure and flexible storage in previously inaccessible areas. Ideal for a wide range of uses, each unit is man portable, easy to erect and disassemble meaning they can be used wherever you work and need additional storage space.

#### **Powder Coating**

Powder coating to outer skin is RAL 6005 Green, inner skin is RAL 9002 Off-White.

For more information visit: www.insulatedstore.co.uk

|            | 2M UNIT | 3M UNIT | 4M UNIT |
|------------|---------|---------|---------|
| Chassis    | 89kg    | 120kg   | 154kg   |
| Side panel | 37kg    | 55kg    | 74kg    |
| End panel  | 38kg    | 38kg    | 38kg    |
| Door panel | 67kg    | 67kg    | 67kg    |
| Roof panel | 77kg    | 102kg   | 126kg   |
|            |         |         |         |