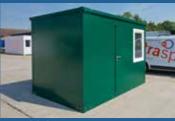

# Providing flexible, secure storage for a wide range of applications

Insulated Store is the UK's best selling flat packed, insulated storage unit and is the ideal solution for getting secure and flexible storage in previously inaccessible areas. Ideal for a wide range of uses, each unit is man portable, easy to erect and disassemble meaning they can be used wherever you work and need additional storage space.

#### **Powder Coating**

Powder coating to outer skin is RAL 6005 Green, inner skin is RAL 9002 Off-White.

For more information visit: www.insulatedstore.co.uk

|            | 2M UNIT | 3M UNIT | 4M UNIT |
|------------|---------|---------|---------|
| Chassis    | 89kg    | 120kg   | 154kg   |
| Side panel | 37kg    | 55kg    | 74kg    |
| End panel  | 38kg    | 38kg    | 38kg    |
| Door panel | 67kg    | 67kg    | 67kg    |
| Roof panel | 77kg    | 102kg   | 126kg   |
|            |         |         |         |