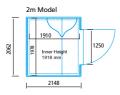

## **technical**specifications

• Length: 2m, 3m or 4m

Width: 2.1mHeight: 2.1m

• All flat packed units are 300mm high

• All assembled units are 2080mm high

Internal height 1918mm