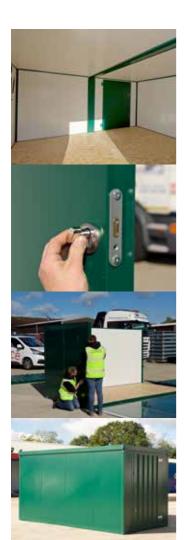

- Man-portable: Easily carried to previously inaccessible areas or across busy sites...
  can be used almost anywhere!
- Demountable: Dismantles into flat pack form quickly for transportation and re-assembling at another site or event
- Complete: Everything required for assembly is in the kit. No additional fixings needed
- Secure: Robust construction and double locking system is standard
- Simple: No specialist tools are required for assembly, just a socket set and a screwdriver
- Quick: Ready for use in less than an hour

#### **Door Panel**

0.6 mm galvanized steel panel. The door is mounted into the frame with stainless steel hinges. Complete with two 64mm Euro deadlocks with replaceable cylinders and a central roller catch. Door width: 1250mm, hinged on the right, outward opening.

#### **Packing**

All components of the Insulated Store man-portable building are specially packed to ensure that they are not damaged during transportation, loading and unloading under normal circumstances. The smallest transportation cube is achieved in this packing process.