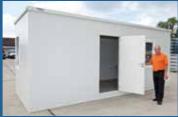

#### **Door Panel**

0.6 mm galvanized steel panel. The door is mounted into the frame with stainless steel hinges. Complete with two 64mm Euro deadlocks with replaceable cylinders and a central roller catch. Door width: 1250mm, hinged on the right, outward opening.