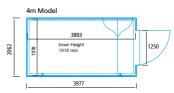

## **technical**specifications

• Length: 2m, 3m or 4m

Width: 2.1mHeight: 2.1m

• All flat packed units are 300mm high

• All assembled units are 2080mm high

Internal height 1918mm

#### **Door Panel**

0.6 mm galvanized steel panel. The door is mounted into the frame with stainless steel hinges. Complete with two 64mm Euro deadlocks with replaceable cylinders and a central roller catch. Door width: 1250mm, hinged on the right, outward opening.