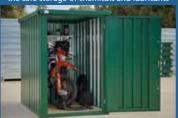

# Providing flexible, secure storage for a wide range of applications

Insulated Store is the UK's best selling flat packed, insulated storage unit and is the ideal solution for getting secure and flexible storage in previously inaccessible areas. Ideal for a wide range of uses, each unit is man portable, easy to erect and disassemble meaning they can be used wherever you work and need additional storage space.

- Man-portable: Easily carried to previously inaccessible areas or across busy sites...
  can be used almost anywhere!
- Demountable: Dismantles into flat pack form quickly for transportation and re-assembling at another site or event
- Complete: Everything required for assembly is in the kit. No additional fixings needed
- Secure: Robust construction and double locking system is standard
- Simple: No specialist tools are required for assembly, just a socket set and a screwdriver
- Quick: Ready for use in less than an hour