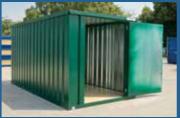

# Providing flexible, secure storage for a wide range of applications

Insulated Store is the UK's best selling flat packed, insulated storage unit and is the ideal solution for getting secure and flexible storage in previously inaccessible areas. Ideal for a wide range of uses, each unit is man portable, easy to erect and disassemble meaning they can be used wherever you work and need additional storage space.

- Man-portable: Easily carried to previously inaccessible areas or across busy sites...
  can be used almost anywhere!
- Demountable: Dismantles into flat pack form quickly for transportation and re-assembling at another site or event
- Complete: Everything required for assembly is in the kit. No additional fixings needed
- Secure: Robust construction and double locking system is standard
- Simple: No specialist tools are required for assembly, just a socket set and a screwdriver
- Quick: Ready for use in less than an hour

#### General

Insulated Store is an insulated closed volume demountable storage container. Assembly of the store is simple, using the bolts supplied.