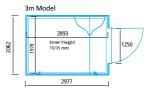

## **technical**specifications

• Length: 2m, 3m or 4m

Width: 2.1mHeight: 2.1m

• All flat packed units are 300mm high

• All assembled units are 2080mm high

Internal height 1918mm

#### **Door Panel**

0.6 mm galvanized steel panel. The door is mounted into the frame with stainless steel hinges. Complete with two 64mm Euro deadlocks with replaceable cylinders and a central roller catch. Door width: 1250mm, hinged on the right, outward opening.