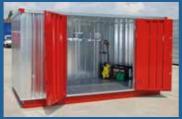

# Providing flexible, secure storage for a wide range of applications

Insulated Store is the UK's best selling flat packed, insulated storage unit and is the ideal solution for getting secure and flexible storage in previously inaccessible areas. Ideal for a wide range of uses, each unit is man portable, easy to erect and disassemble meaning they can be used wherever you work and need additional storage space.

- Man-portable: Easily carried to previously inaccessible areas or across busy sites...
  can be used almost anywhere!
- Demountable: Dismantles into flat pack form quickly for transportation and re-assembling at another site or event
- Complete: Everything required for assembly is in the kit. No additional fixings needed
- Secure: Robust construction and double locking system is standard
- Simple: No specialist tools are required for assembly, just a socket set and a screwdriver
- Quick: Ready for use in less than an hour

#### **Construction Components**

The main construction elements of the man-portable building are as follows:

- Chassis
- Side wall panels
- Roof panel
- Door panel with double locking system
- Fastening elements