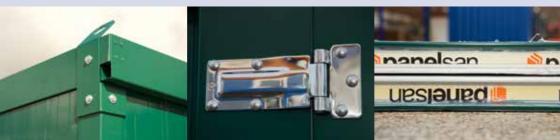

#### **Construction Components**

The main construction elements of the man-portable building are as follows:

- Chassis
- Side wall panels
- Roof panel
- Door panel with double locking system
- Fastening elements

#### **Door Panel**

0.6 mm galvanized steel panel. The door is mounted into the frame with stainless steel hinges. Complete with two 64mm Euro deadlocks with replaceable cylinders and a central roller catch. Door width: 1250mm, hinged on the right, outward opening.