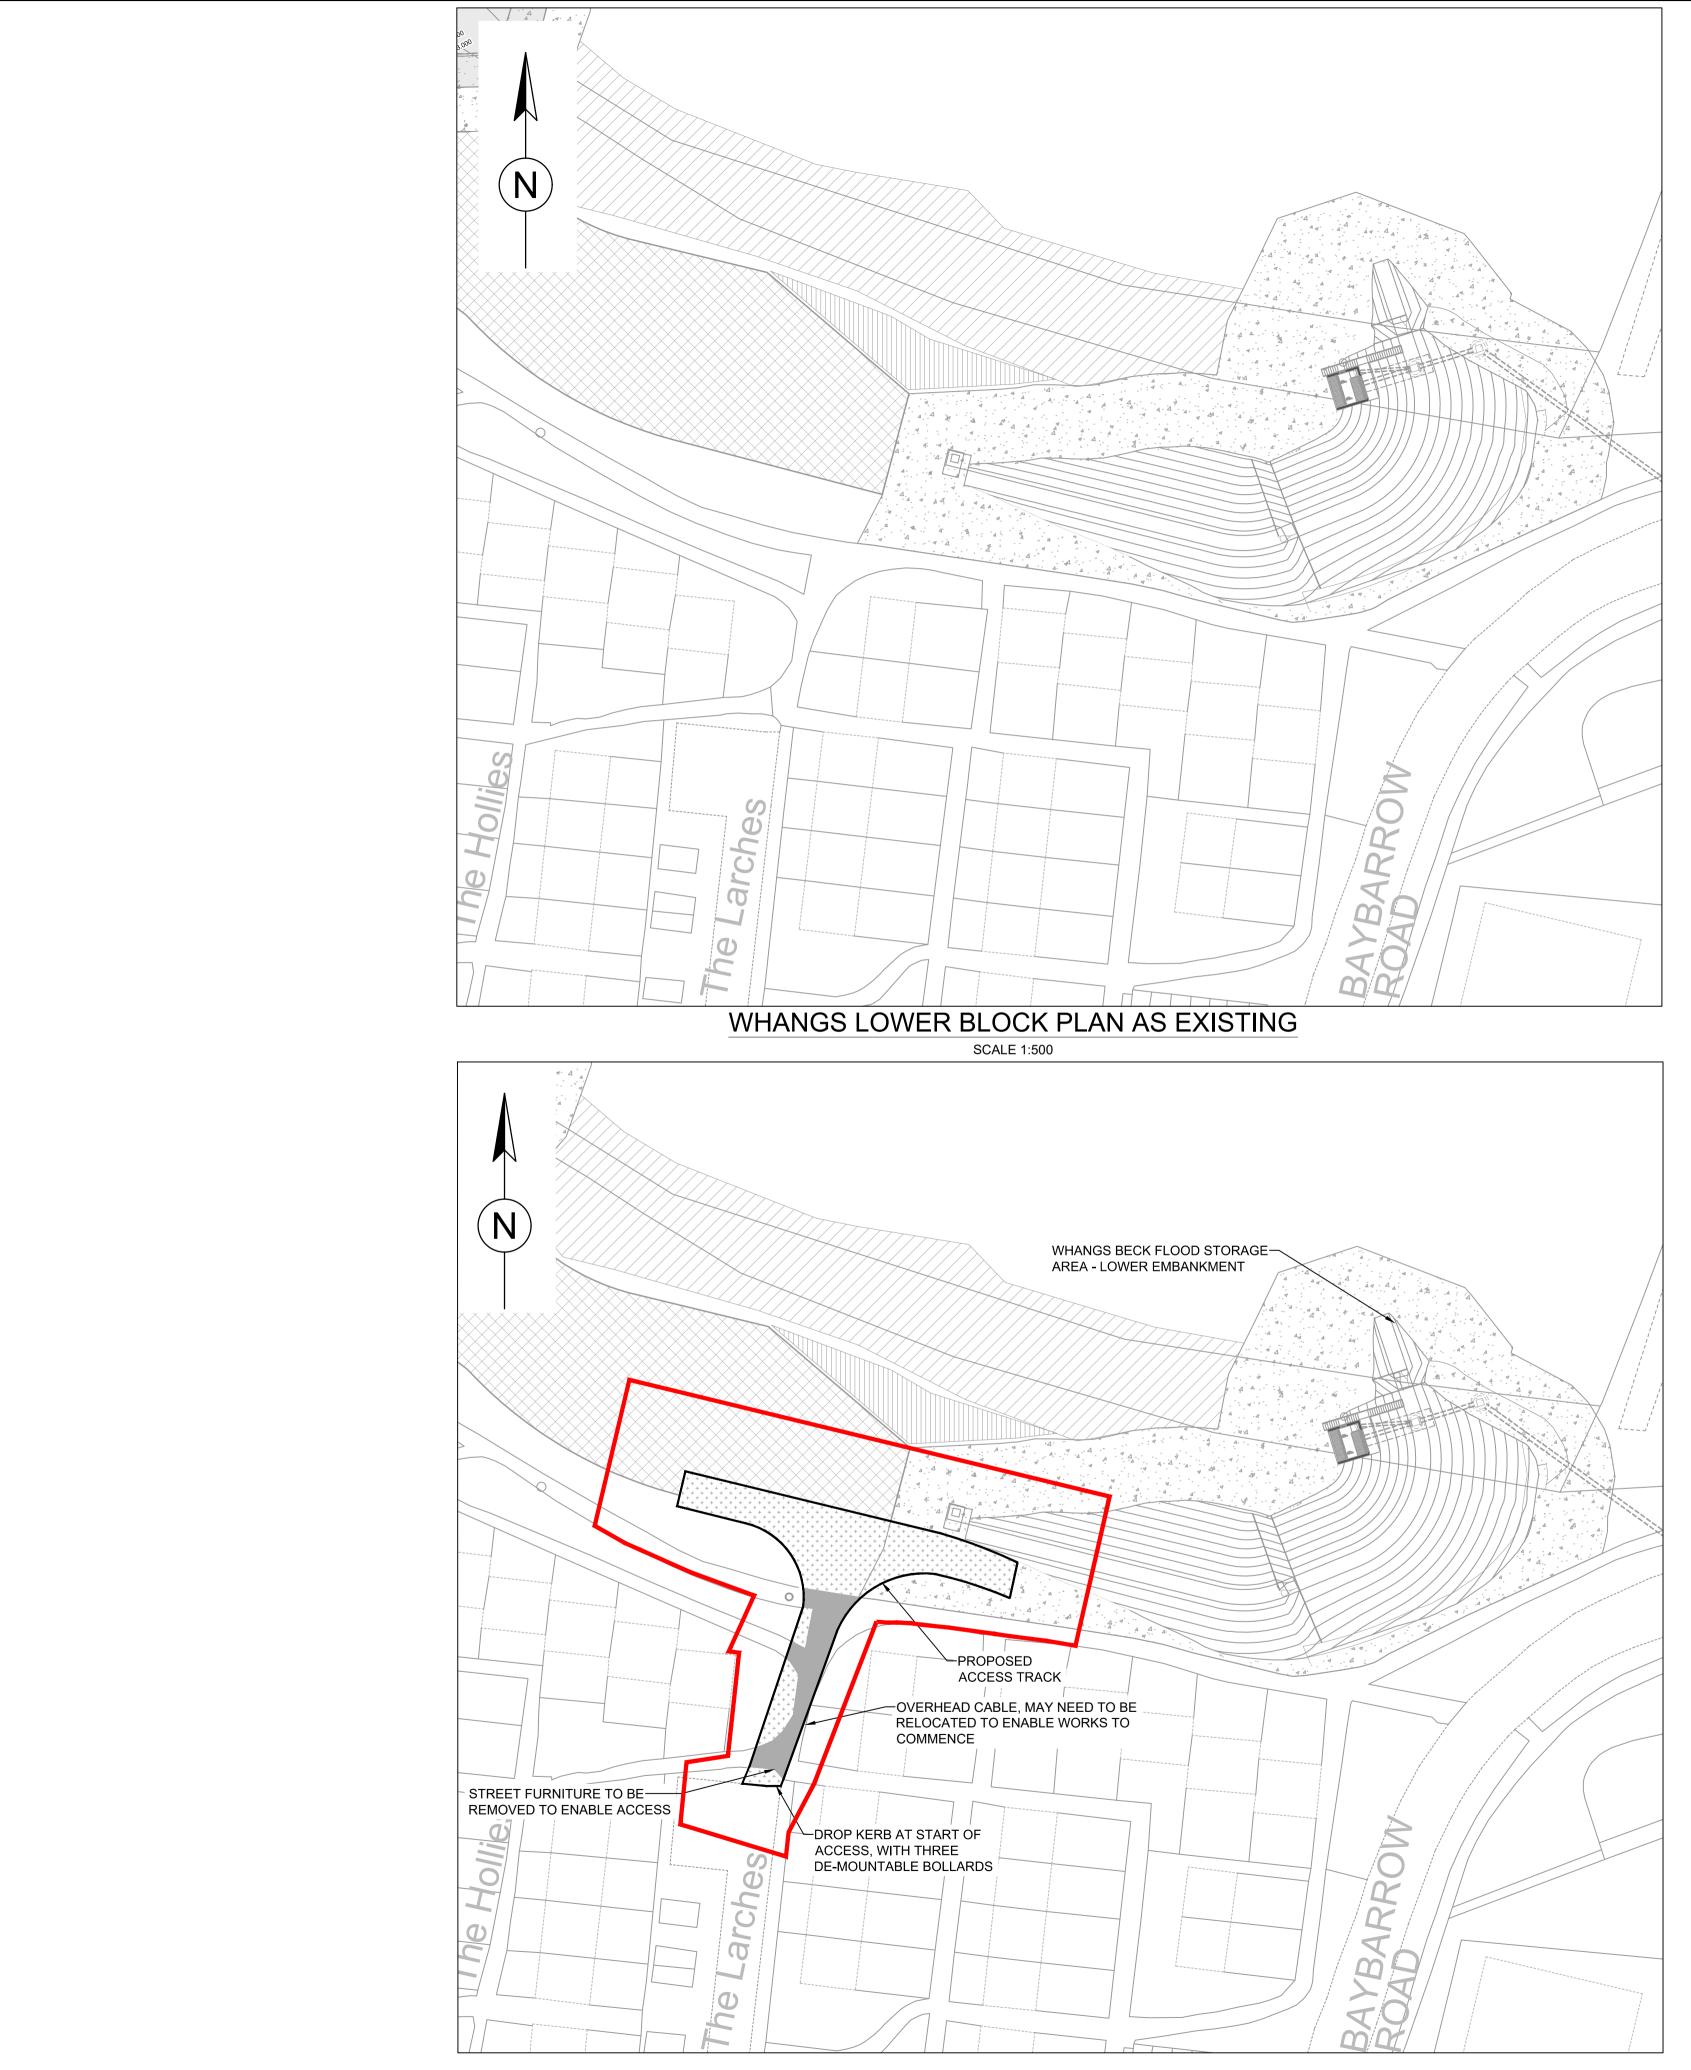

## WHANGS LOWER BLOCK PLAN AS PROPOSED SCALE 1:500

| DO NOT SCALE | SAFETY, HEALTH AND ENVIRONMENTAL<br>INFORMATION                                                                                             |                               |
|--------------|---------------------------------------------------------------------------------------------------------------------------------------------|-------------------------------|
|              | In addition to the hazards/risks normally associated with the types of work detailed on this drawing, note the following:                   |                               |
|              | CONSTRUCTION                                                                                                                                |                               |
|              | WORK WITHIN AND AROUND HIGHWAYS<br>INTERACTION WITH PUBLIC AND CLOSURE OF FOOTPATHS                                                         |                               |
|              | MAINTENANCE/CLEANING                                                                                                                        |                               |
|              | N/A                                                                                                                                         |                               |
|              | DECOMMISSIONING/DEMOLITION                                                                                                                  |                               |
|              | N/A<br>It is assumed that all works will be carried out by a competent contractor                                                           |                               |
|              | working, where appropriate, to an approved method statement NOTES                                                                           |                               |
|              | 1. ALL DIMENSIONS ARE IN mm UNLESS OTHERWISE STATED.                                                                                        |                               |
|              | 2. ALL LEVELS ARE IN m AOD UNLESS OTHERWISE STATED.                                                                                         |                               |
|              | <ol> <li>ALL LEVELS SHALL BE CONFIRMED ON SITE.</li> <li>ALL DETAILS SHOWN ON THIS DRAWING (INCLUDING LEVELS</li> </ol>                     |                               |
|              | AND DIMENSIONS) ARE OUTLINE ONLY AND MAY BE SUBJECT<br>TO CHANGE AS THE DESIGN DEVELOPS.                                                    |                               |
|              | 5. ASSUME THAT ALL WORKING AREAS WILL REQUIRE TOPSOIL<br>STRIP PRIOR TO CONSTRUCTION WORKS.                                                 |                               |
|              |                                                                                                                                             |                               |
|              |                                                                                                                                             |                               |
|              | KEY                                                                                                                                         |                               |
|              | TARMAC SURFACE FOOTWAY                                                                                                                      |                               |
|              | GRASSCRETE                                                                                                                                  |                               |
|              | TREE                                                                                                                                        |                               |
|              | TREE CANOPY                                                                                                                                 |                               |
|              | EXISTING VEGETATION TO BE<br>RETAINED AND PROTECTED                                                                                         |                               |
|              | PROPOSED AGRICULTURAL GRASS<br>REINSTATEMENT MIX - HAY MEADOW RE1                                                                           |                               |
|              | PROPOSED DRY WOODLAND MIX 3                                                                                                                 |                               |
|              | RED LINE BOUNDARY                                                                                                                           |                               |
|              |                                                                                                                                             |                               |
|              | 10m 0m 10m 20m<br>Scale 1:500                                                                                                               | <br>30m                       |
|              |                                                                                                                                             |                               |
|              |                                                                                                                                             |                               |
|              | C01   20/04/22   FOR PLANNING APPROVAL   S                                                                                                  | N CH SB                       |
|              | Drawing Status                                                                                                                              | By Chk'd App'd<br>Suitability |
|              | <b>APPROVED - PUBLISHED</b>                                                                                                                 | A1                            |
|              | Chadwick House<br>Birchwood Park<br>Warrington<br>WA3 6AE                                                                                   |                               |
|              | Tel: +44 (0)1925 238000           Copyright ©         Fax: +44 (0)1925 238500           VBA Joint Venture Limited (2018)         Generation |                               |
|              | Client Environment<br>Agency<br>Project Title<br>SKIRTING AND WHANGS BECK FRMS<br>5166264                                                   |                               |
|              |                                                                                                                                             |                               |
|              | Drawing Title<br>WHANGS BECK RESERVOIR                                                                                                      |                               |
|              | NEW ACCESS TRACKS<br>WHANGS BECK LOWER<br>EXISTING AND PROPOSED PLANS                                                                       |                               |
|              | Scale     Drawn     Checked     Reviewed       AS SHOWN     SN     CH     SB                                                                | Authorised<br>MK              |
|              | Original Size Date Date Date Date Date Date                                                                                                 | Date<br>20/04/22              |
|              | Drawing Number<br>IMNW000818-VBA-HA-3T3-DR-C-0005                                                                                           | Revision<br>C01               |