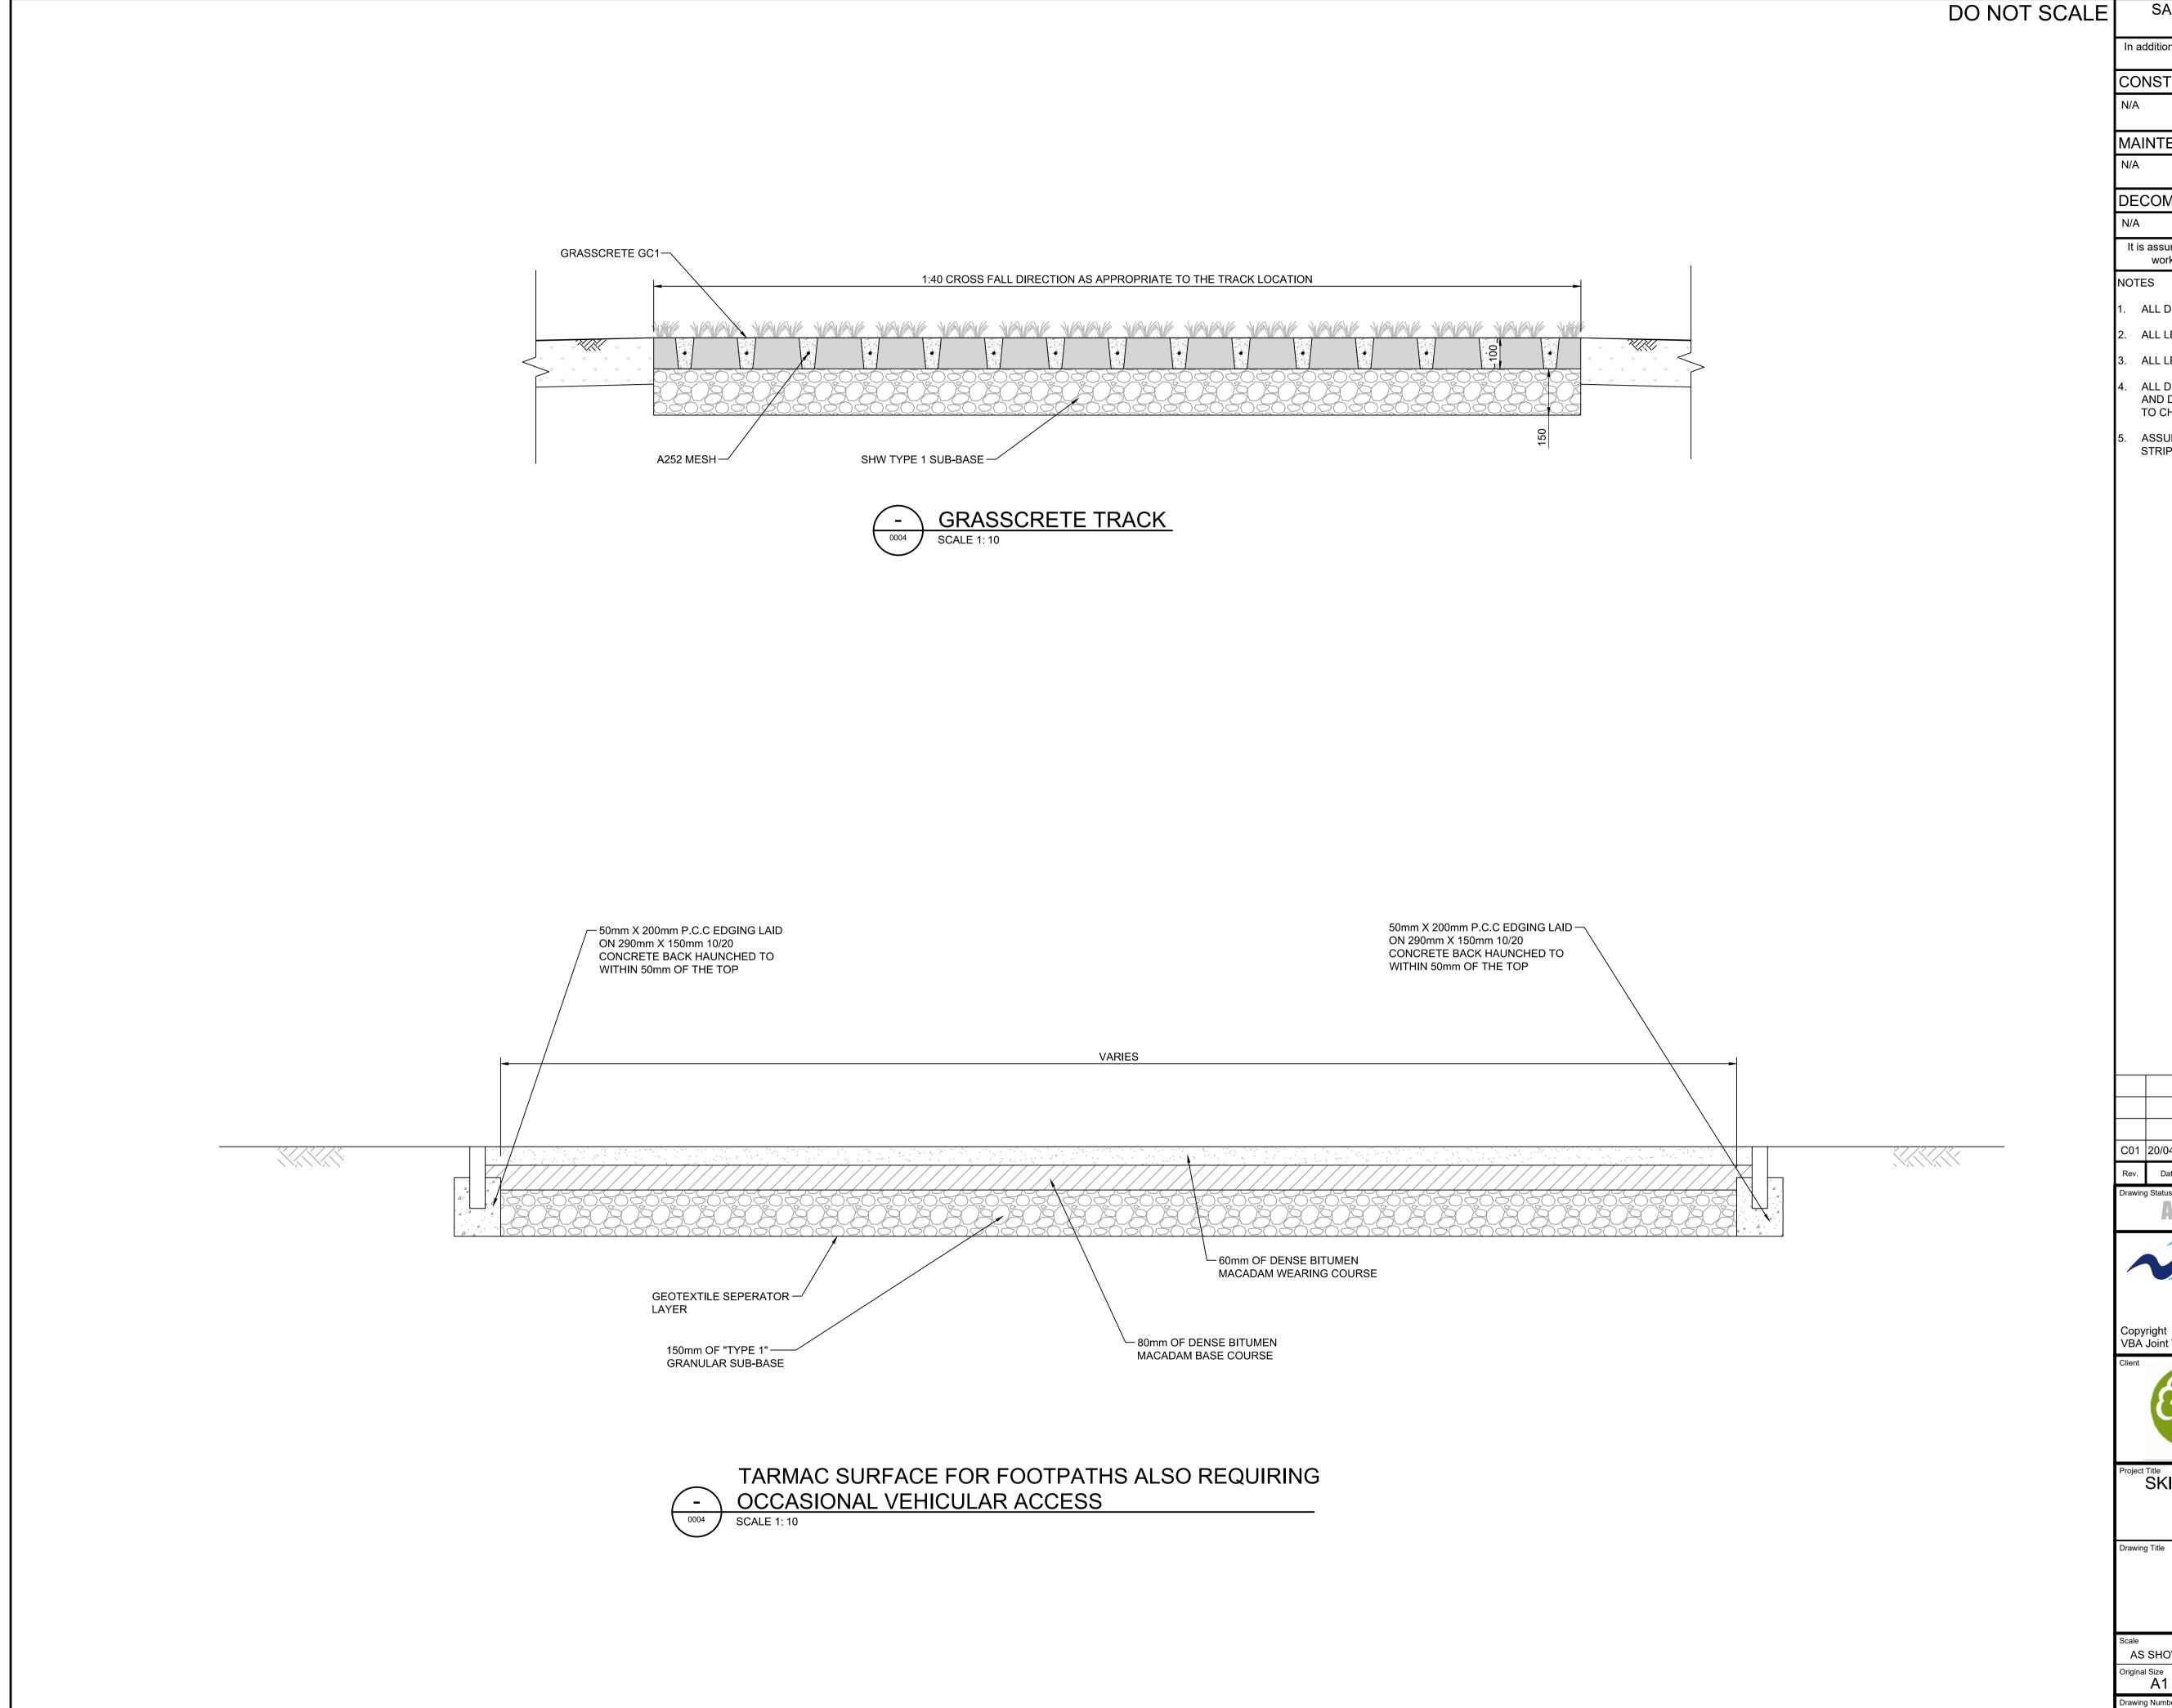

It is assumed that all works will be carried out by a competent contractor working, where appropriate, to an approved method statement

- ALL DIMENSIONS ARE IN mm UNLESS OTHERWISE STATED.
- ALL LEVELS ARE IN m AOD UNLESS OTHERWISE STATED.
- ALL LEVELS SHALL BE CONFIRMED ON SITE.
- ALL DETAILS SHOWN ON THIS DRAWING (INCLUDING LEVELS AND DIMENSIONS) ARE OUTLINE ONLY AND MAY BE SUBJECT TO CHANGE AS THE DESIGN DEVELOPS.
- ASSUME THAT ALL WORKING AREAS WILL REQUIRE TOPSOIL STRIP PRIOR TO CONSTRUCTION WORKS.