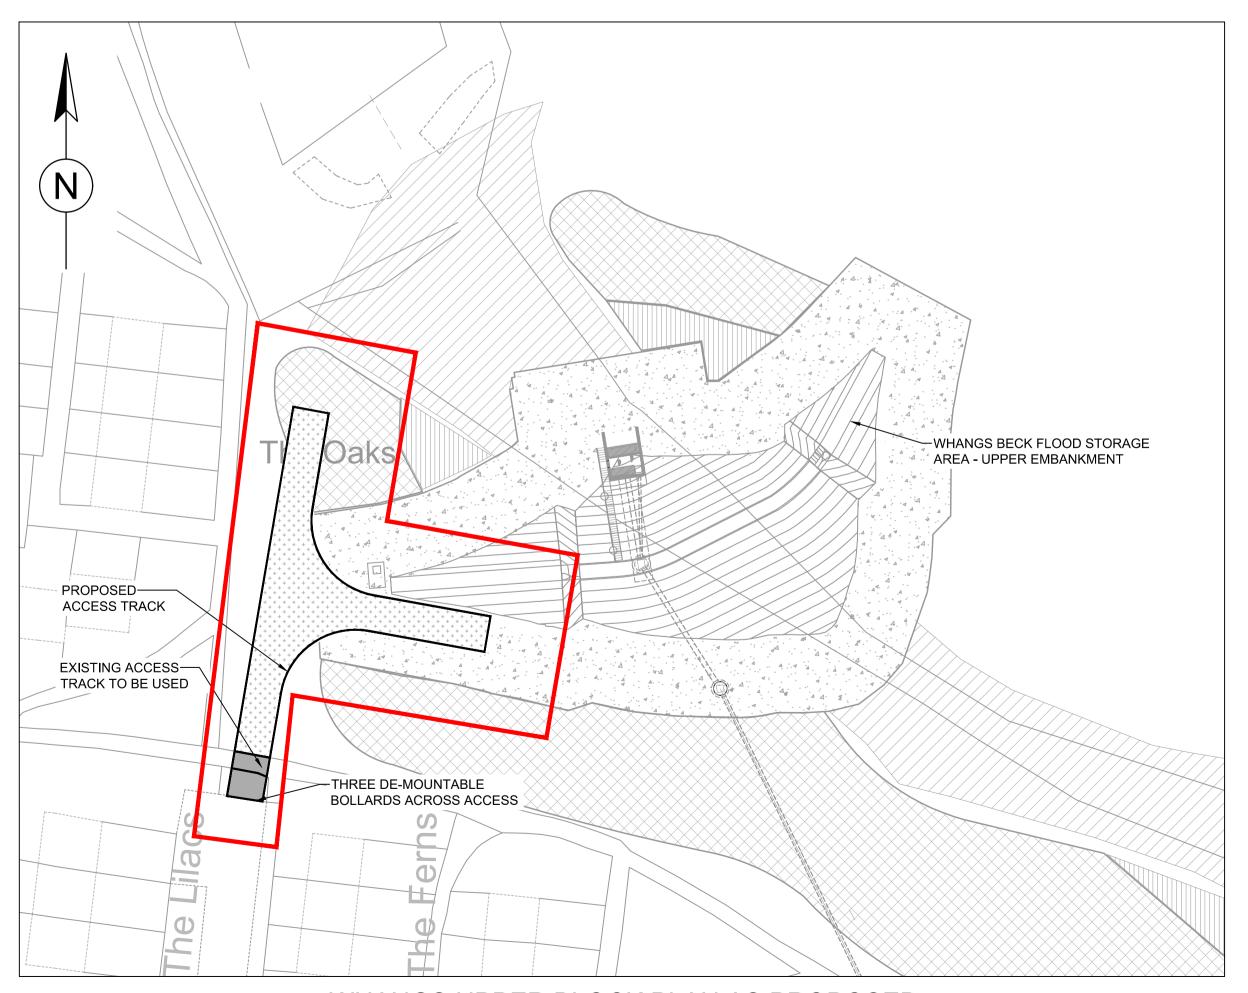

WHANGS UPPER BLOCK PLAN AS EXISTING
SCALE 1:500

WHANGS UPPER BLOCK PLAN AS PROPOSED

SCALE 1:500

DO NOT SCALE

WHANGS BECK RESERVOIR
NEW ACCESS TRACKS
WHANGS BECK UPPER
EXISTING AND PROPOSED PLANS

| Scale          | Drawn         | Checked       | Reviewed      | Authorised    |
|----------------|---------------|---------------|---------------|---------------|
| AS SHOWN       | SN            | СН            | SB            | MK            |
| Original Size  | Date 08/03/22 | Date 09/03/22 | Date 15/03/22 | Date 20/04/22 |
| Drawing Number | Revision      |               |               |               |