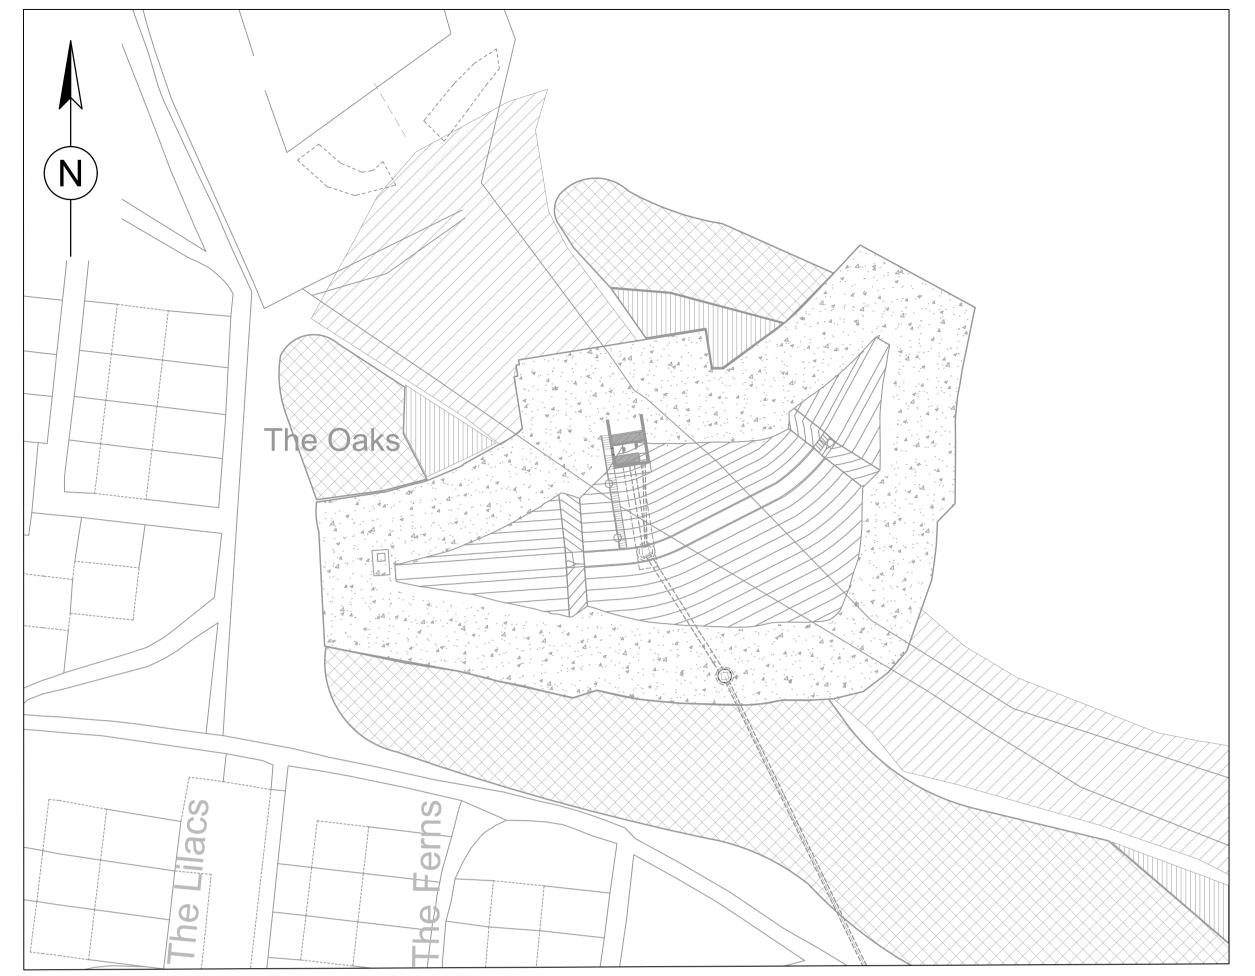

WHANGS UPPER BLOCK PLAN AS EXISTING
SCALE 1:500

WHANGS UPPER BLOCK PLAN AS PROPOSED

SCALE 1:500

DO NOT SCALE

WHANGS BECK RESERVOIR
NEW ACCESS TRACKS
WHANGS BECK UPPER
EXISTING AND PROPOSED PLANS

| Scale          | Drawn         | Checked       | Reviewed      | Authorised    |
|----------------|---------------|---------------|---------------|---------------|
| AS SHOWN       | SN            | СН            | SB            | MK            |
| Original Size  | Date 08/03/22 | Date 09/03/22 | Date 15/03/22 | Date 20/04/22 |
| Drawing Number | Revision      |               |               |               |