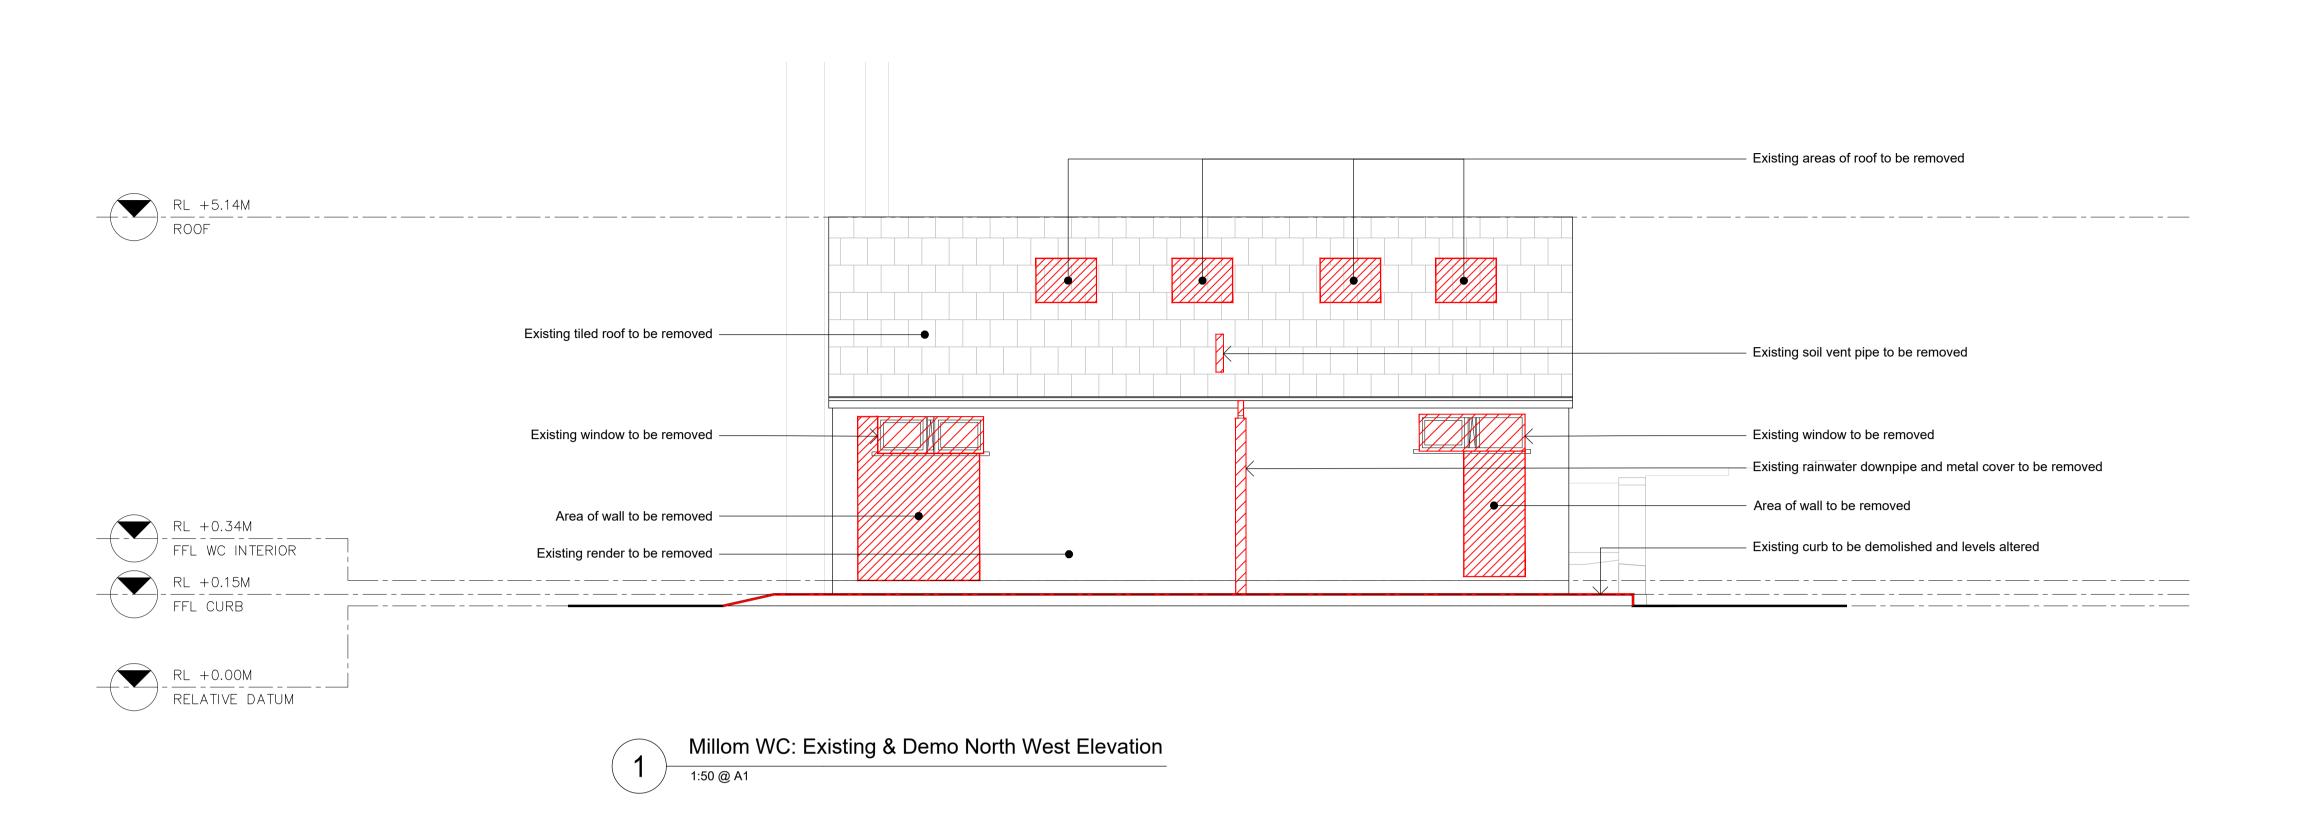

© Copyright Reserved

Rev Date Comments

KEY:

To be demolished

| Project<br>CODE:     | MWC                                             |
|----------------------|-------------------------------------------------|
| Project:             | Millom WC                                       |
| Drawing title:       | Existing & Demolition<br>External Elevations 01 |
| Scale:               | 1:50 @ A1                                       |
| Origination<br>Date: | 211201                                          |
| Status:              | PLANNING                                        |
|                      |                                                 |

MWC-IDK-103

Millom WC: Existing & Demo South West Elevation

1:50 @ A1

 IDK

NOTES

All Dimensions are from structure to structure unless indicated otherwise.

Elements of structure and services are indicated for coordination purposes. For full structural and services layouts refer to Structural and Services Engineers' drawings.