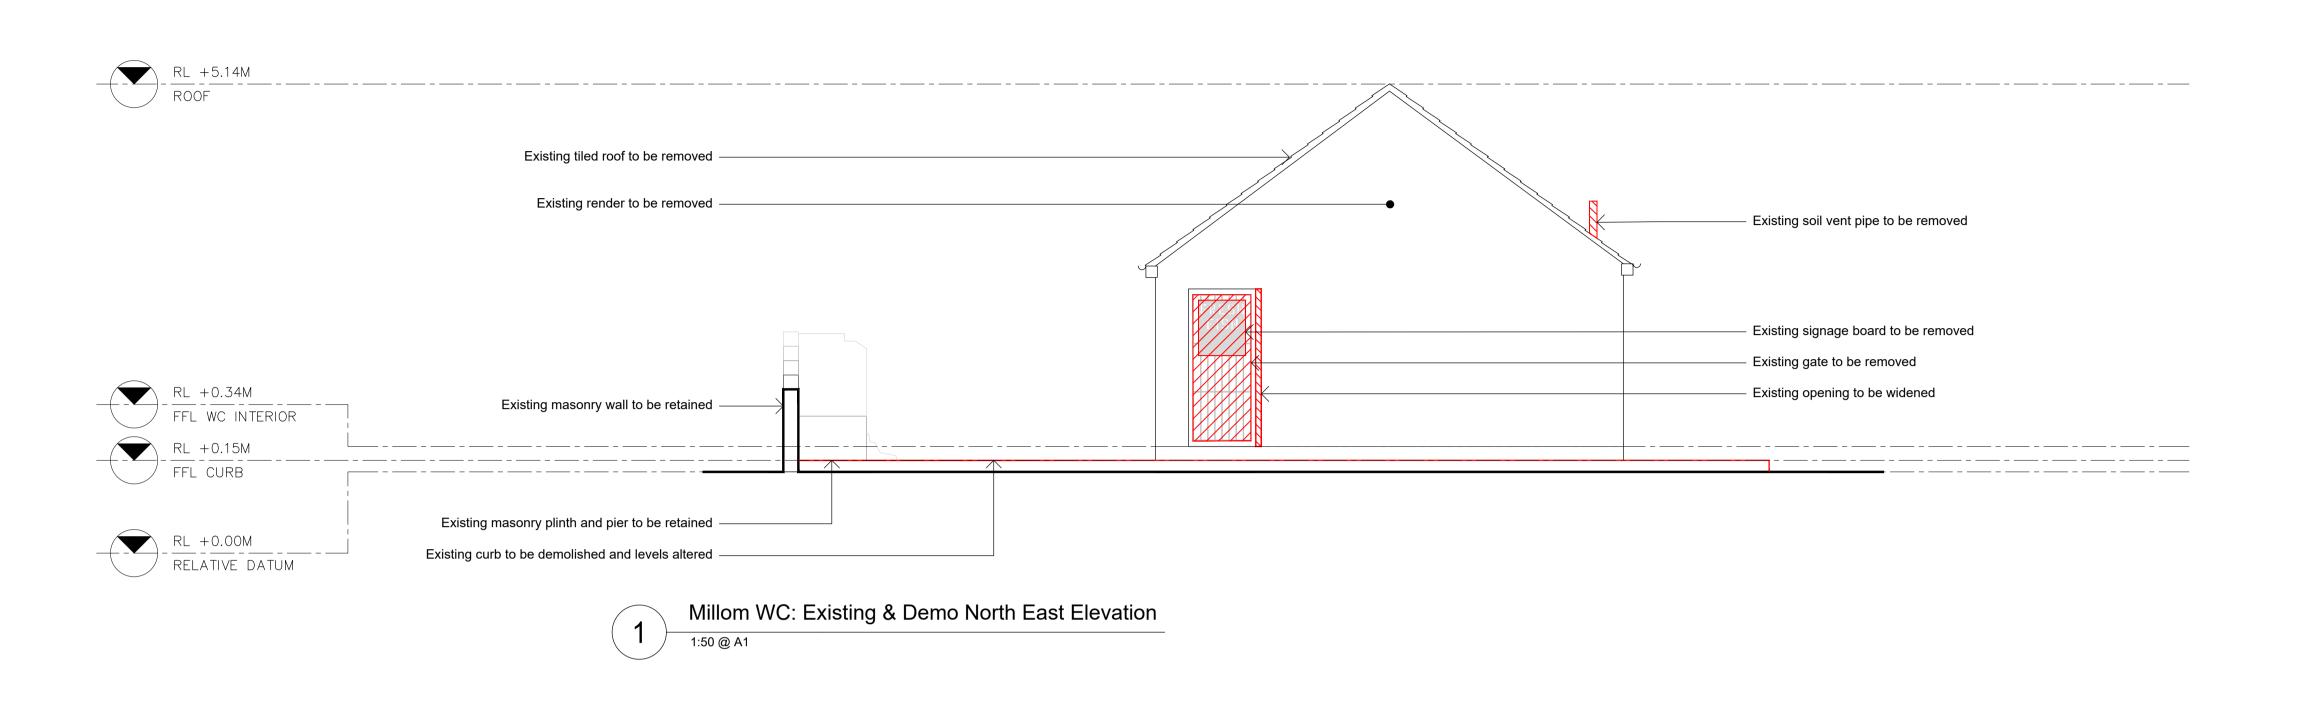

© Copyright Reserved

Rev Date Comments

KEY:

To be demolished

| Project<br>CODE:     | MWC                                             |
|----------------------|-------------------------------------------------|
| Project:             | Millom WC                                       |
| Drawing title:       | Existing & Demolition<br>External Elevations 01 |
| Scale:               | 1:50 @ A1                                       |
| Origination<br>Date: | 211201                                          |
| Status:              | PLANNING                                        |
|                      |                                                 |

MWC-IDK-103

Millom WC: Existing & Demo South West Elevation

1:50 @ A1

 IDK

NOTES

All Dimensions are from structure to structure unless indicated otherwise.

Elements of structure and services are indicated for coordination purposes. For full structural and services layouts refer to Structural and Services Engineers' drawings.