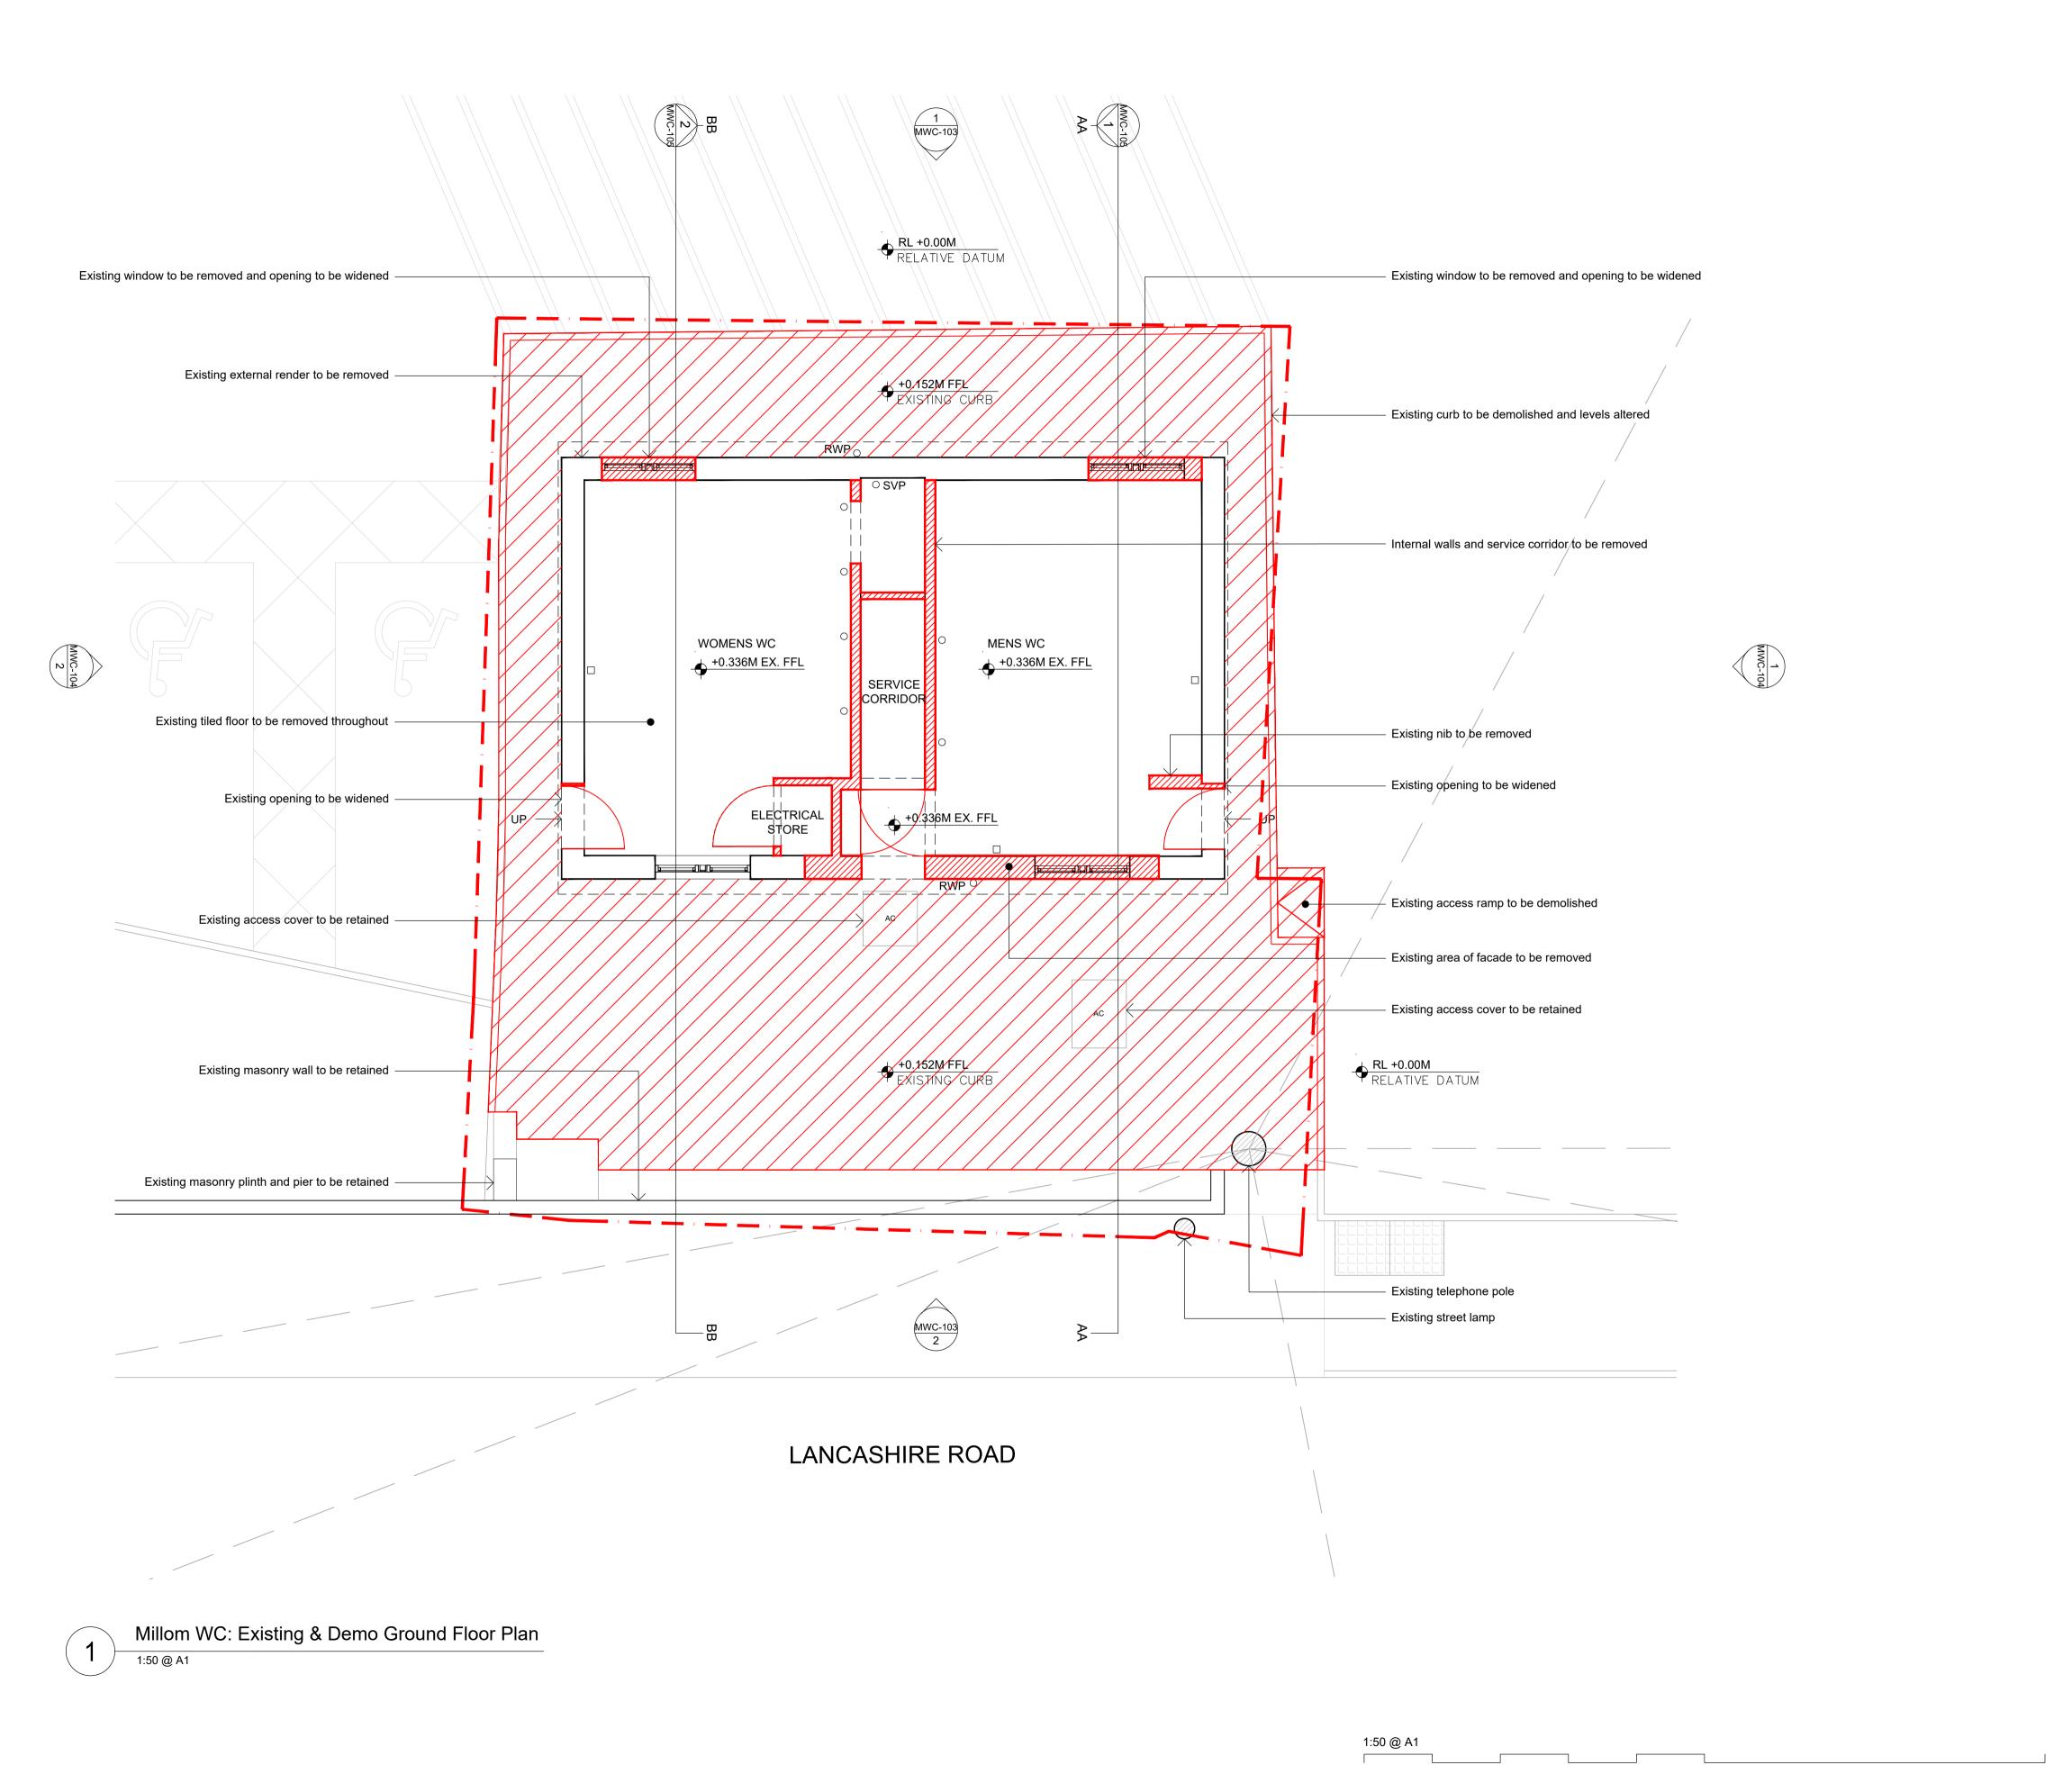

© Copyright Reserved

Rev Date Comments

KEY

--- Property boundary

To be demolished

Project CODE: MWC

Project: Millom WC

Existing & Demolition
Ground Floor Plan

Scale: 1:50 @ A1

Date: 211201

Drawing
No:
MWC-IDK-101

PLANNING

All Dimensions are from structure to structure unless

Elements of structure and services are indicated for coordination purposes. For full structural and services layouts refer to Structural and Services Engineers'