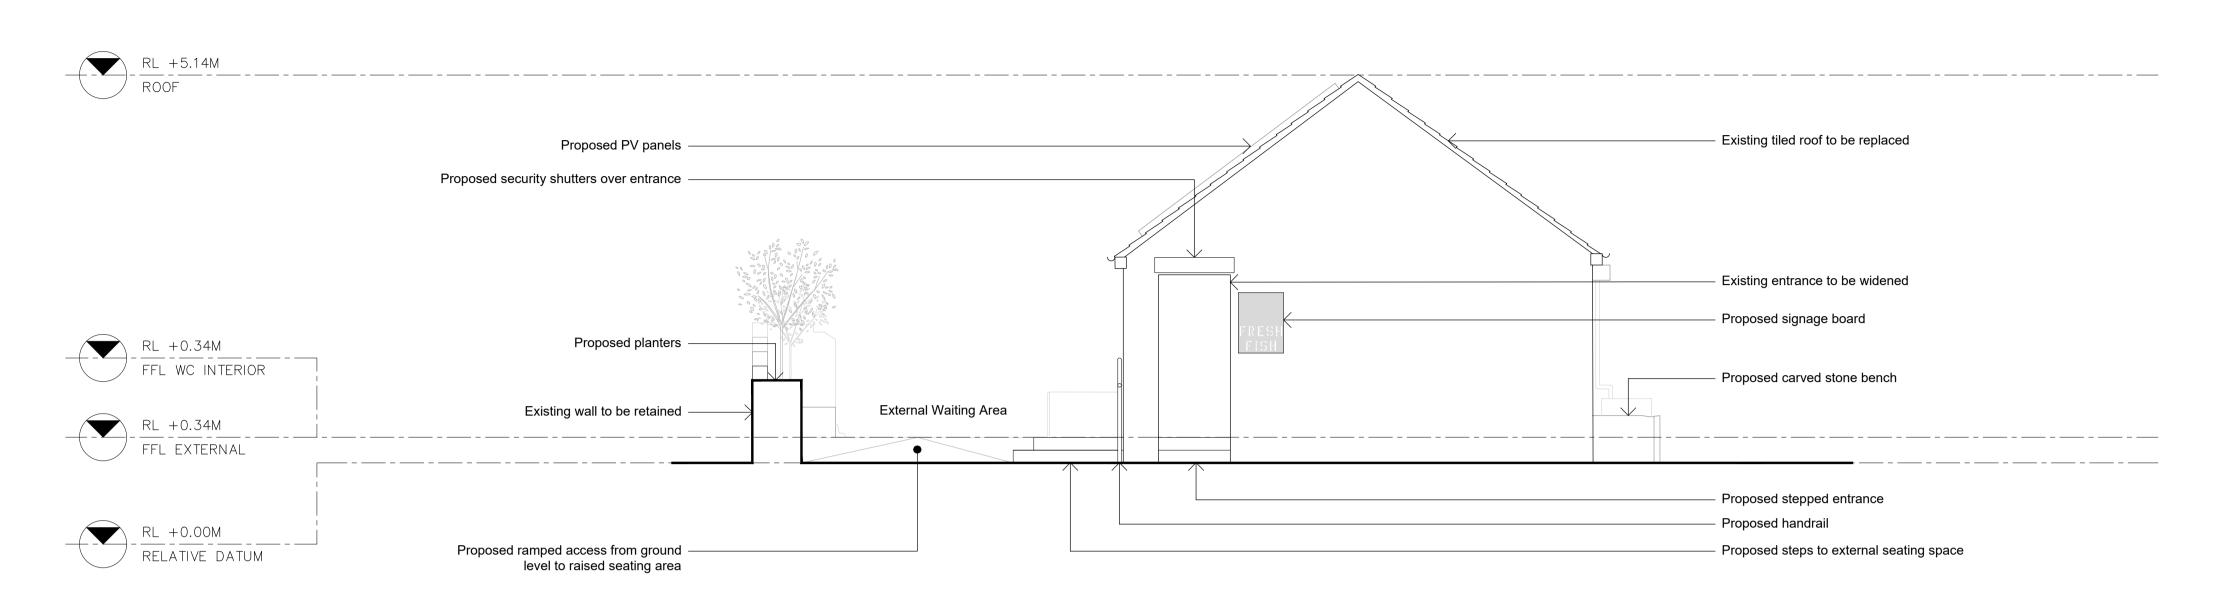

PLANNING Rev MWC-IDK-202

1:50 @ A1

Millom WC: Proposed South East Elevation

1:50 @ A1

UK

NOTES

All Dimensions are from structure to structure unless indicated otherwise.

Elements of structure and services are indicated for coordination purposes. For full structural and services layouts refer to Structural and Services Engineers' drawings.

Do not scale directly from drawing. All dimension to checked on site prior to construction or fabrication of any elements.

Any discrepancies between figured dimensions to be reported to architect for clarification prior to commencing work.

© Copyright Reserved

Rev Date Comments

|         | Project<br>CODE:     | MWC                                |          |
|---------|----------------------|------------------------------------|----------|
|         | Project:             | Millom WC                          |          |
|         | Drawing title:       | Proposed<br>External Elevations 01 |          |
|         | Scale:               | 1:50 @ A1                          |          |
|         | Origination<br>Date: | 211201                             |          |
|         | Status:              | PLANNING                           |          |
| <br>10m | Drawing<br>No :      | MWC-IDK-203                        | Rev<br>- |