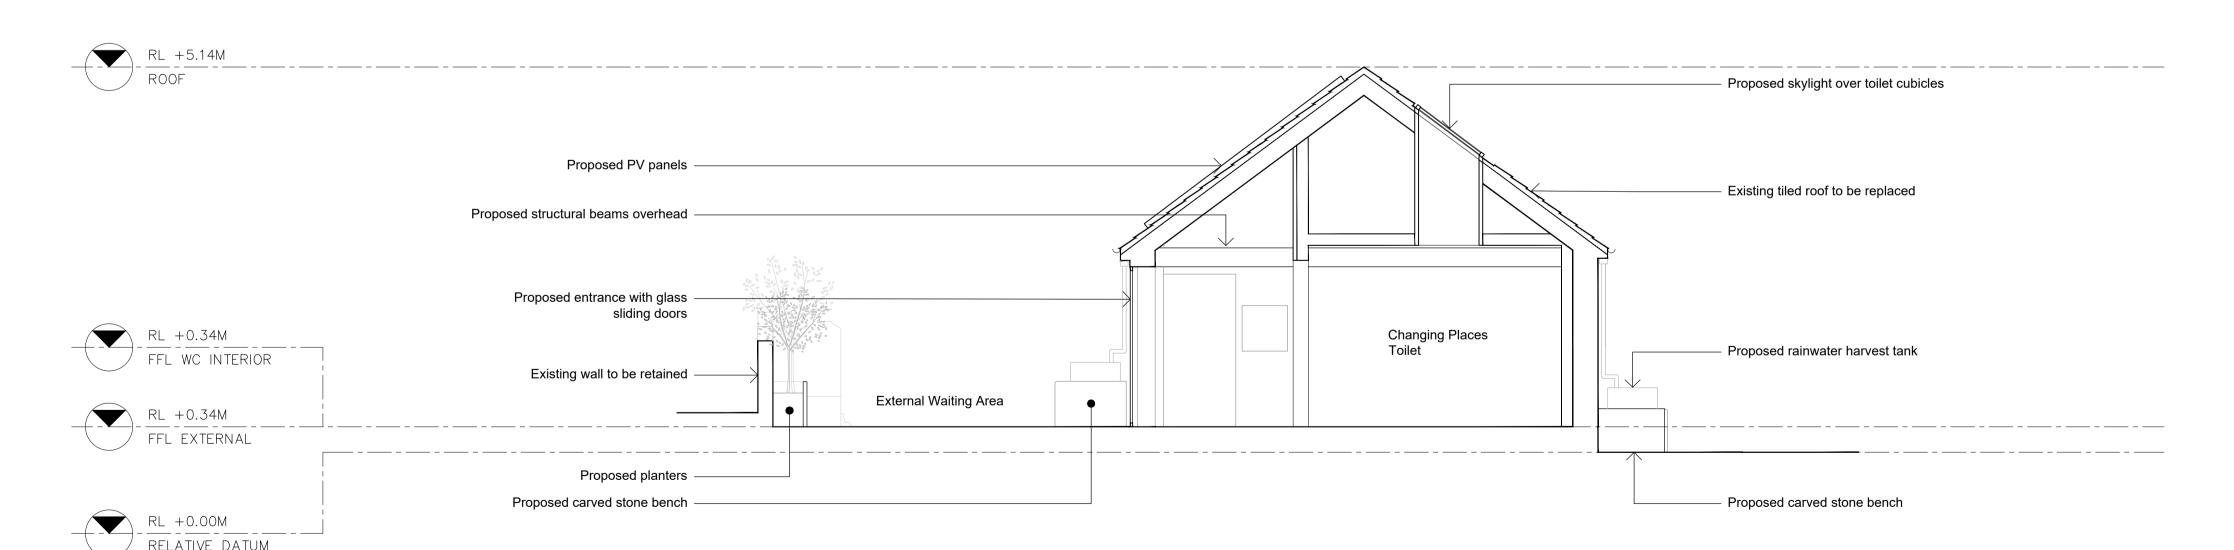

Drawing No: MWC-IDK-204

Rev
-

Millom WC: Proposed Section CC

1:50 @ A1

 IDK

NOTES

All Dimensions are from structure to structure unless indicated otherwise.

Elements of structure and services are indicated for coordination purposes. For full structural and services layouts refer to Structural and Services Engineers' drawings.

Do not scale directly from drawing. All dimension to checked on site prior to construction or fabrication of any elements.

Any discrepancies between figured dimensions to be reported to architect for clarification prior to commencing work.

© Copyright Reserved

Rev Date Comments

Project
CODE: MWC

Project: Millom WC

Drawing title: Proposed Sections AA & CC

Scale: 1:50 @ A1

Origination Date: 211201

Status: PLANNING

Drawing No: MWC-IDK-205

Rev