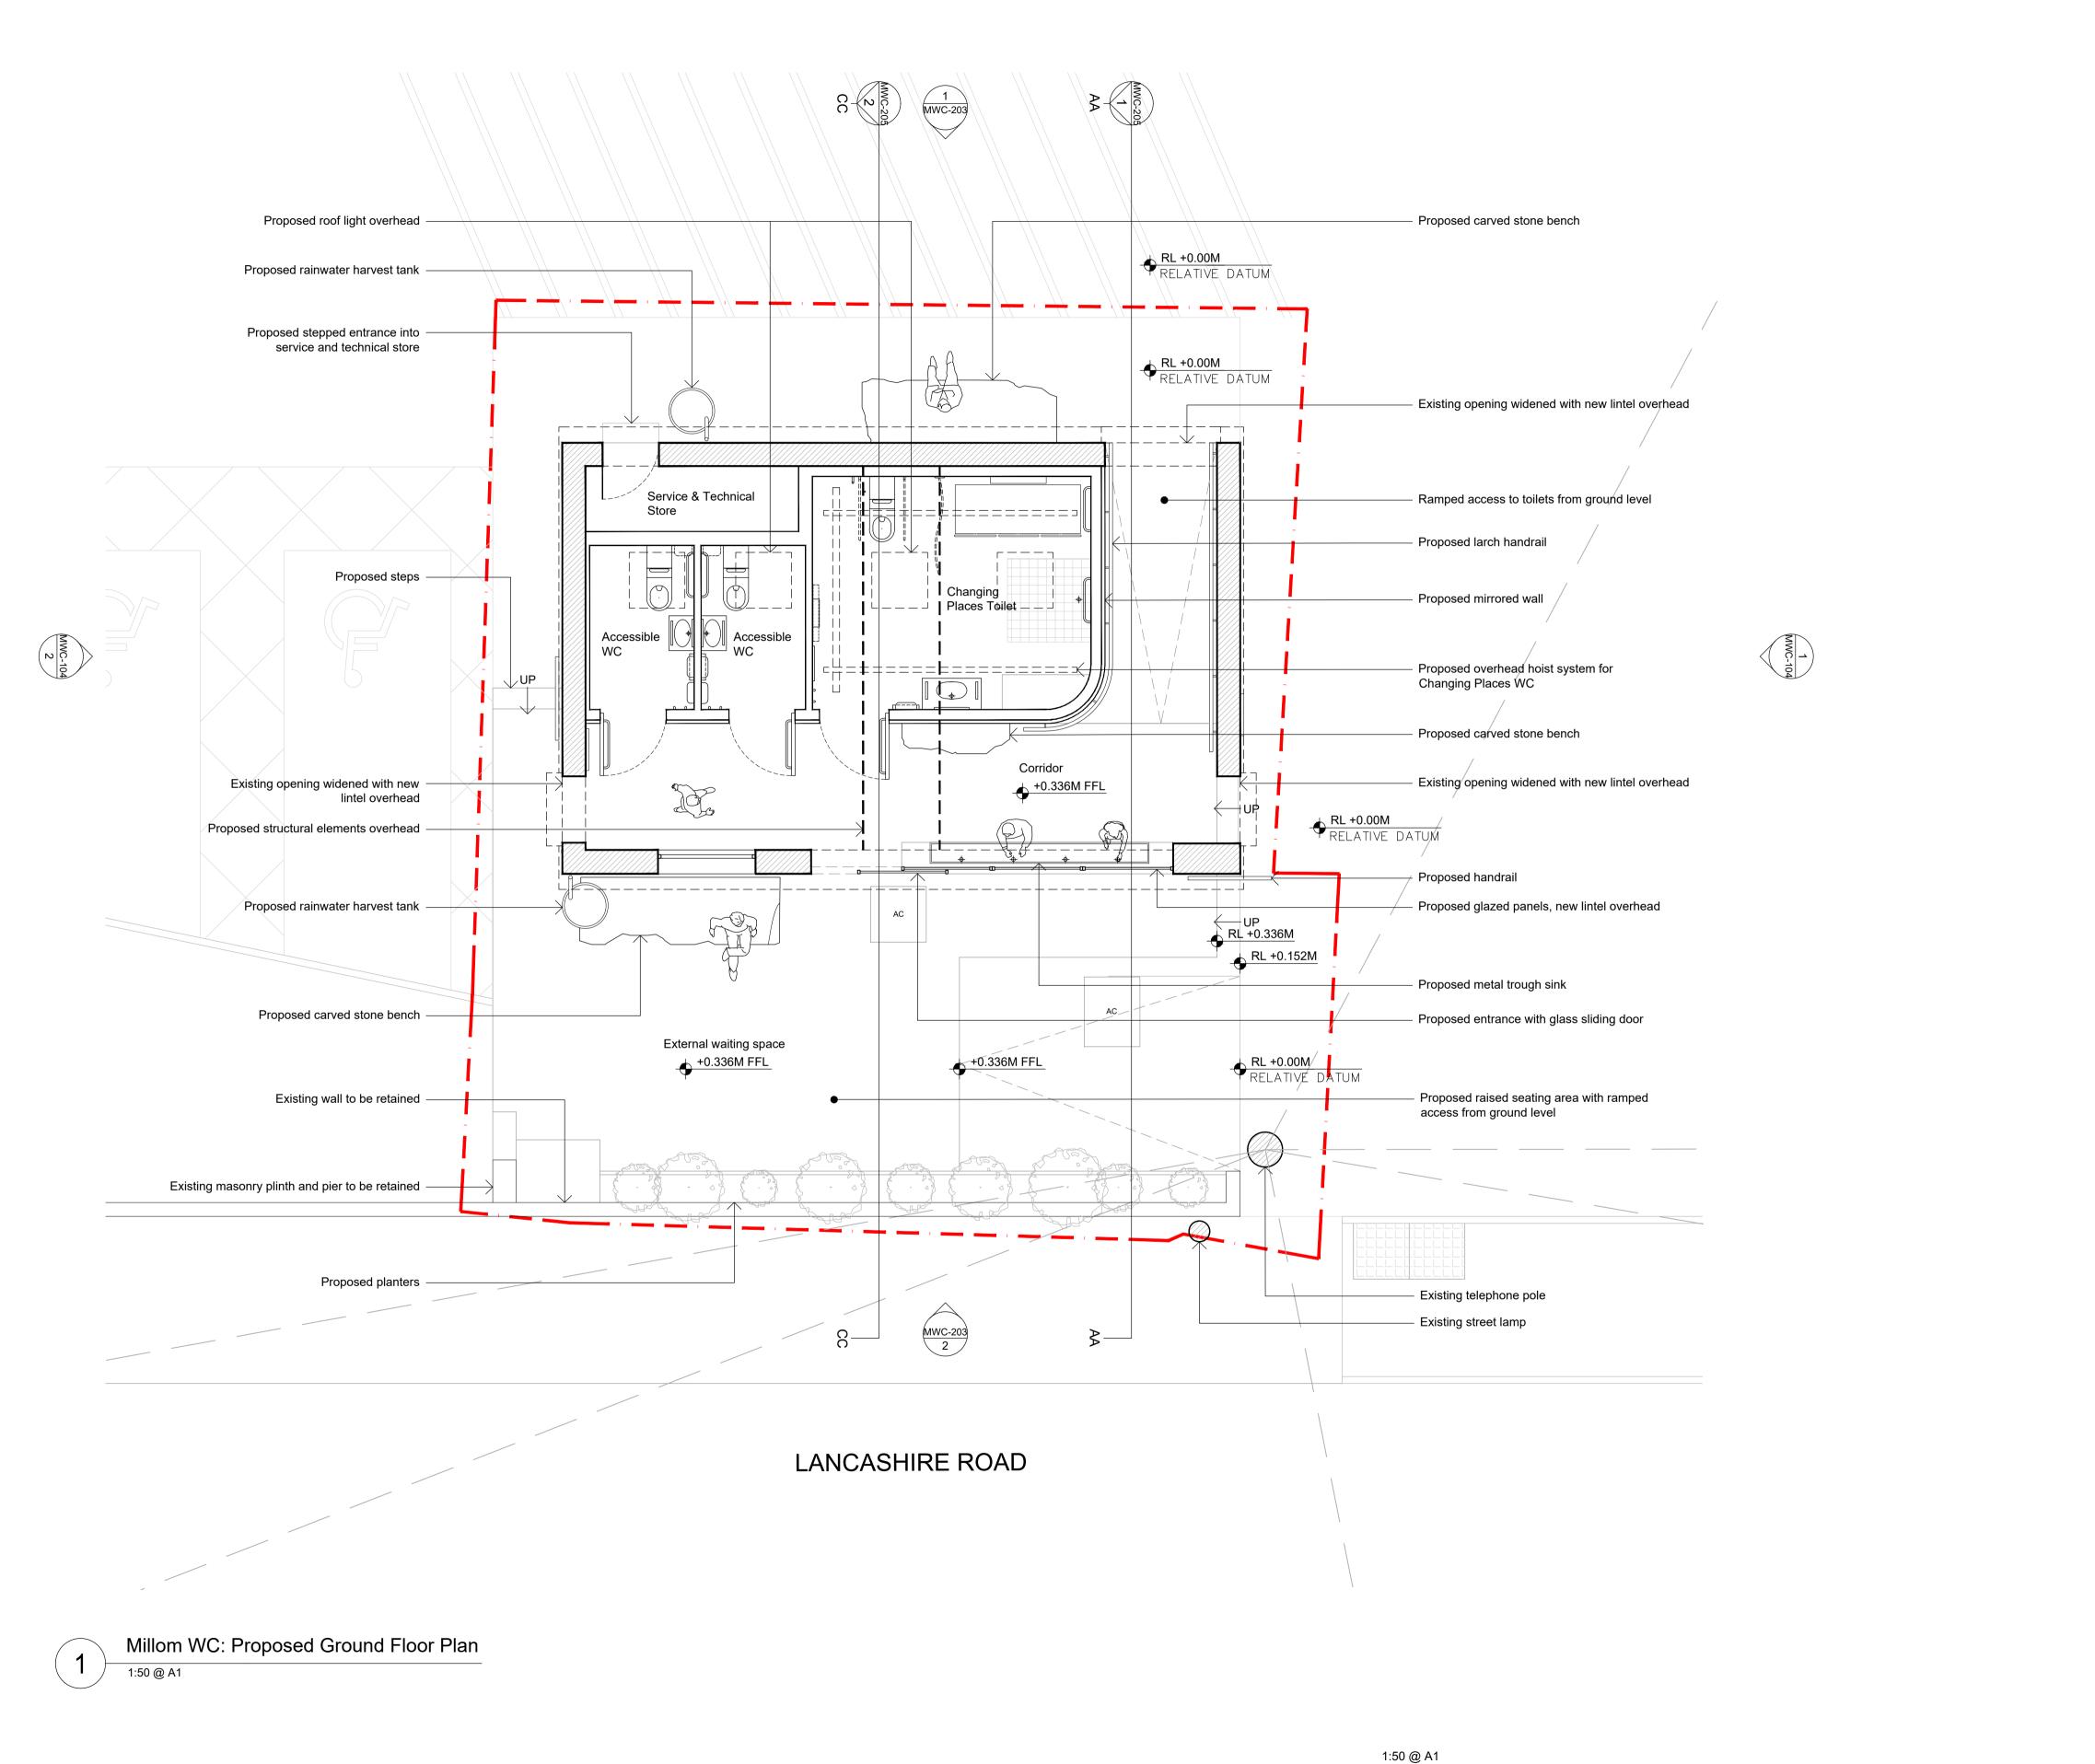

© Copyright Reserved

Rev Date Comments

KEY:

--- Property boundary

**?** 

Rev

Project: MWC

Project: Millom WC

Drawing title: Proposed Ground Floor Plan

Scale: 1:50 @ A1

Origination Date: 211201

Status: PLANNING

Drawing
No:

10m

MWC-IDK-201

NOTES