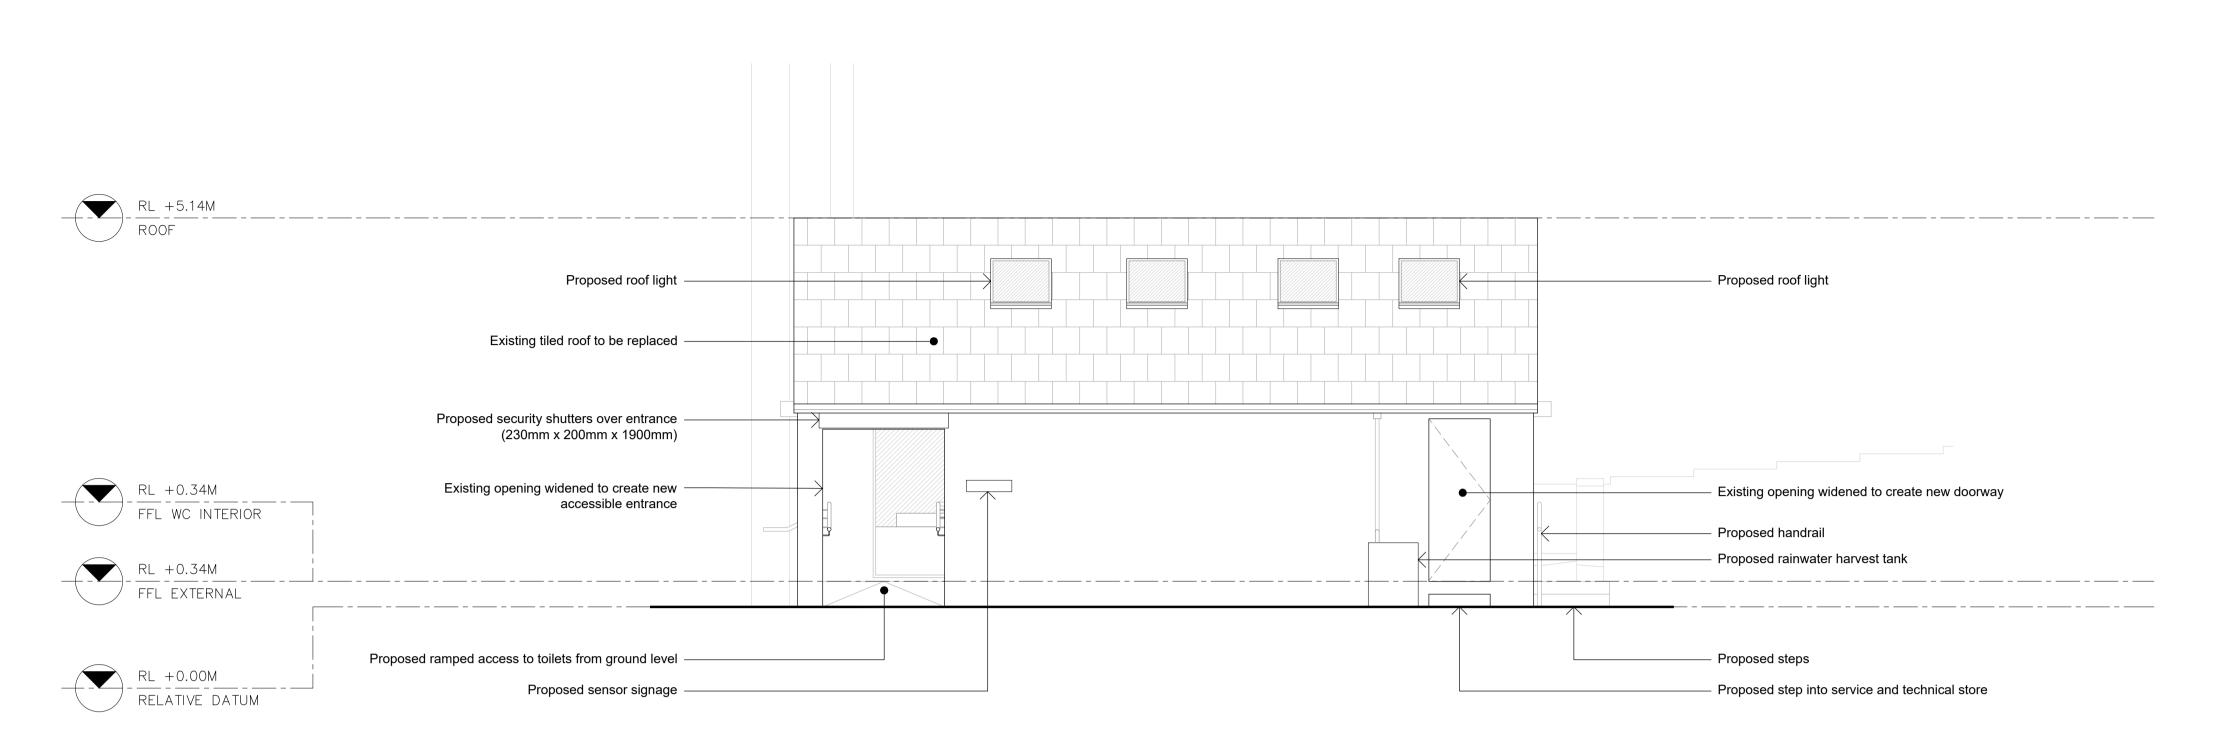

Do not scale directly from drawing. All dimension to checked on site prior to construction or fabrication of any elements.

Any discrepancies between figured dimensions to be reported to architect for clarification prior to commencing work.

© Copyright Reserved

Rev Date Comments

|         | Project<br>CODE:     | MWC                                |          |
|---------|----------------------|------------------------------------|----------|
|         | Project:             | Millom WC                          |          |
|         | Drawing title:       | Proposed<br>External Elevations 01 |          |
|         | Scale:               | 1:50 @ A1                          |          |
|         | Origination<br>Date: | 211201                             |          |
|         | Status:              | PLANNING                           |          |
| <br>10m | Drawing<br>No :      | MWC-IDK-203                        | Rev<br>- |