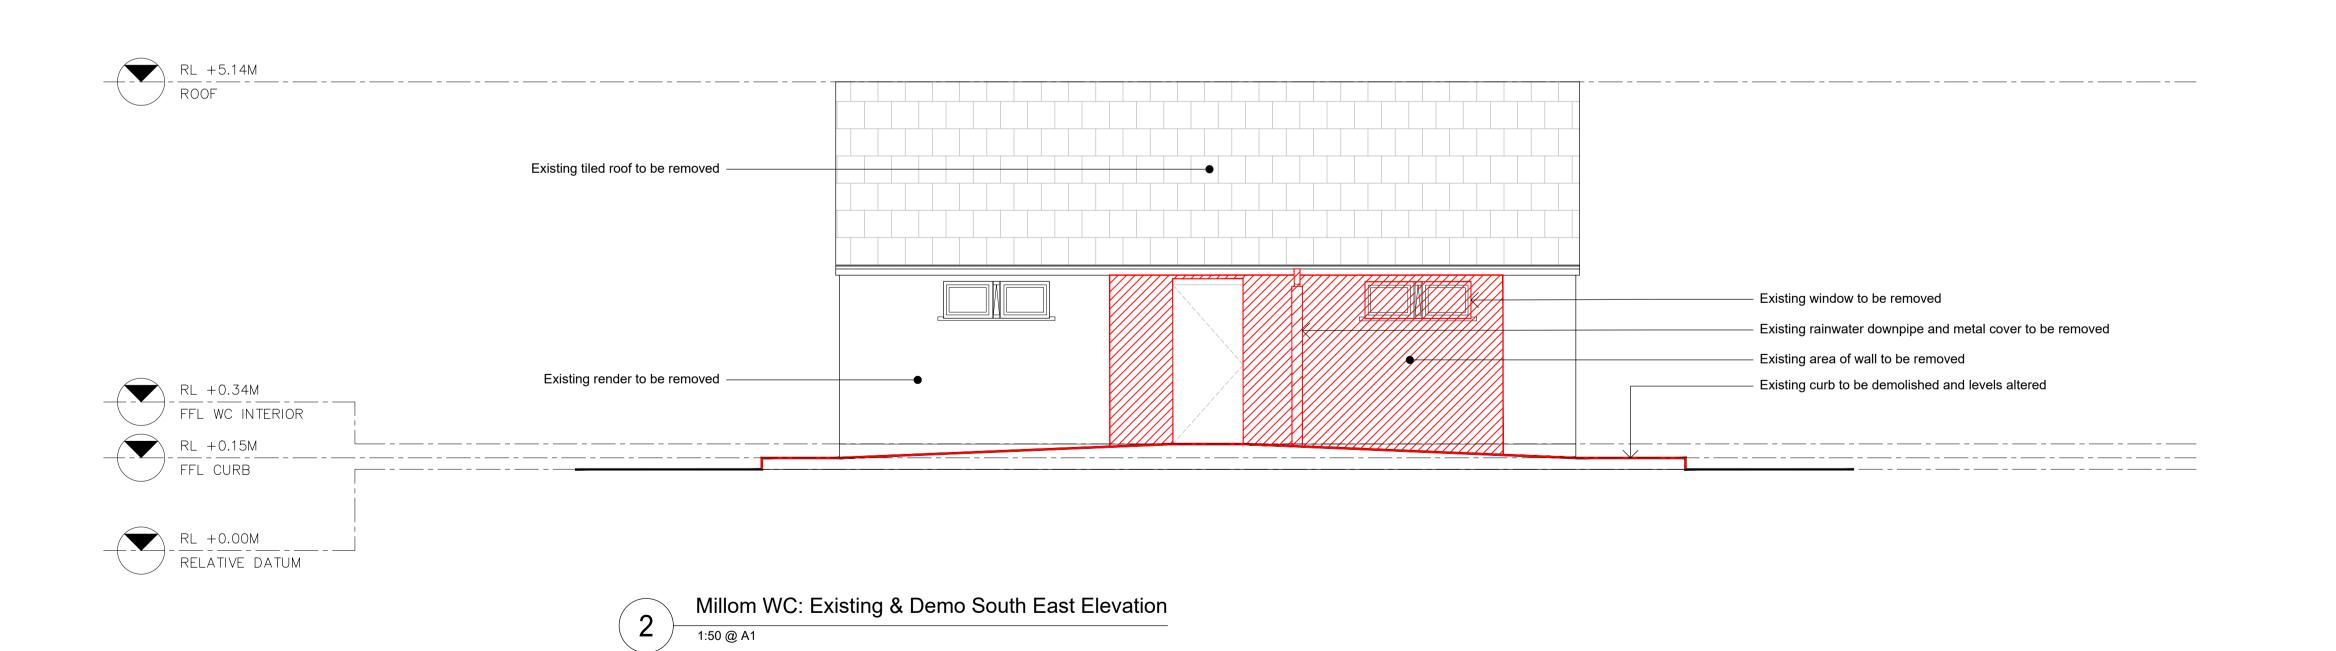

© Copyright Reserved

Rev Date Comments

KEY:

To be demolished

| Project<br>CODE:     | MWC                                             |
|----------------------|-------------------------------------------------|
| Project:             | Millom WC                                       |
| Drawing title:       | Existing & Demolition<br>External Elevations 01 |
| Scale:               | 1:50 @ A1                                       |
| Origination<br>Date: | 211201                                          |
| Status:              | PLANNING                                        |
|                      |                                                 |

MWC-IDK-103

Millom WC: Existing & Demo South West Elevation

1:50 @ A1

 IDK

NOTES

All Dimensions are from structure to structure unless indicated otherwise.

Elements of structure and services are indicated for coordination purposes. For full structural and services layouts refer to Structural and Services Engineers' drawings.