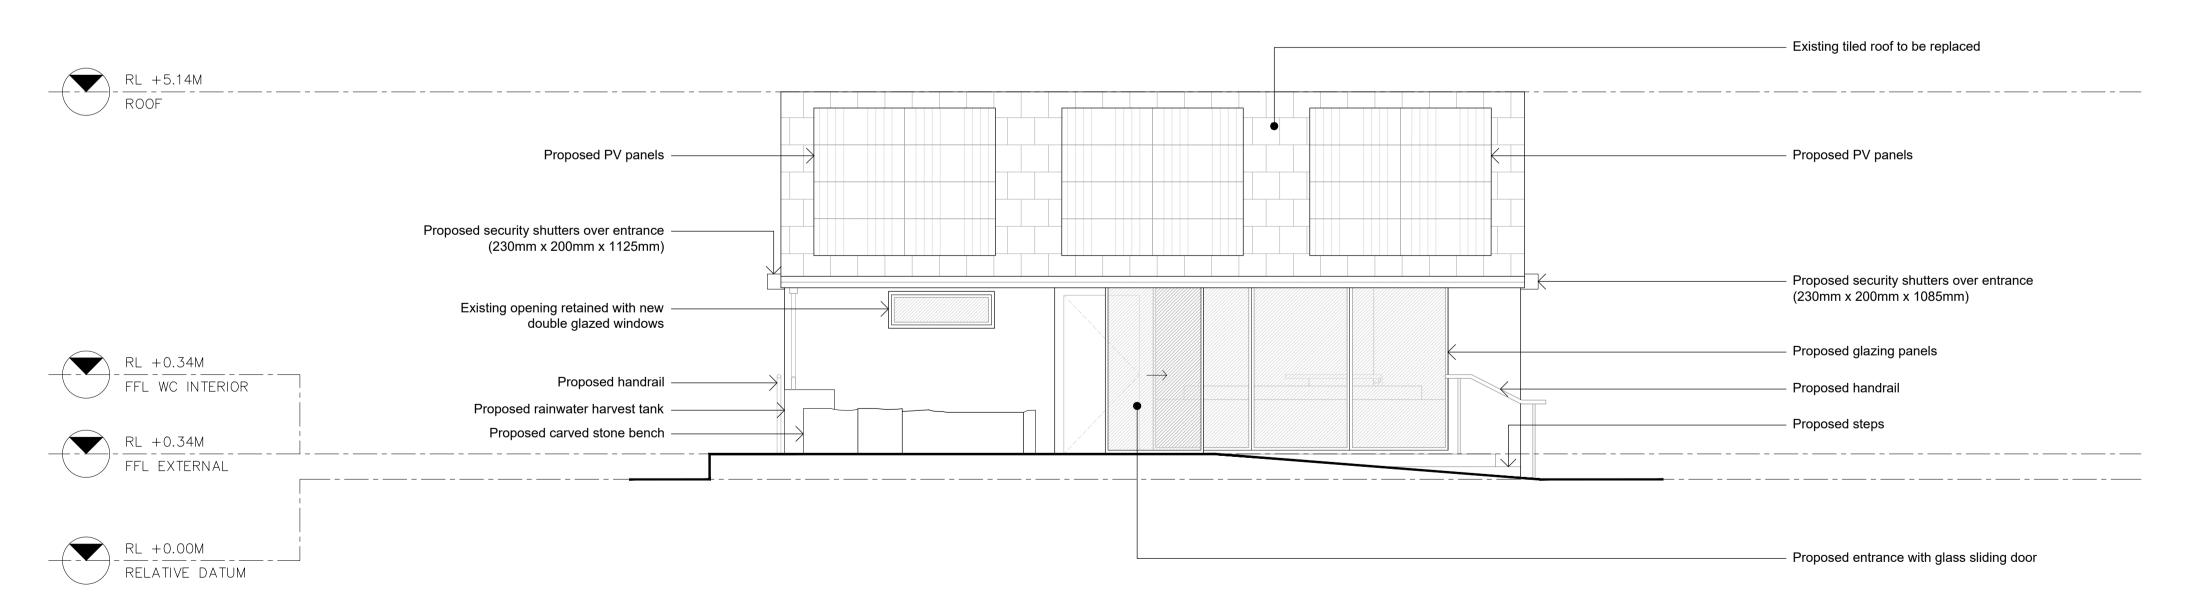

Do not scale directly from drawing. All dimension to checked on site prior to construction or fabrication of any elements.

Any discrepancies between figured dimensions to be reported to architect for clarification prior to commencing work.

© Copyright Reserved

Rev Date Comments

Project: MWC

Project: Millom WC

Drawing title: Proposed External Elevations 02

Scale: 1:50 @ A1

Origination Date: 211201

Status: PLANNING