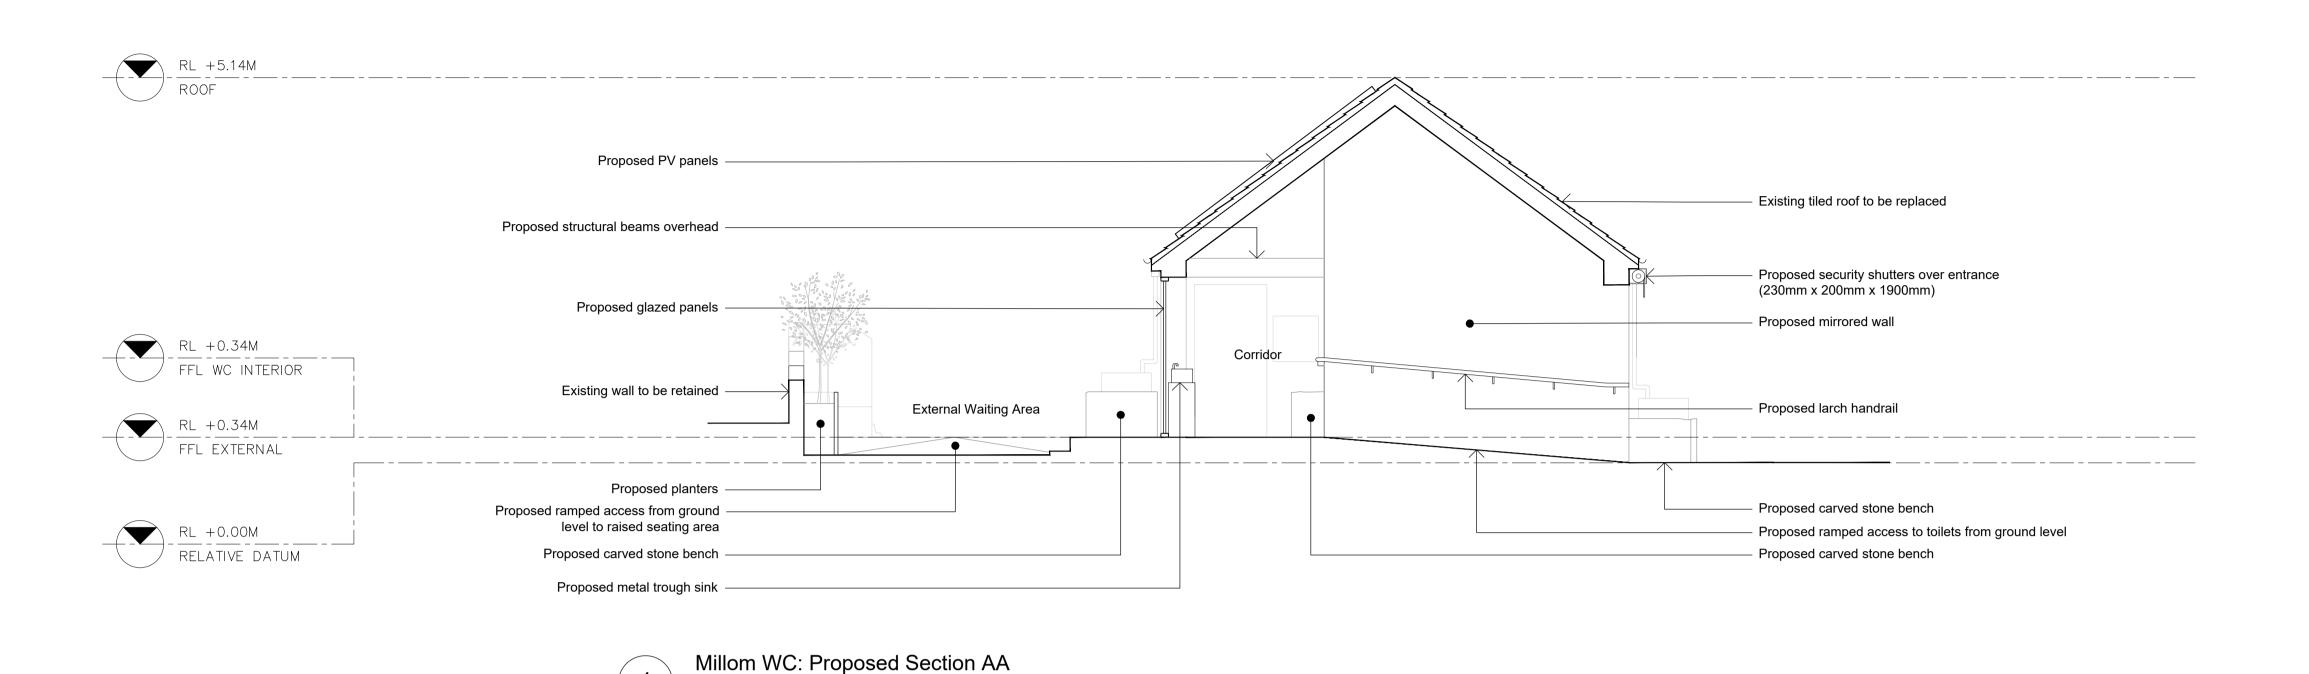

Drawing No: MWC-IDK-204

Rev
-

Millom WC: Proposed Section CC

1:50 @ A1

 IDK

NOTES

All Dimensions are from structure to structure unless indicated otherwise.

Elements of structure and services are indicated for coordination purposes. For full structural and services layouts refer to Structural and Services Engineers' drawings.

Do not scale directly from drawing. All dimension to checked on site prior to construction or fabrication of any elements.

Any discrepancies between figured dimensions to be reported to architect for clarification prior to commencing work.

© Copyright Reserved

Rev Date Comments

Project
CODE: MWC

Project: Millom WC

Drawing title: Proposed Sections AA & CC

Scale: 1:50 @ A1

Origination Date: 211201

Status: PLANNING

Drawing No: MWC-IDK-205

Rev