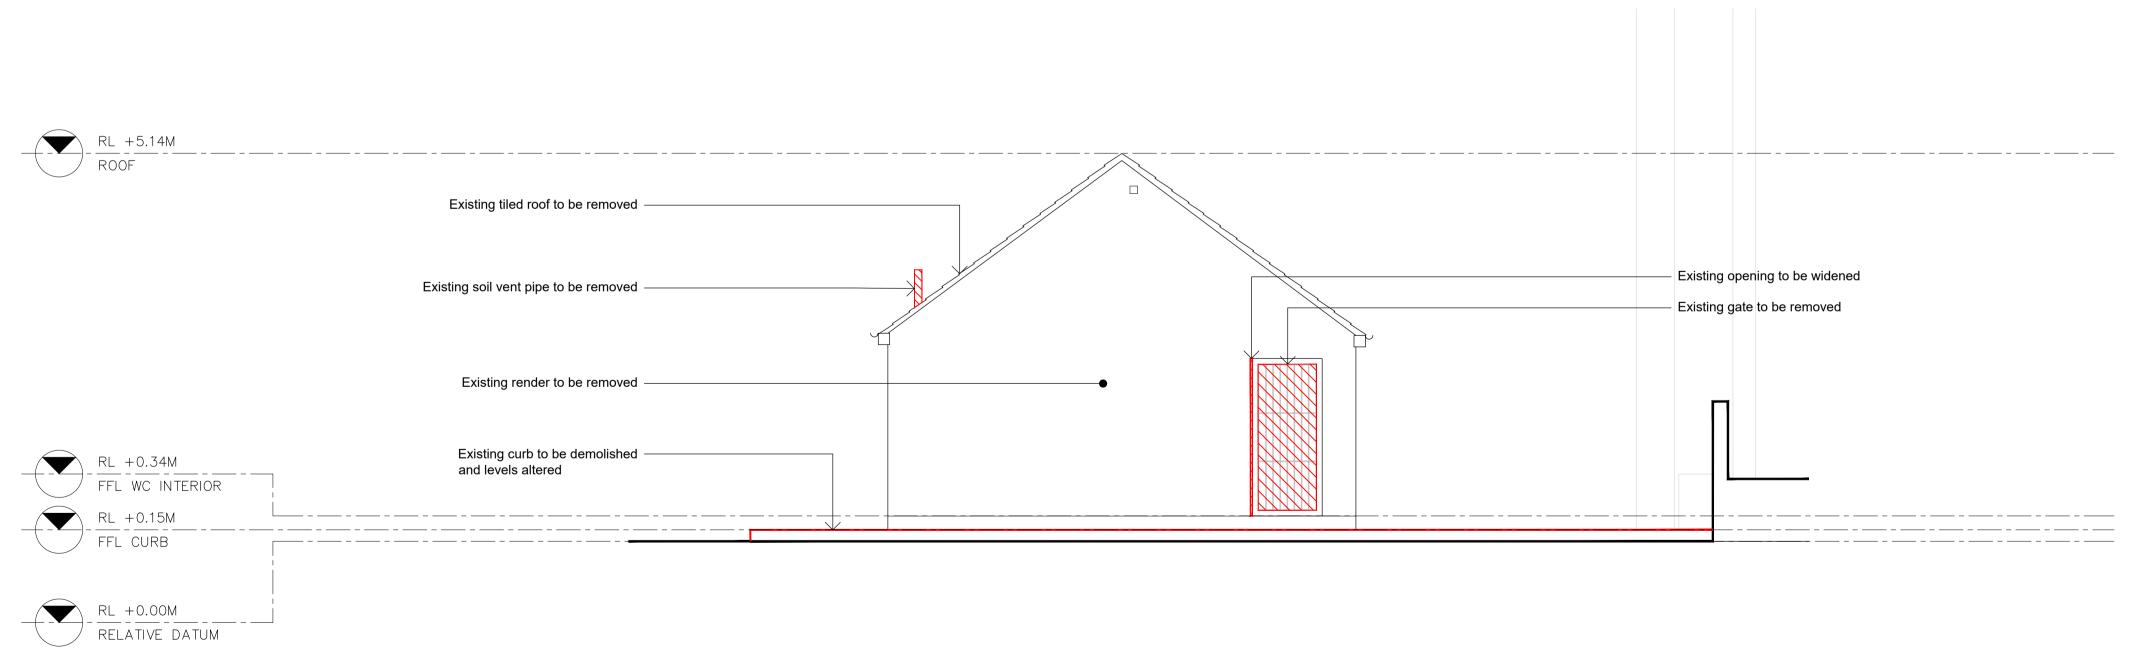

© Copyright Reserved

Rev Date Comments

KEY:

Project:

To be demolished

Project CODE: MWC

Millom WC

Existing & Demolition
External Elevations 02

1:50 @ A1

Origination Date: 211201

Status: PLANNING

Drawing
No:
MWC-IDK-104

1:50 @ A1

NOTES

All Dimensions are from structure to structure unless indicated otherwise.

Elements of structure and services are indicated for coordination purposes. For full structural and services layouts refer to Structural and Services Engineers' drawings.