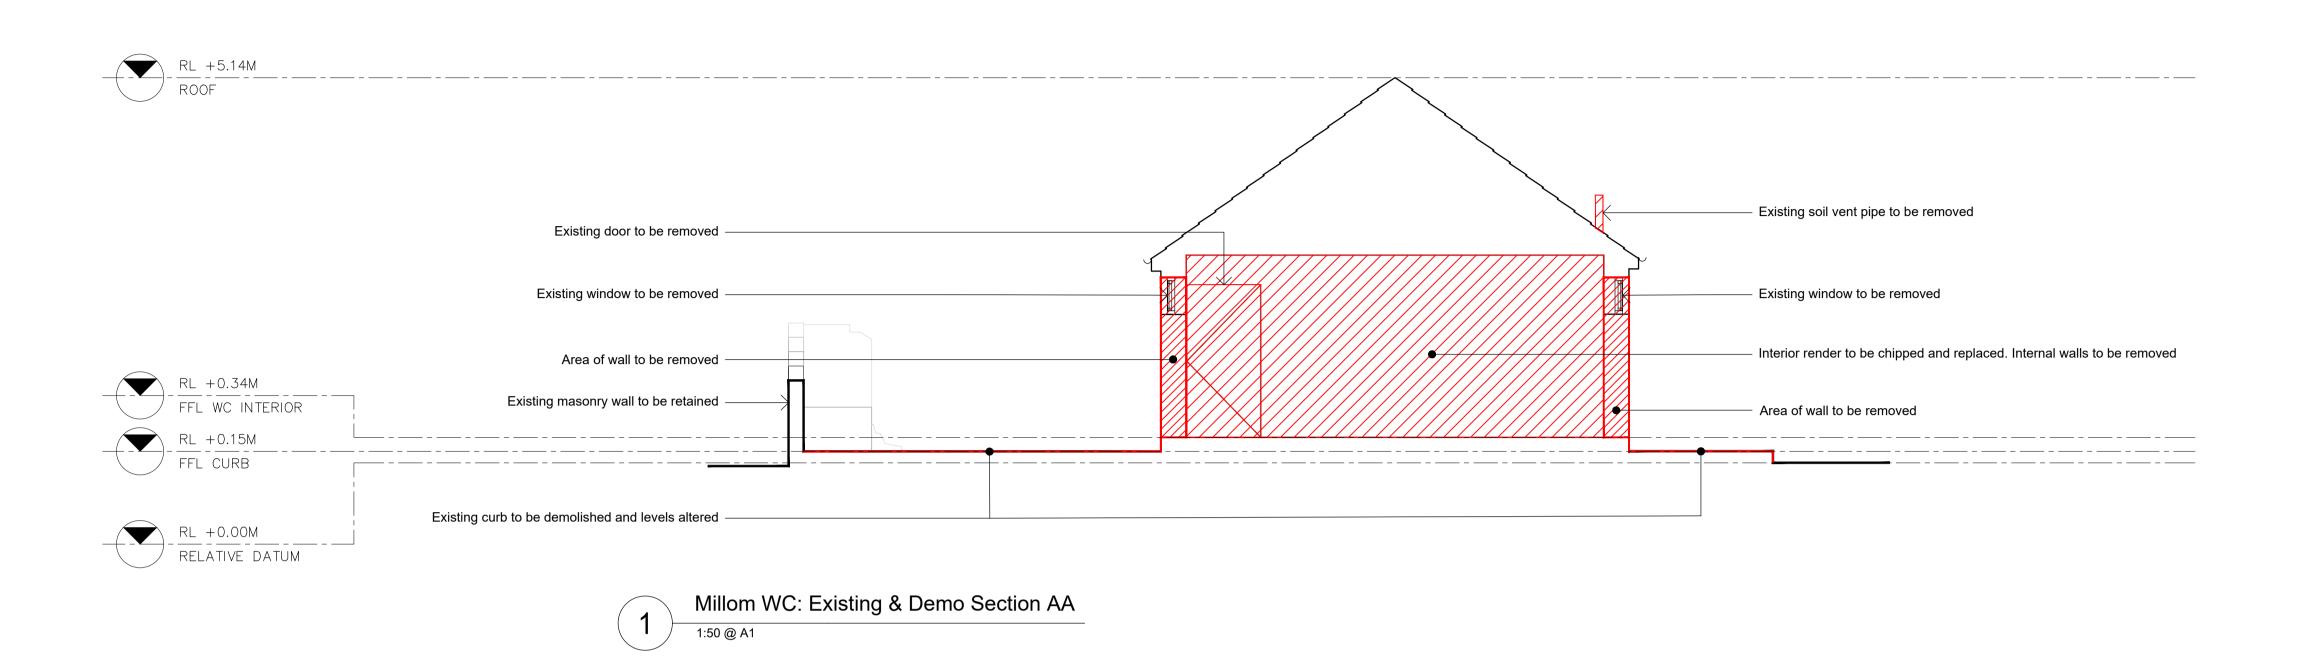

© Copyright Reserved

Rev Date Comments

To be demolished

Project CODE: MWC

Project: Millom WC

Existing & Demolition Sections AA & BB

1:50 @ A1

211201

PLANNING

MWC-IDK-105

IDK

NOTES

All Dimensions are from structure to structure unless indicated otherwise.

Elements of structure and services are indicated for coordination purposes. For full structural and services layouts refer to Structural and Services Engineers' drawings.