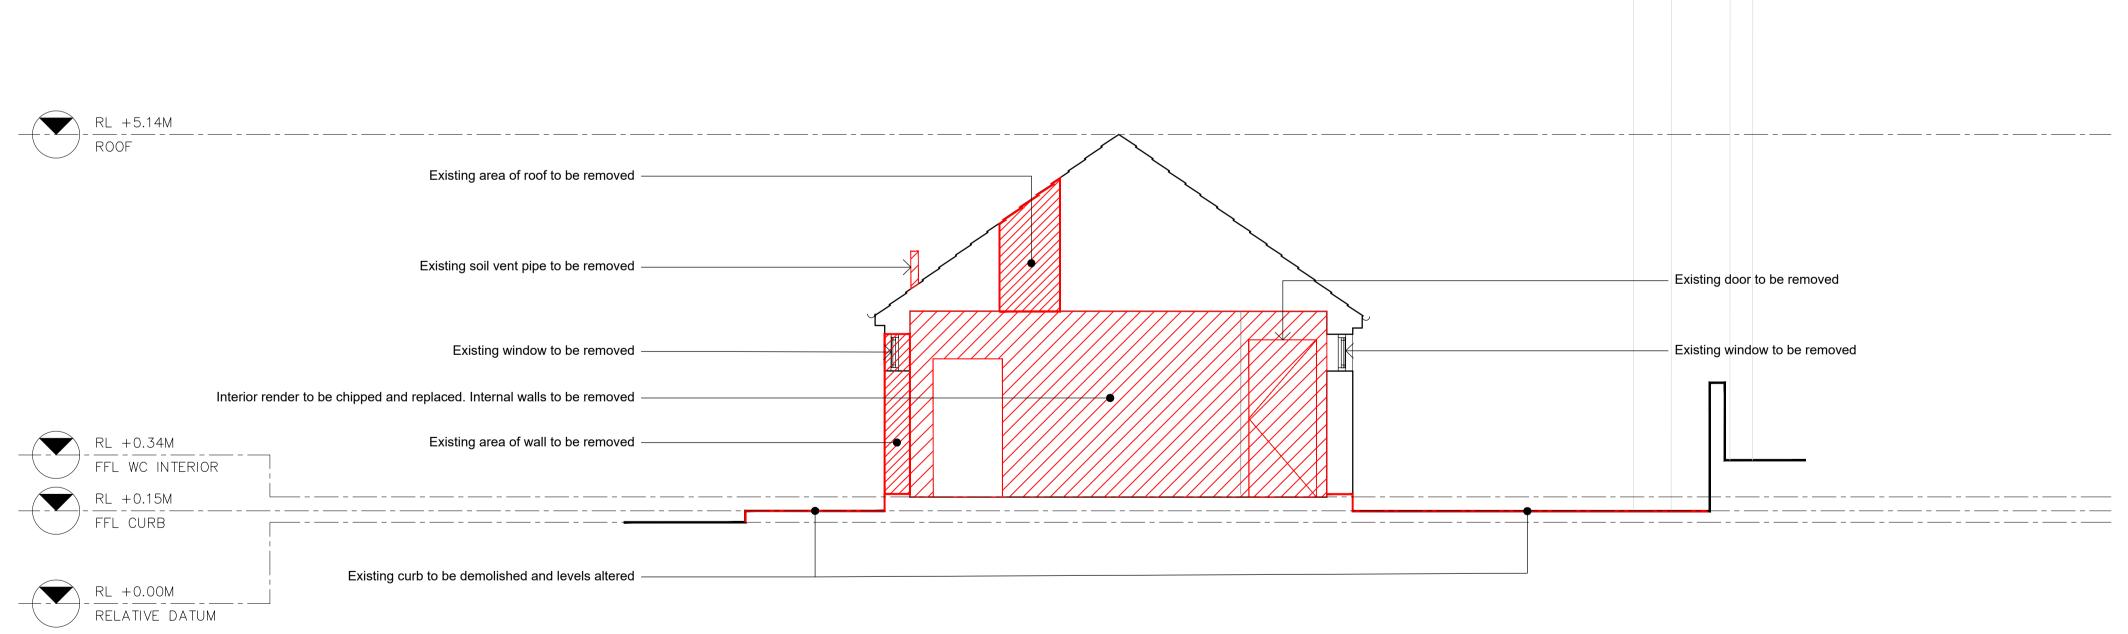

© Copyright Reserved

Rev Date Comments

To be demolished

Project CODE: MWC

Project: Millom WC

Existing & Demolition Sections AA & BB

1:50 @ A1

211201

PLANNING

MWC-IDK-105

IDK

NOTES

All Dimensions are from structure to structure unless indicated otherwise.

Elements of structure and services are indicated for coordination purposes. For full structural and services layouts refer to Structural and Services Engineers' drawings.