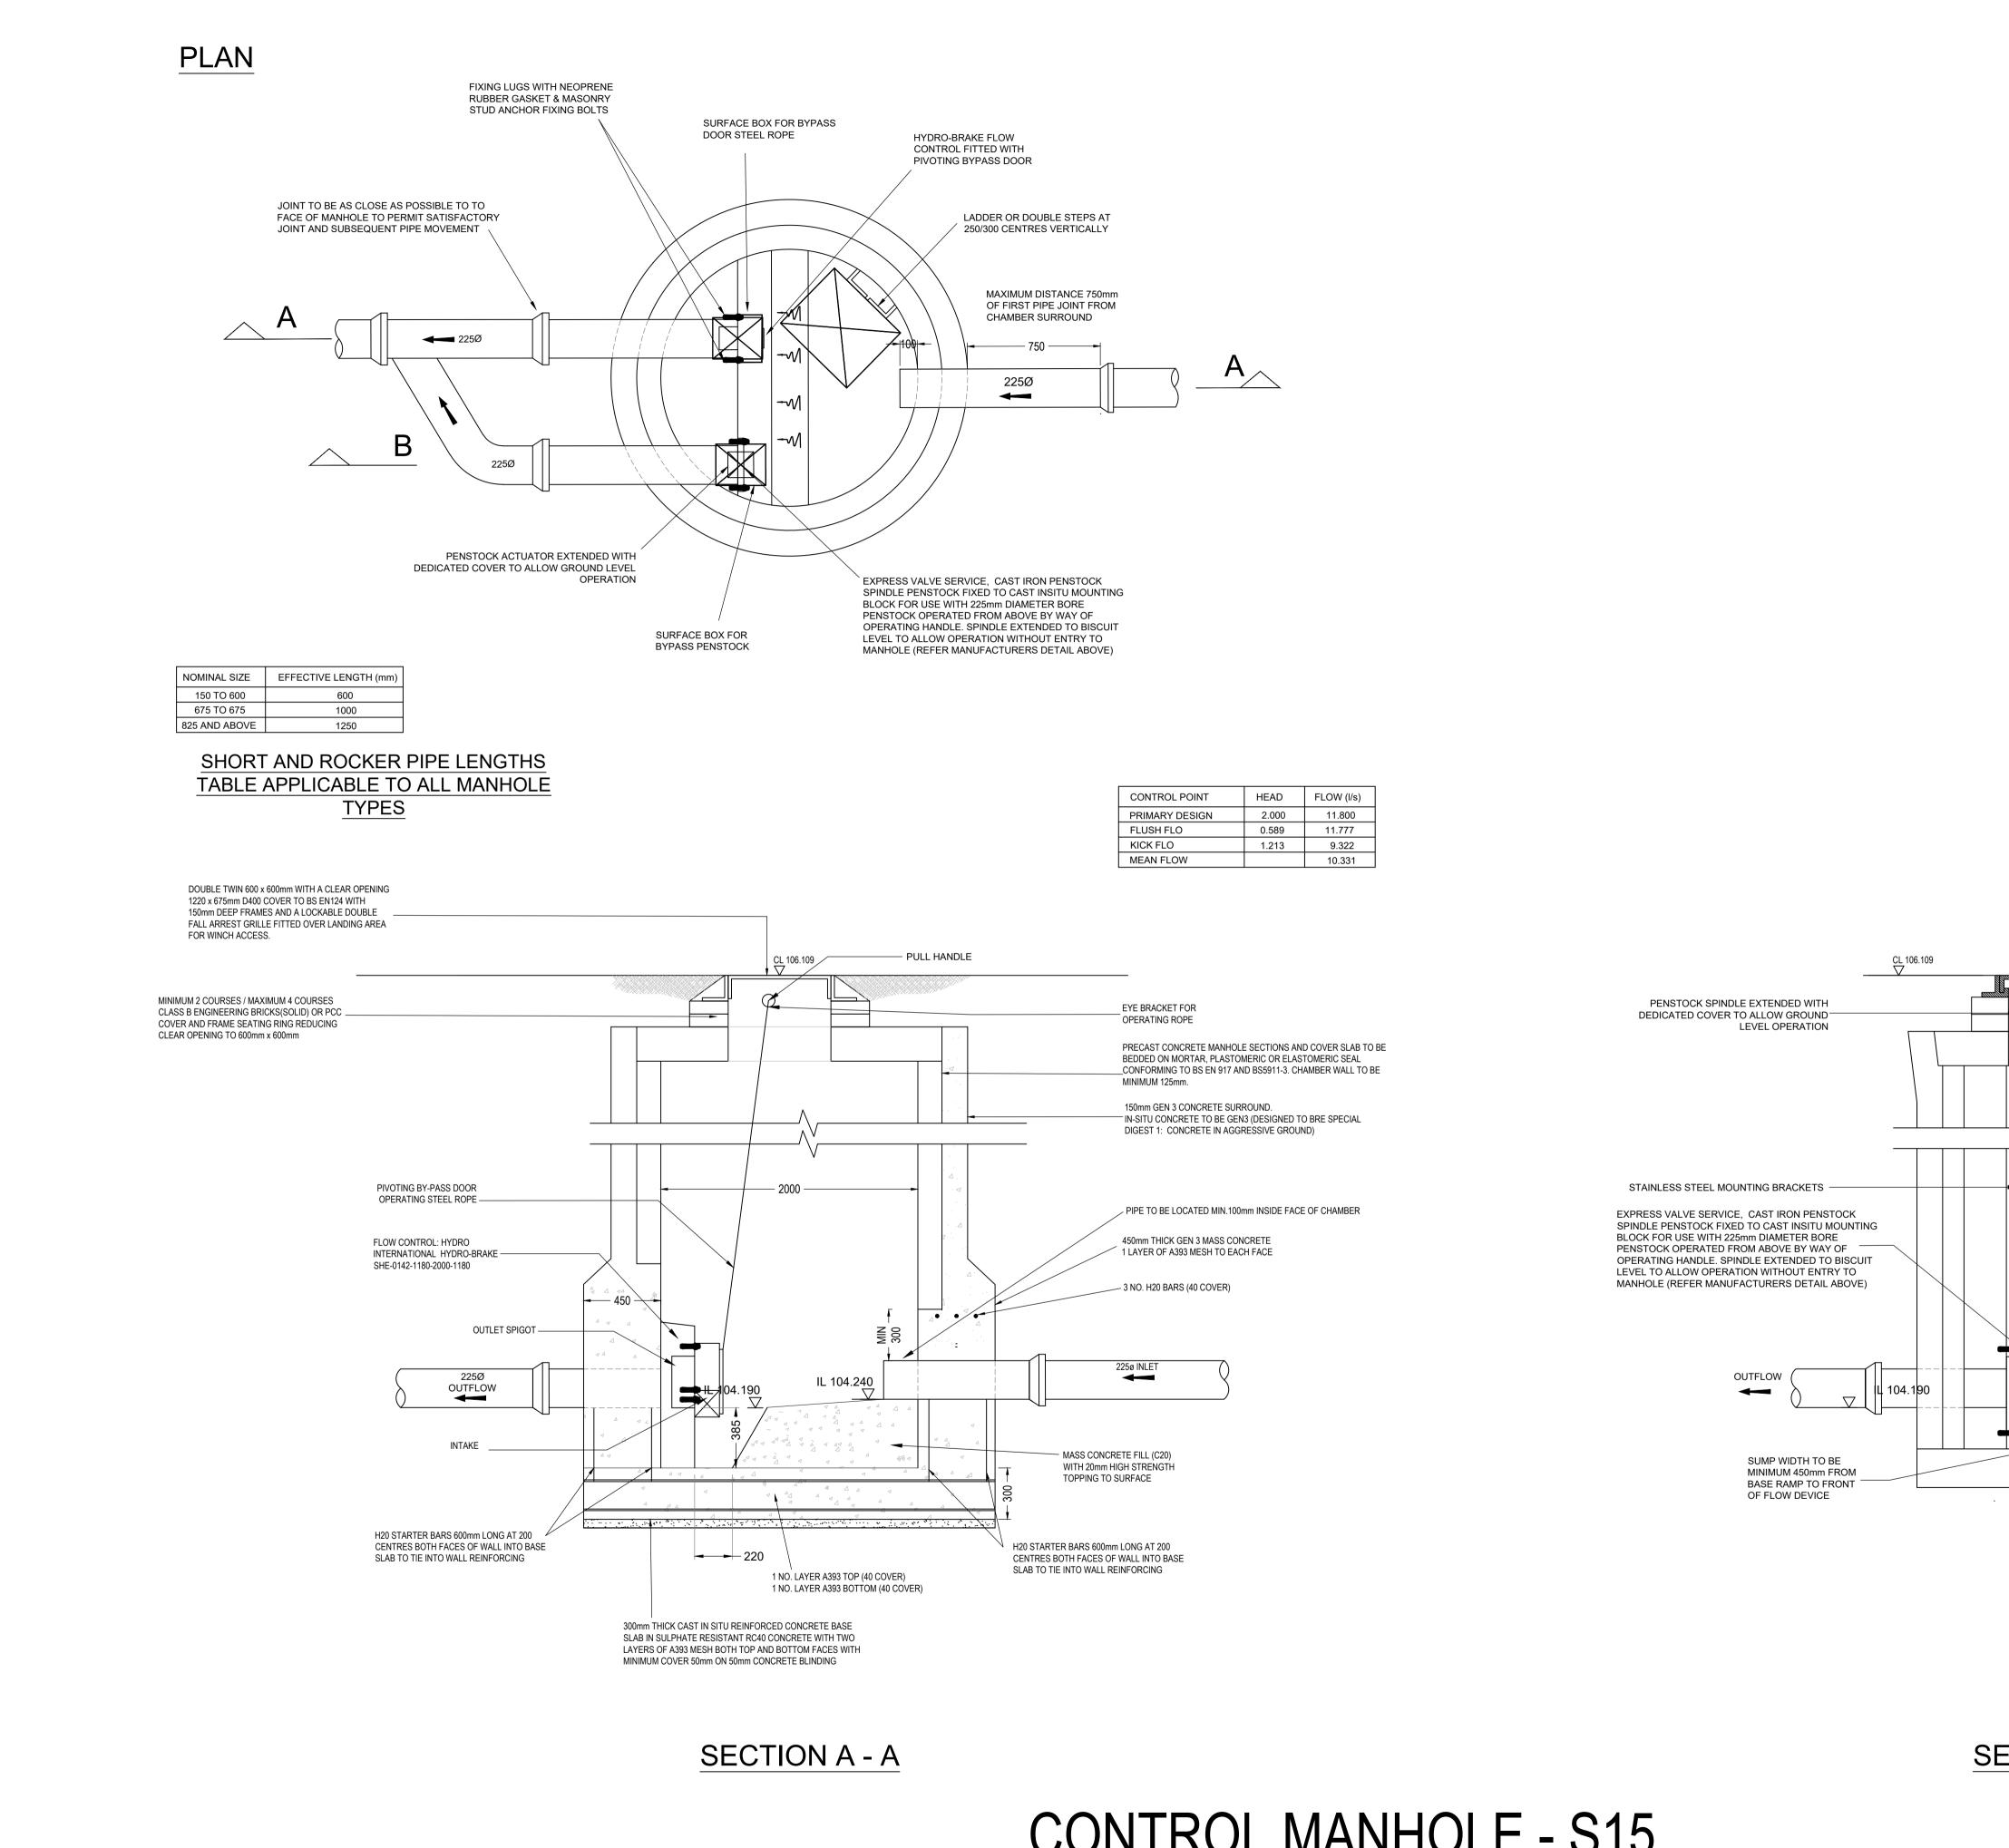

## CONTROL MANHOLE - S15

SECTION

| CONTROL POINT  | HEAD  | FLOW (I/s) |
|----------------|-------|------------|
| PRIMARY DESIGN | 2.000 | 11.800     |
| FLUSH FLO      | 0.589 | 11.777     |
| KICK FLO       | 1.213 | 9.322      |
| MEAN FLOW      |       | 10.331     |

|       | NOTE<br>THIS PRINT AND ANY DESIGN THEREON IS THE PROPERTY OF BECKWITH & HANLON CONSULTING ENGINEERS<br>LIMITED AND IS TO BE RETURNED ON REQUEST. IT IS TO BE USED ONLY FOR THE PURPOSE FOR WHICH IT WAS<br>EXPRESSLY LOANED AND IS NOT TO BE COPIED IN ANY MANNER, NOR IS INFORMATION TAKEN THEREFROM TO BE<br>TRANSMITTED OR PASSED TO OTHERS.<br>DO NOT SCALE OFF THIS DRAWING. |
|-------|-----------------------------------------------------------------------------------------------------------------------------------------------------------------------------------------------------------------------------------------------------------------------------------------------------------------------------------------------------------------------------------|
|       | DO NOT TAKE DIGITAL DIMENSIONS OFF THIS DRAWING.                                                                                                                                                                                                                                                                                                                                  |
|       | NOTES:<br>GENERAL                                                                                                                                                                                                                                                                                                                                                                 |
|       | 1. THIS DRAWING IS TO BE READ IN CONJUNCTION WITH BECKWITH AND HANLON 23-026-200 SERIES DRAWINGS.                                                                                                                                                                                                                                                                                 |
|       |                                                                                                                                                                                                                                                                                                                                                                                   |
|       |                                                                                                                                                                                                                                                                                                                                                                                   |
|       |                                                                                                                                                                                                                                                                                                                                                                                   |
|       |                                                                                                                                                                                                                                                                                                                                                                                   |
|       |                                                                                                                                                                                                                                                                                                                                                                                   |
|       |                                                                                                                                                                                                                                                                                                                                                                                   |
|       |                                                                                                                                                                                                                                                                                                                                                                                   |
|       |                                                                                                                                                                                                                                                                                                                                                                                   |
|       |                                                                                                                                                                                                                                                                                                                                                                                   |
|       |                                                                                                                                                                                                                                                                                                                                                                                   |
|       |                                                                                                                                                                                                                                                                                                                                                                                   |
|       |                                                                                                                                                                                                                                                                                                                                                                                   |
|       |                                                                                                                                                                                                                                                                                                                                                                                   |
|       |                                                                                                                                                                                                                                                                                                                                                                                   |
|       |                                                                                                                                                                                                                                                                                                                                                                                   |
|       |                                                                                                                                                                                                                                                                                                                                                                                   |
|       |                                                                                                                                                                                                                                                                                                                                                                                   |
|       |                                                                                                                                                                                                                                                                                                                                                                                   |
| V     |                                                                                                                                                                                                                                                                                                                                                                                   |
|       |                                                                                                                                                                                                                                                                                                                                                                                   |
|       |                                                                                                                                                                                                                                                                                                                                                                                   |
|       |                                                                                                                                                                                                                                                                                                                                                                                   |
|       | P1         FIRST ISSUE         JM         NB         05/04/24           REV         AMENDMENT         BY         CKD         DATE           CLIENT                                                                                                                                                                                                                                |
|       | JOHN SWIFT HOMES LTD.                                                                                                                                                                                                                                                                                                                                                             |
|       | PROJECT                                                                                                                                                                                                                                                                                                                                                                           |
|       | HARRAS ROAD,<br>WHITEHAVEN                                                                                                                                                                                                                                                                                                                                                        |
|       | DRAWING TITLE<br>HYDROBRAKE DETAILS                                                                                                                                                                                                                                                                                                                                               |
|       | MANHOLE S15                                                                                                                                                                                                                                                                                                                                                                       |
|       | Beckwith & Hanlon<br>Consulting Engineers Limited                                                                                                                                                                                                                                                                                                                                 |
|       | F22 Willow Court, Marquis Court,                                                                                                                                                                                                                                                                                                                                                  |
| B - B | BECKWITH     Gateshead, NE11 ORU       & HANLON     Gateshead, NE11 ORU       tel: 0191 273 7582                                                                                                                                                                                                                                                                                  |
|       | NTS JM NB APRIL '24 DRAWING NO.                                                                                                                                                                                                                                                                                                                                                   |
|       | 23-026-237<br>STATUS REV P1                                                                                                                                                                                                                                                                                                                                                       |
|       | PRELIMINARY SIZE A1                                                                                                                                                                                                                                                                                                                                                               |
|       |                                                                                                                                                                                                                                                                                                                                                                                   |