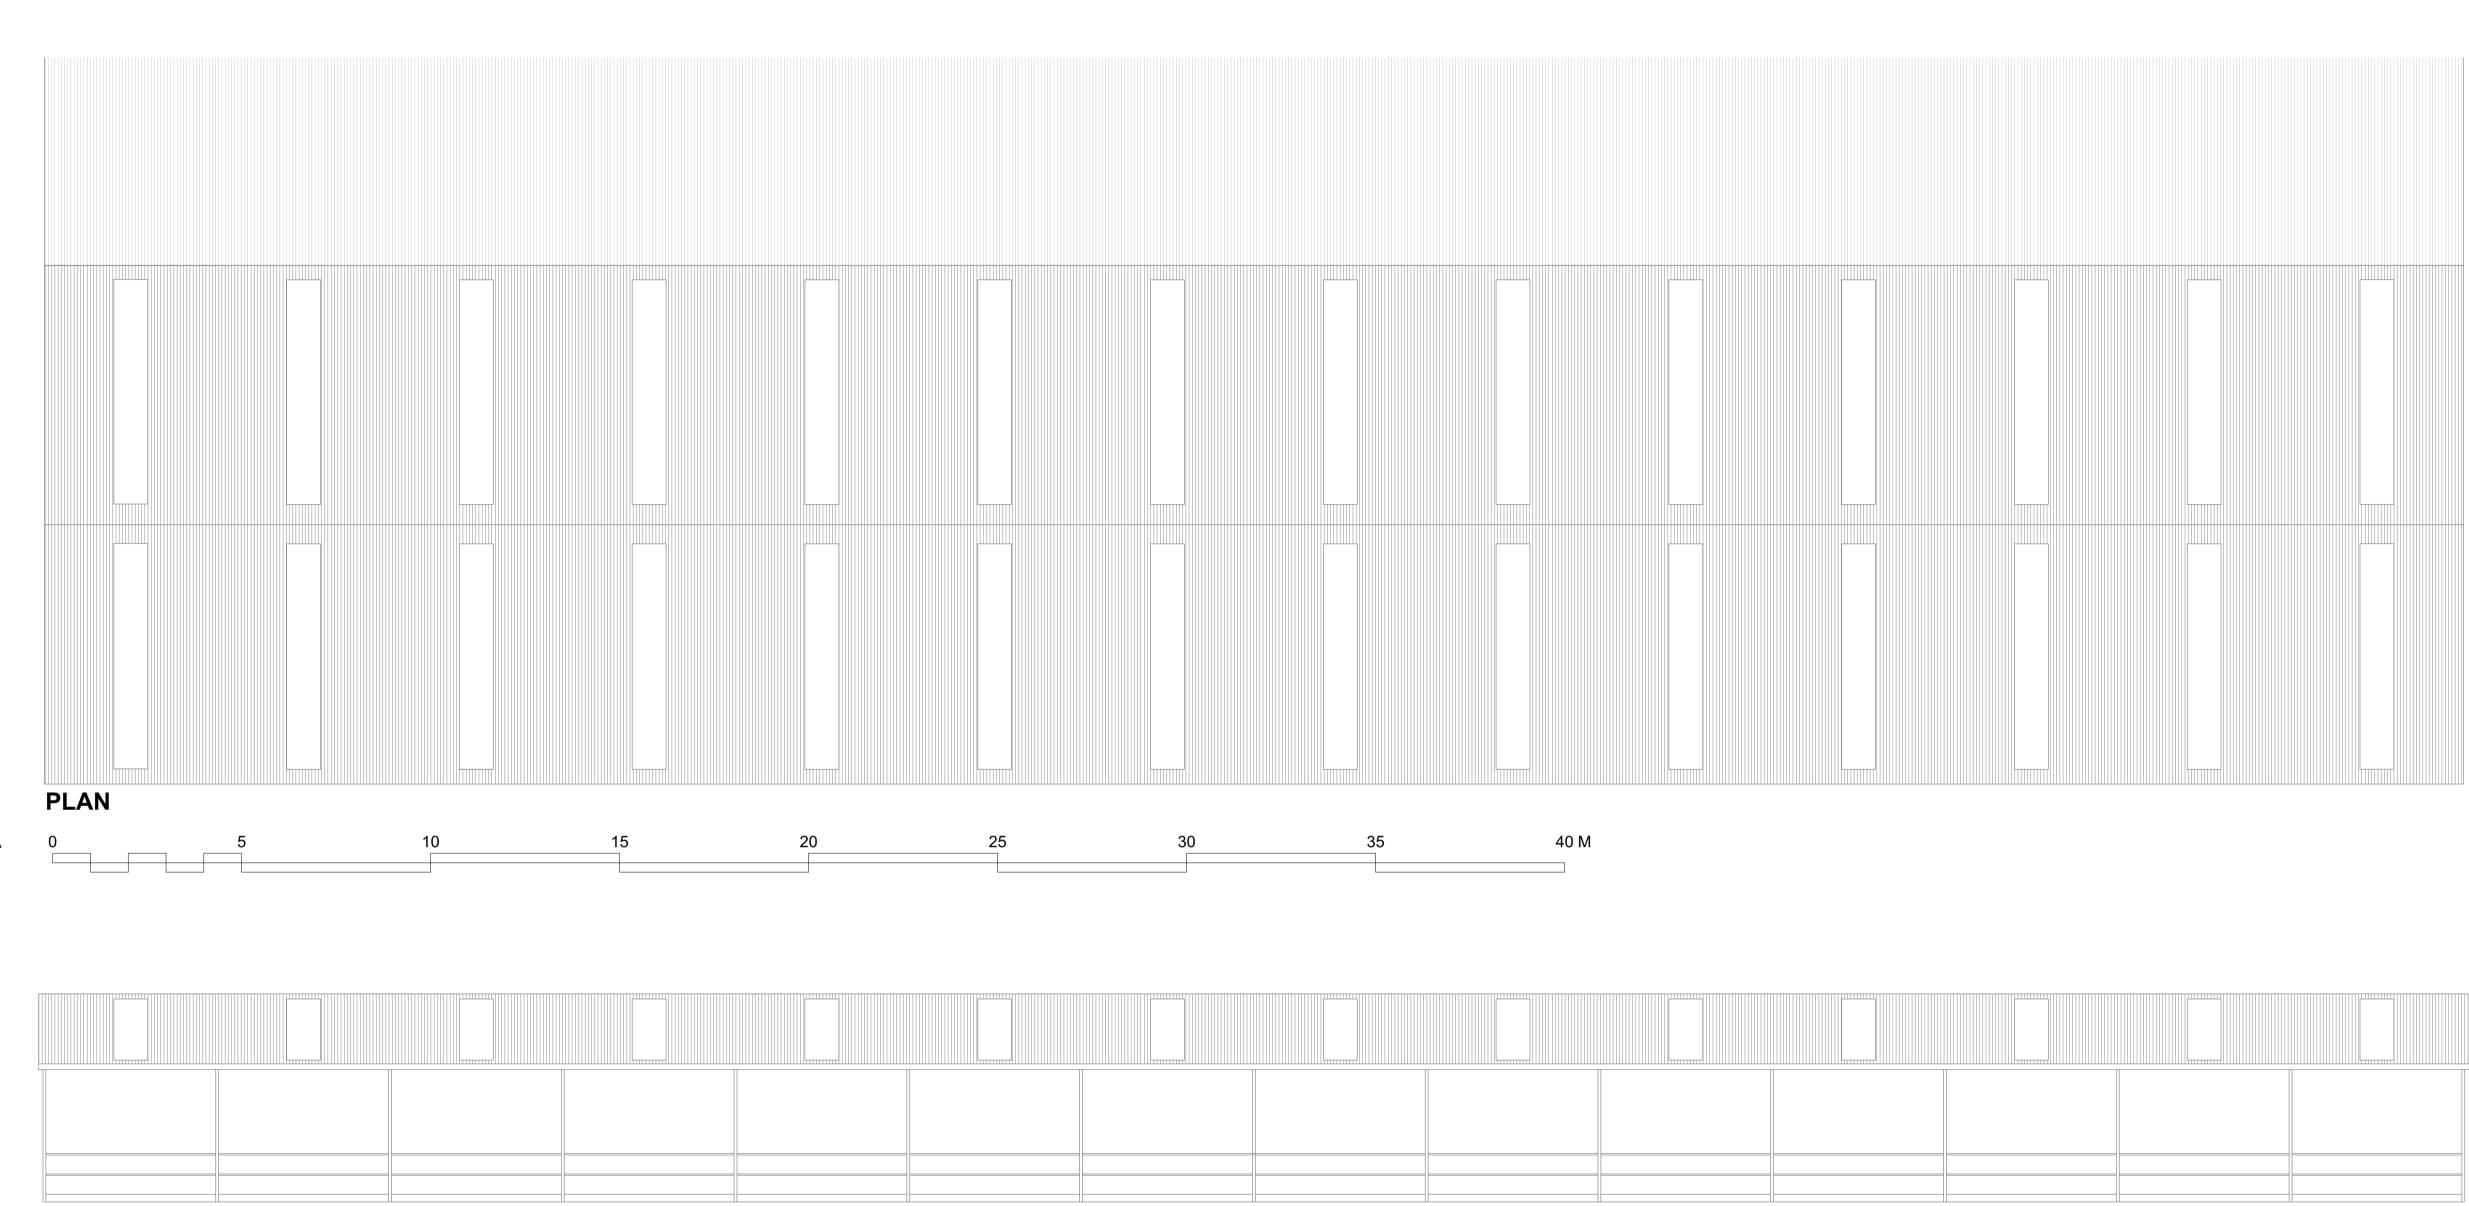

WEST ELEVATION (East elevation hidden by adjoining building)

NORTH (GABLE) ELEVATION

SOUTH (GABLE) ELEVATION

Walls:

## OUTLINE SPEC.

Concrete pre-stressed panel walls & wooden 'Yorkshire type' boarding to all gables to match existing buildings... Colour finish grey (concrete) & natural timber (Yorkshire Boarding) **Roof:** 

Profile cement fibre sheeting with matching UPVC roof lght sheeting. to match existing buildings.... Colour finish grey.

REV A 29.2.24

| ORIGINAL SCALE<br>PLAN 1:100 @ A1             | HOUGH TULLETT<br>ST. ANDREWS, ECCLERIGG, AMBLESIDE ROAD, WINDERMERE, CUMBRIA, LA23 1LJ<br>TEL 015394 44051  |            |          |                                |              |
|-----------------------------------------------|-------------------------------------------------------------------------------------------------------------|------------|----------|--------------------------------|--------------|
| DATE MODIFIED<br>26.02.2024                   | TITLE<br>Retrospective erection of a building to house cattle<br>Hill Farm, Holmrook<br>Plan and Elevations |            |          |                                |              |
| DIMENSIONS IN<br>MILLIMETRES<br>UNLESS STATED | DRAWN BY<br>D.M                                                                                             | REF<br>No. | HT1648.3 | DRG.<br>No. HT1648.3.100 REV A | ISSUE<br>P01 |