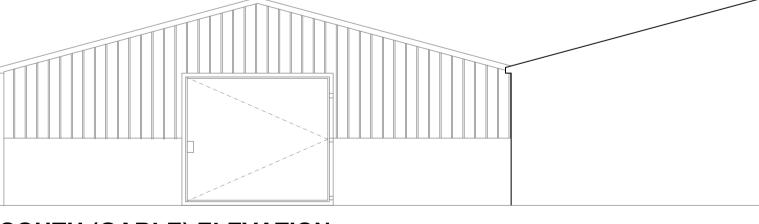

WEST ELEVATION (East elevation hidden by adjoining building)

NORTH (GABLE) ELEVATION

SOUTH (GABLE) ELEVATION

Walls:

## OUTLINE SPEC.

Concrete pre-stressed panel walls & wooden 'Yorkshire type' boarding to all gables to match existing buildings... Colour finish grey (concrete) & natural timber (Yorkshire Boarding) **Roof:** 

Profile cement fibre sheeting with matching UPVC roof lght sheeting. to match existing buildings.... Colour finish grey.

REV A 29.2.24

| ORIGINAL SCALE<br>PLAN 1:100 @ A1             | HOUGH TULLETT<br>ST. ANDREWS, ECCLERIGG, AMBLESIDE ROAD, WINDERMERE, CUMBRIA, LA23 1LJ<br>TEL 015394 44051  |            |          |                                |              |
|-----------------------------------------------|-------------------------------------------------------------------------------------------------------------|------------|----------|--------------------------------|--------------|
| DATE MODIFIED<br>26.02.2024                   | TITLE<br>Retrospective erection of a building to house cattle<br>Hill Farm, Holmrook<br>Plan and Elevations |            |          |                                |              |
| DIMENSIONS IN<br>MILLIMETRES<br>UNLESS STATED | DRAWN BY<br>D.M                                                                                             | REF<br>No. | HT1648.3 | DRG.<br>No. HT1648.3.100 REV A | ISSUE<br>P01 |