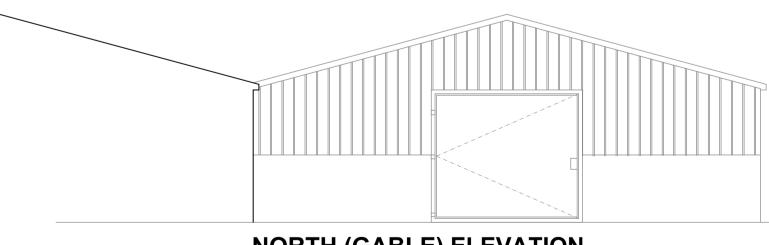

WEST ELEVATION (East elevation hidden by adjoining building)

NORTH (GABLE) ELEVATION

SOUTH (GABLE) ELEVATION

Walls:

## OUTLINE SPEC.

Concrete pre-stressed panel walls & wooden 'Yorkshire type' boarding to all gables to match existing buildings... Colour finish grey (concrete) & natural timber (Yorkshire Boarding) **Roof:** 

Profile cement fibre sheeting with matching UPVC roof lght sheeting. to match existing buildings.... Colour finish grey.

REV A 29.2.24

| ORIGINAL SCALE<br>PLAN 1:100 @ A1             | HOUGH TULLETT<br>ST. ANDREWS, ECCLERIGG, AMBLESIDE ROAD, WINDERMERE, CUMBRIA, LA23 1LJ<br>TEL 015394 44051  |            |          |                                |              |
|-----------------------------------------------|-------------------------------------------------------------------------------------------------------------|------------|----------|--------------------------------|--------------|
| DATE MODIFIED<br>26.02.2024                   | TITLE<br>Retrospective erection of a building to house cattle<br>Hill Farm, Holmrook<br>Plan and Elevations |            |          |                                |              |
| DIMENSIONS IN<br>MILLIMETRES<br>UNLESS STATED | DRAWN BY<br>D.M                                                                                             | REF<br>No. | HT1648.3 | DRG.<br>No. HT1648.3.100 REV A | ISSUE<br>P01 |