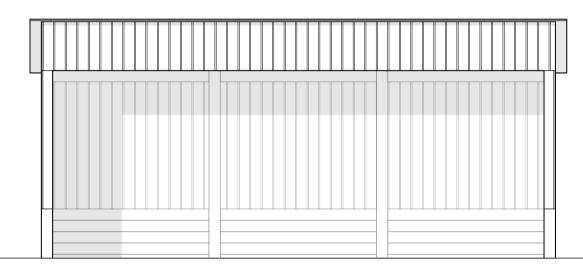

Building spec as follows. Roof: Fibre cement sheet, anthracite grey. Upper elevations: Timber, Yorkshire boarding, dark brown. Lower elevations: Pre-cast Concrete panels.

| ORIGINAL SCALE<br>PLAN 1:100 @ A1             | HOUGH TULLETT<br>ST. ANDREWS, ECCLERIGG, AMBLESIDE ROAD, WINDERMERE, CUMBRIA, LA23 1LJ<br>TEL 015394 44051 |            |          |                          |              |
|-----------------------------------------------|------------------------------------------------------------------------------------------------------------|------------|----------|--------------------------|--------------|
| DATE MODIFIED<br>15.01.2024                   | TITLE<br>Proposed Agricultural Shed, Hill Farm, Holmrook<br>Proposed Plan and Elevations                   |            |          |                          |              |
| DIMENSIONS IN<br>MILLIMETRES<br>UNLESS STATED | DRAWN BY<br>D.M                                                                                            | REF<br>No. | HT1648.2 | DRG.<br>No. HT1648.2.100 | ISSUE<br>P01 |