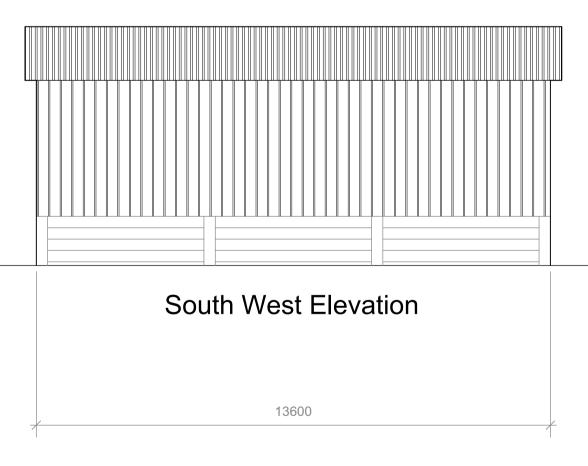

Building spec as follows. Roof: Fibre cement sheet, anthracite grey. Upper elevations: Timber, Yorkshire boarding, dark brown. Lower elevations: Pre-cast Concrete panels.

| ORIGINAL SCALE<br>PLAN 1:100 @ A1             | HOUGH TULLETT<br>ST. ANDREWS, ECCLERIGG, AMBLESIDE ROAD, WINDERMERE, CUMBRIA, LA23 1LJ<br>TEL 015394 44051 |            |          |                          |              |
|-----------------------------------------------|------------------------------------------------------------------------------------------------------------|------------|----------|--------------------------|--------------|
| DATE MODIFIED<br>15.01.2024                   | TITLE<br>Proposed Agricultural Shed, Hill Farm, Holmrook<br>Proposed Plan and Elevations                   |            |          |                          |              |
| DIMENSIONS IN<br>MILLIMETRES<br>UNLESS STATED | DRAWN BY<br>D.M                                                                                            | REF<br>No. | HT1648.2 | DRG.<br>No. HT1648.2.100 | ISSUE<br>P01 |