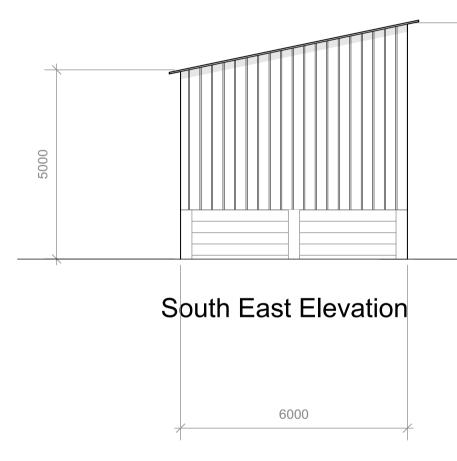

Building spec as follows. Roof: Fibre cement sheet, anthracite grey. Upper elevations: Timber, Yorkshire boarding, dark brown. Lower elevations: Pre-cast Concrete panels.

| ORIGINAL SCALE<br>PLAN 1:100 @ A1             | HOUGH TULLETT<br>ST. ANDREWS, ECCLERIGG, AMBLESIDE ROAD, WINDERMERE, CUMBRIA, LA23 1LJ<br>TEL 015394 44051 |            |          |                          |              |
|-----------------------------------------------|------------------------------------------------------------------------------------------------------------|------------|----------|--------------------------|--------------|
| DATE MODIFIED<br>15.01.2024                   | TITLE<br>Proposed Agricultural Shed, Hill Farm, Holmrook<br>Proposed Plan and Elevations                   |            |          |                          |              |
| DIMENSIONS IN<br>MILLIMETRES<br>UNLESS STATED | DRAWN BY<br>D.M                                                                                            | REF<br>No. | HT1648.2 | DRG.<br>No. HT1648.2.100 | ISSUE<br>P01 |