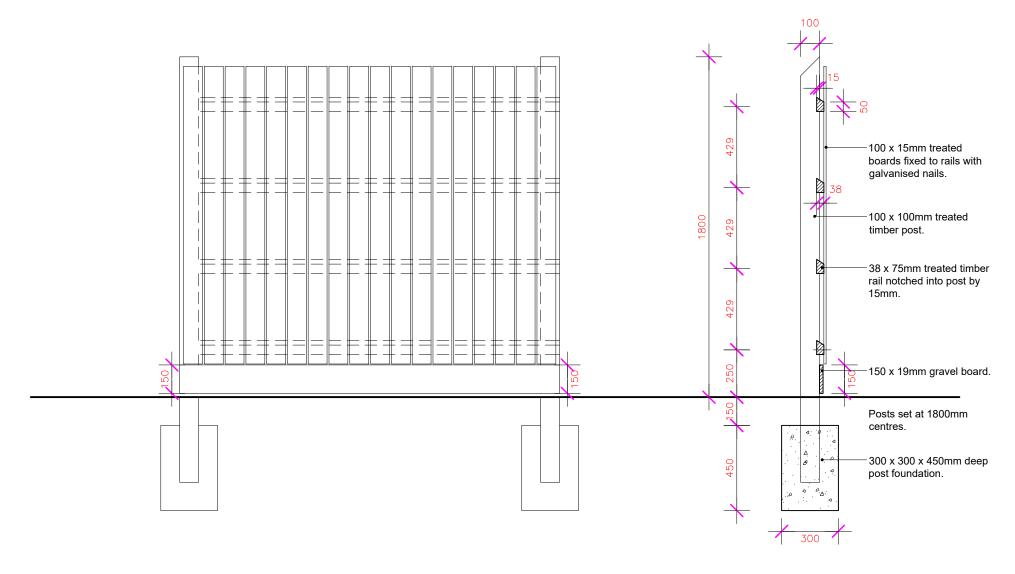

ELEVATION 1:20@A3 SECTION 1:20@A3

| ORIGINAL SCALE<br>PLAN 1:20 @ A3              | HOUGH TULLETT<br>51. ANDREWS, ECCLERICG, AMBLESIDE ROAD, WINDERMERE, CLIMBRIA, LA23 ILJ<br>1EL 015394 44051 |                         |                          |     |
|-----------------------------------------------|-------------------------------------------------------------------------------------------------------------|-------------------------|--------------------------|-----|
| DATE MODIFIED 12.01.2024                      | TITLE SOLID FENCE DETAIL HILL FARM,                                                                         |                         |                          |     |
| DIMENSIONS IN<br>MILLIMETRES<br>UNLESS STATED | DRAWN BY<br>M.W                                                                                             | REF<br>No. H11648.1.102 | DRG.<br>No. H11648.1.102 | POI |