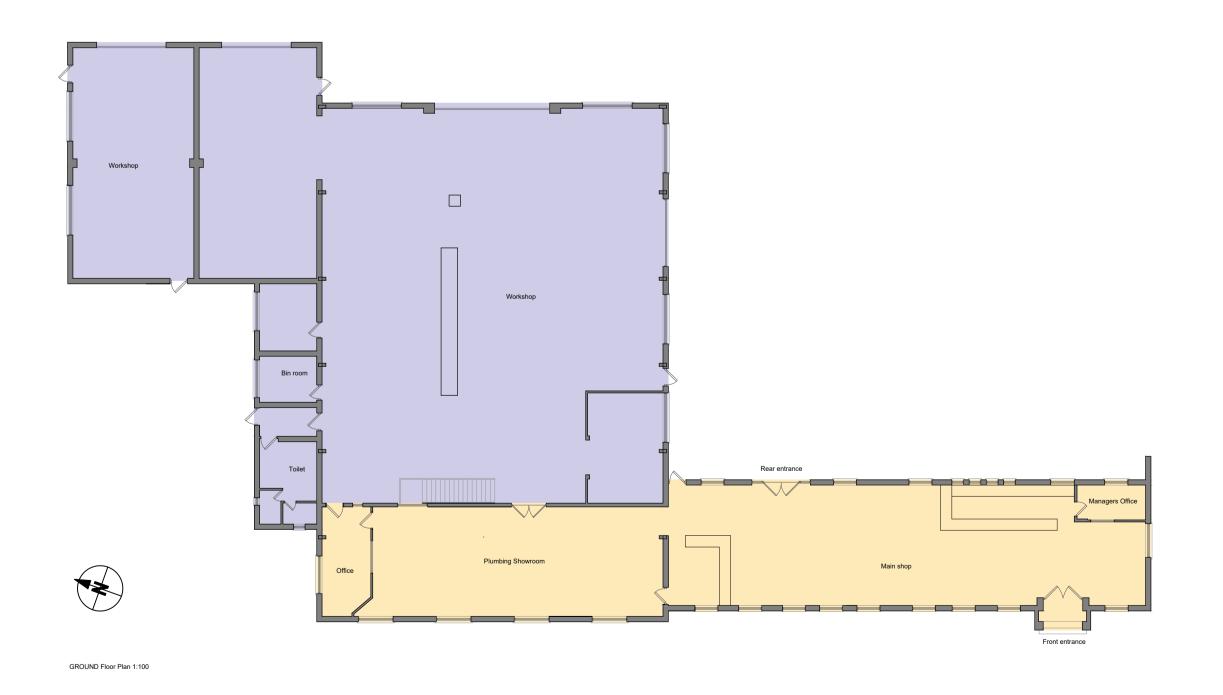

WEST Elevation 1:100





TATKINSON
BUILDES MECHANT
BUILDES MECHANT
BUILDES MECHANT
BUILDES MECHANT







FIRST Floor Plan 1:100

DRAWING REVISION
REV A - 20.04.2021
ALTERATIONS AS PER CLIENT INSTRUCTION (EMAIL C.GILBERTSON 20.04.2021)

|                 | ORIGINAL SCALE PLAN 1:200 @ AI | HOUGH TULLETT<br>51. ANDREWS, ECCLERIGG, AMBLESIDE ROAD, WINDERMERE, CUMBRIA, LA23 ILJ<br>TEL 015394 44051 |
|-----------------|--------------------------------|------------------------------------------------------------------------------------------------------------|
| 0 5 10 15 20 25 | DATE 20.04.2021                | 11TLE PROPOSED PLANS MORRIS LESLIE PLANT HIRE, MEADOW RD, WHITEHAVEN, CA28 9HY                             |
|                 | DIMENSIONS IN<br>MILLIMETRES   | DRAWN BY REF M W No. H11440.1 No. H11440.1.102 POI                                                         |