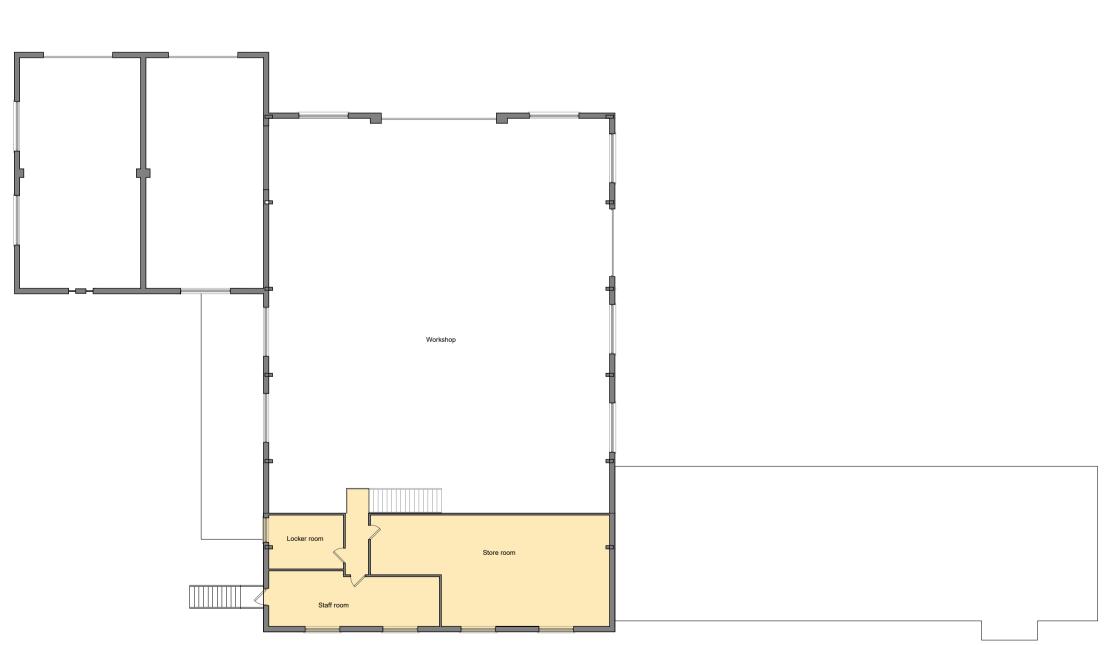

WEST Elevation 1:100

TATKINSON
BUILDES MECHANT
BUILDES MECHANT
BUILDES MECHANT
BUILDES MECHANT

FIRST Floor Plan 1:100

DRAWING REVISION
REV A - 20.04.2021
ALTERATIONS AS PER CLIENT INSTRUCTION (EMAIL C.GILBERTSON 20.04.2021)

|                 | ORIGINAL SCALE PLAN 1:200 @ AI | HOUGH TULLETT<br>51. ANDREWS, ECCLERIGG, AMBLESIDE ROAD, WINDERMERE, CUMBRIA, LA23 ILJ<br>TEL 015394 44051 |
|-----------------|--------------------------------|------------------------------------------------------------------------------------------------------------|
| 0 5 10 15 20 25 | DATE 20.04.2021                | 11TLE PROPOSED PLANS MORRIS LESLIE PLANT HIRE, MEADOW RD, WHITEHAVEN, CA28 9HY                             |
|                 | DIMENSIONS IN<br>MILLIMETRES   | DRAWN BY REF M W No. H11440.1 No. H11440.1.102 POI                                                         |