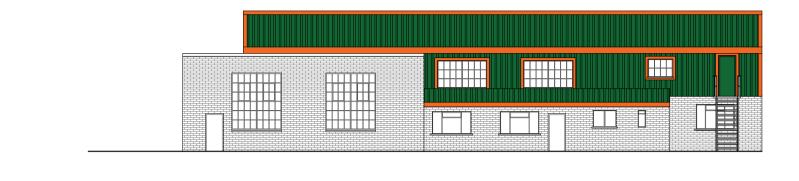

WEST Elevation 1:100





TATKINSON
BUILDES MECHANT
BUILDES MECHANT
BUILDES MECHANT
BUILDES MECHANT







FIRST Floor Plan 1:100

DRAWING REVISION
REV A - 20.04.2021
ALTERATIONS AS PER CLIENT INSTRUCTION (EMAIL C.GILBERTSON 20.04.2021)

|                 | ORIGINAL SCALE PLAN 1:200 @ AI | HOUGH TULLETT<br>51. ANDREWS, ECCLERIGG, AMBLESIDE ROAD, WINDERMERE, CUMBRIA, LA23 ILJ<br>TEL 015394 44051 |
|-----------------|--------------------------------|------------------------------------------------------------------------------------------------------------|
| 0 5 10 15 20 25 | DATE 20.04.2021                | 11TLE PROPOSED PLANS MORRIS LESLIE PLANT HIRE, MEADOW RD, WHITEHAVEN, CA28 9HY                             |
|                 | DIMENSIONS IN<br>MILLIMETRES   | DRAWN BY REF M W No. H11440.1 No. H11440.1.102