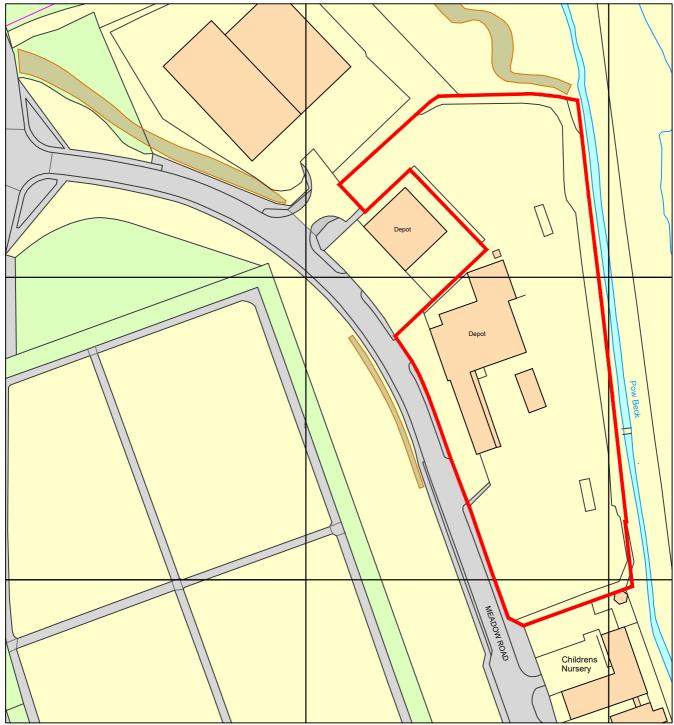

Ordnance Survey, (c) Crown Copyright 2021. All rights reserved. Licence number 100022432

| ORIGINAL SCALE<br>PLAN 1:1250 @ A4 | HOUGH TULLETT<br>51. ANDREWS, ECCLERICG, AMELESIDE ROAD, WINDERWERE, CLIMBRIA, LA25 ILJ<br>1EL 015394 44051 |                     |                          |                     |  |
|------------------------------------|-------------------------------------------------------------------------------------------------------------|---------------------|--------------------------|---------------------|--|
| 19.05.2021                         | TITLE SITE LOCATION PLAN MORRIS LESLIE PLANT HIRE, MEADOW RD, WHITEHAVEN, CA28 9HY                          |                     |                          |                     |  |
|                                    | DRAWN BY<br>M.W                                                                                             | REF<br>No. H11440.1 | DRG.<br>No. H11440.1.100 | <b>155UE</b><br>POI |  |