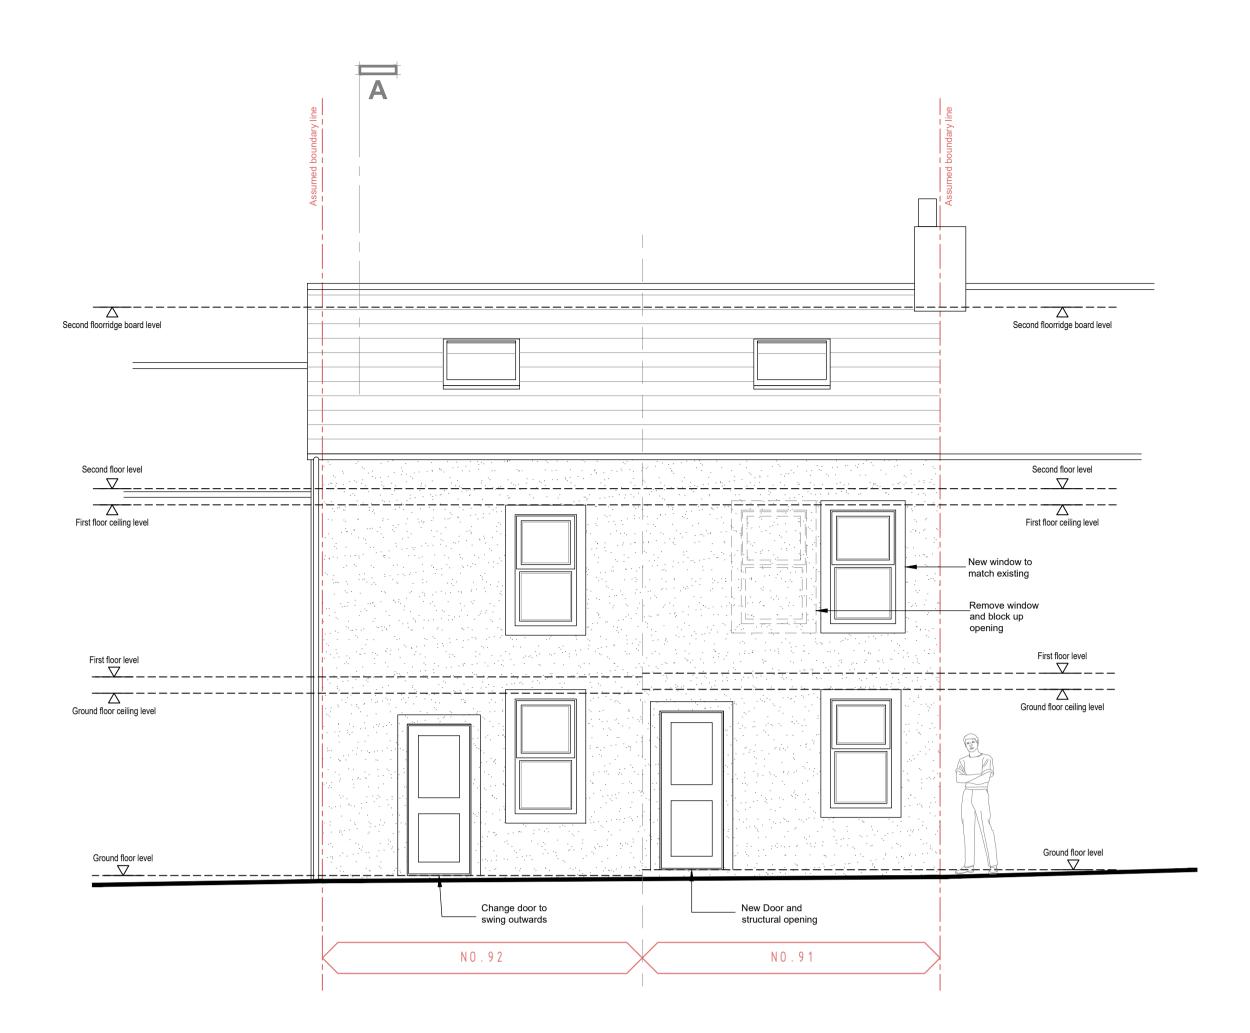

Proposed front elevation

Proposed right-side elevation

Proposed rear elevation

Proposed section AA

**Archicraft Designs** 

91-92 Trumpet Terrace, Cleator Cumbria CA23 3DX client: Olumar Properties Ltd

drawing: Proposed elevations and section Planning