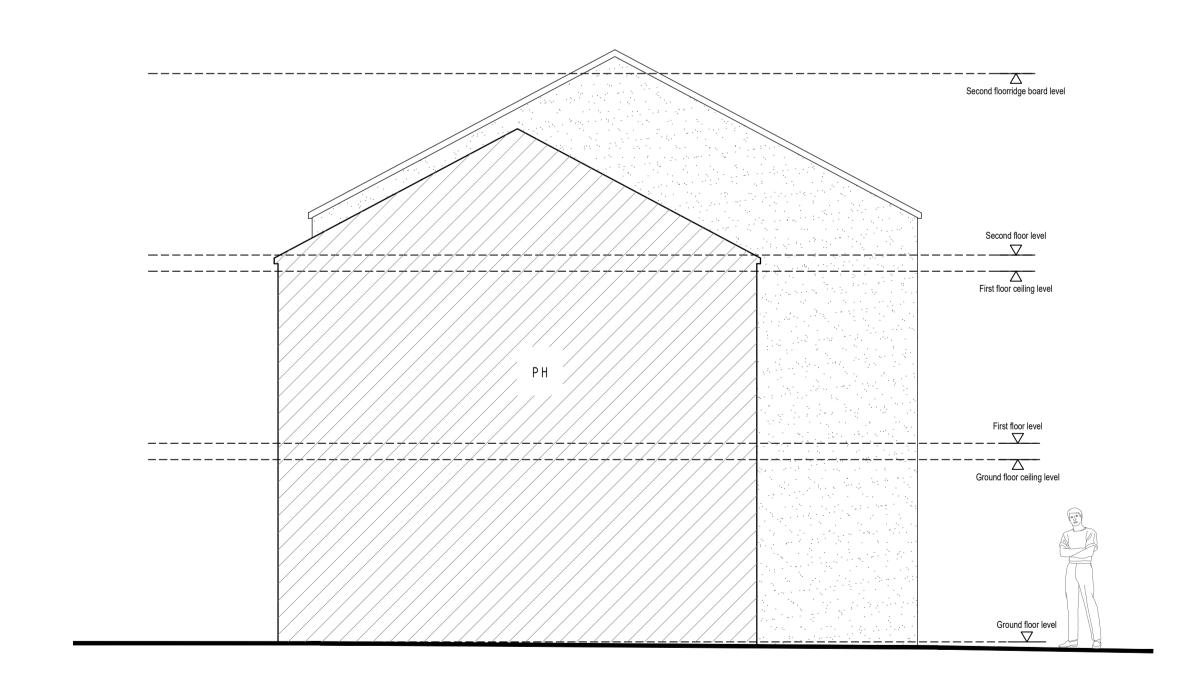

Proposed front elevation

Proposed right-side elevation

Proposed rear elevation

Proposed section AA

**Archicraft Designs** 

91-92 Trumpet Terrace, Cleator Cumbria CA23 3DX client: Olumar Properties Ltd

drawing: Proposed elevations and section Planning