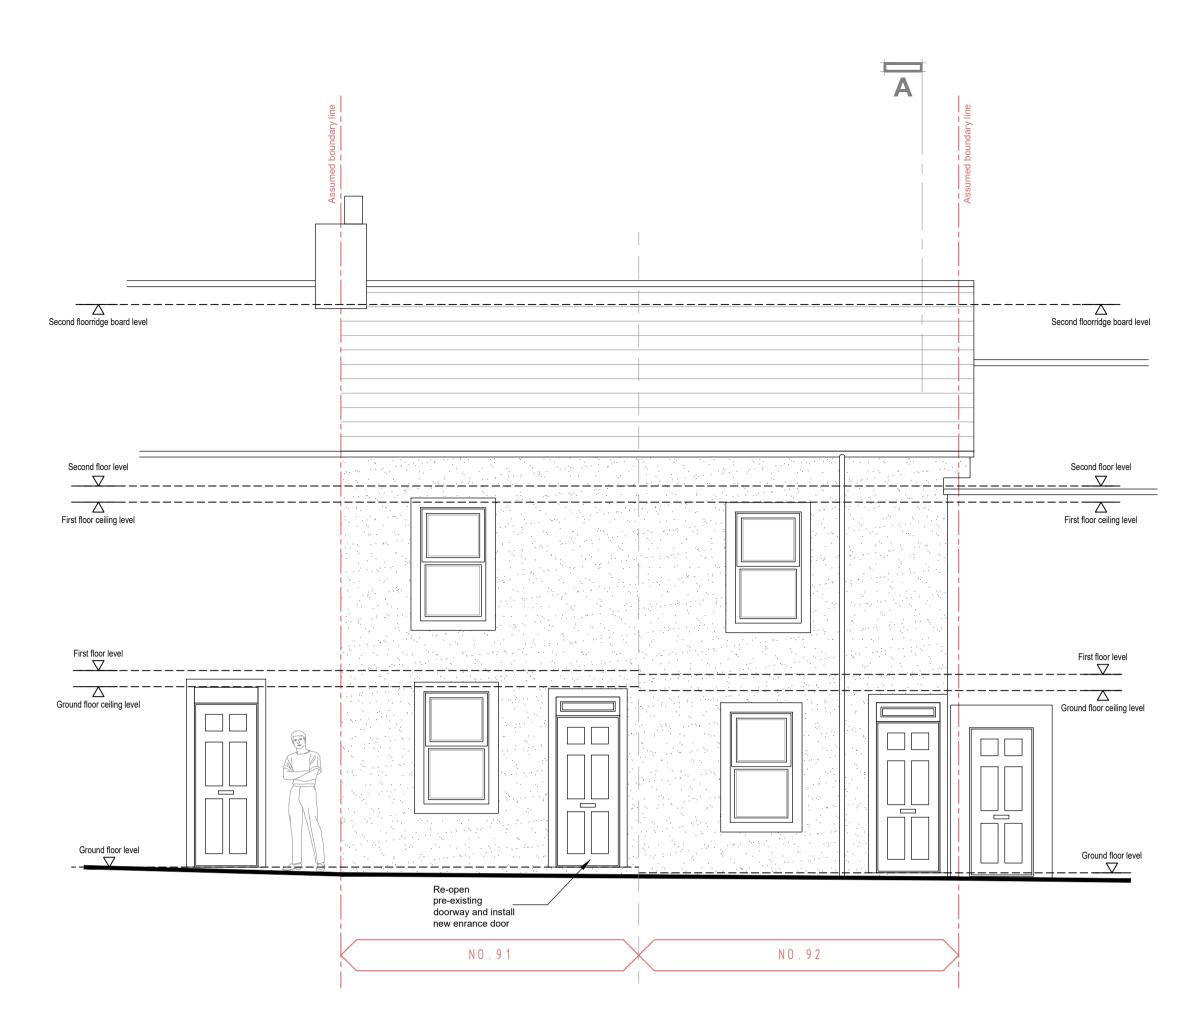

Proposed front elevation

Proposed right-side elevation

Proposed rear elevation

Proposed section AA

**Archicraft Designs** 

91-92 Trumpet Terrace, Cleator Cumbria CA23 3DX client: Olumar Properties Ltd

drawing: Proposed elevations and section Planning