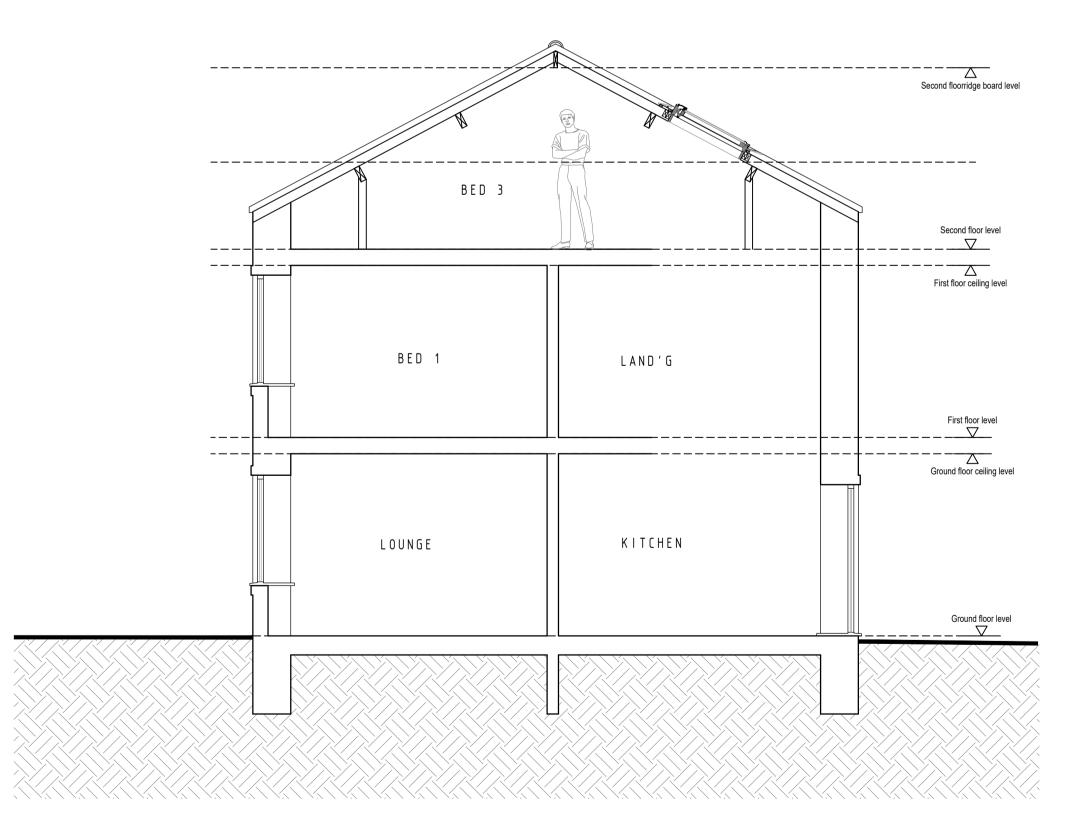

Proposed front elevation

Proposed right-side elevation

Proposed rear elevation

Proposed section AA

**Archicraft Designs** 

91-92 Trumpet Terrace, Cleator Cumbria CA23 3DX client: Olumar Properties Ltd

drawing: Proposed elevations and section Planning