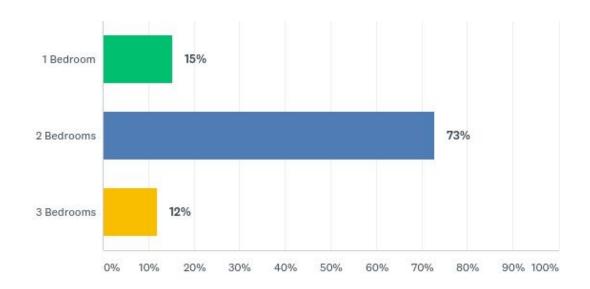

## Q7: How many bedrooms would you need if you were to move into a scheme like this?