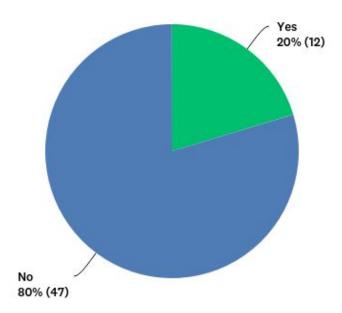

#### Interest in living in this kind of scheme?

Q6: Would it be an advantage to live in a housing scheme that was designed to be dementia friendly? For example - wide doorways, good sight lines and colour coding?