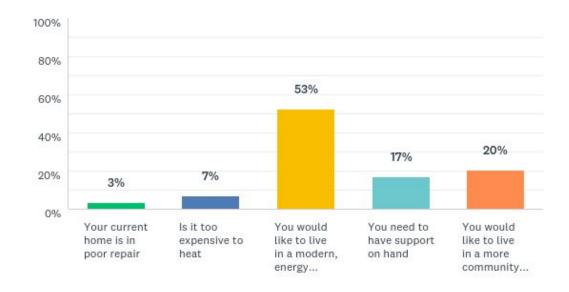

one of the survey parishes?



#### Interest in living in this kind of scheme?

Q6: Would it be an advantage to live in a housing scheme that was designed to be dementia friendly? For example - wide doorways, good sight lines and colour coding?



## Q7: How many bedrooms would you need if you were to move into a scheme like this?



## Q8: If you require an extra bedroom, would this be for visitors or for a carer?



#### **Q9: Would living in Distington suit you?**



#### Q10: Do you currently use a wheelchair?



#### Q11: Would you like to live in a home that has wheelchair access?



#### Q12: Your current home - please select one option only.



#### Q13: How many bedrooms does your current home have?



#### Q14: If you need to downsize from your current home please indicate why



#### Q15: Do you expect your housing needs to change in the next 5 years?



#### Q16: What kind of accommodation would you be interested in?



#### Q17: Please indicate what would best suit your needs.



#### Household income

Q18: In order for us to provide affordable homes to rent or buy for shared ownership, we need some indication of your gross household income (after deductions). Please tick which applies.



#### **Need for low cost rented homes**

### Incomes of Respondents expressing an interest in low cost rented homes



#### **Equity towards next home**

Q19: If you are interested in buying your next home, please indicate how much you could put towards buying it



#### Owners future tenure preferences



#### **Housing register**

Q20: If you think you would be eligible fo