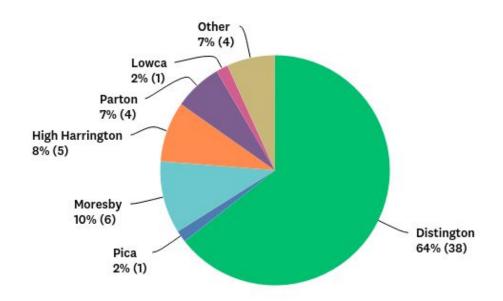

# Distington Housing Survey 2019

Thursday, August 15, 2019

## **59**Total Responses

Date Created: Tuesday, June 04, 2019

Complete Responses: 59

#### Q1: How old are you?



#### Q2: Where do you currently live?



#### Q3: How long have you lived in this parish?



#### Q4: Do you have close family nearby? (mother, father, siblings)



#### Q5: Do you work in one of the survey parishes?



#### Interest in living in this kind of scheme?

Q6: Would it be an advantage to live in a housing scheme that was designed to be dementia friendly? For example - wide doorways, good sight lines and colour coding?



## Q7: How many bedrooms would you need if you were to move into a scheme like this?



## Q8: If you require an extra bedroom, would this be for visitors or for a carer?



#### **Q9: Would living in Distington suit you?**



#### Q10: Do you currently use a wheelchair?



#### Q11: Would you like to live in a home that has wheelchair access?



#### Q12: Your current home - please select one optio