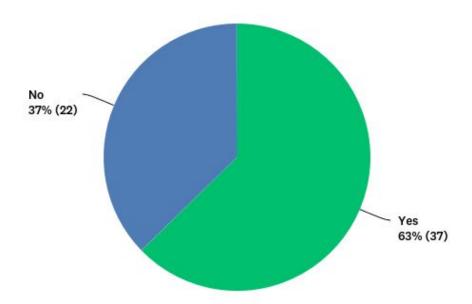

# Distington Housing Survey 2019

Thursday, August 15, 2019

## **59**Total Responses

Date Created: Tuesday, June 04, 2019

Complete Responses: 59

#### Q1: How old are you?



#### Q2: Where do you currently live?



#### Q3: How long have you lived in this parish?



#### Q4: Do you have close family nearby? (mother, father, siblings)



#### Q5: Do you work in one of the survey parishes?



#### Interest in living in this kind of scheme?

Q6: Would it be an advantage to live in a housing scheme that was designed to be dementia friendly? For example - wide doorways, good sight lines and colour coding?



## Q7: How many bedrooms would you need if you were to move into a scheme like this?



## Q8: If you require an extra bedroom, would this be for visitors or for a carer?



#### **Q9: Would living in Distington suit you?**



#### Q10: Do you currently use a wheelchair?



#### Q11: Would you like to live in a home that has wheelchair access?



#### Q12: Your current home - please select one option only.



#### Q13: How many bedrooms does your current home have?



#### Q14: If you need to downsize from your current h