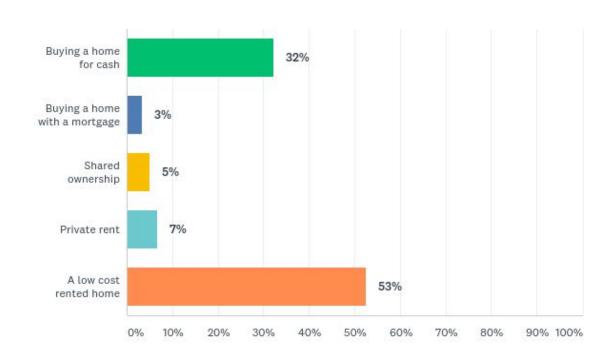

s, good sight lines and colour coding?



## Q7: How many bedrooms would you need if you were to move into a scheme like this?



## Q8: If you require an extra bedroom, would this be for visitors or for a carer?



#### **Q9: Would living in Distington suit you?**



#### Q10: Do you currently use a wheelchair?



#### Q11: Would you like to live in a home that has wheelchair access?



#### Q12: Your current home - please select one option only.



#### Q13: How many bedrooms does your current home have?



#### Q14: If you need to downsize from your current home please indicate why



#### Q15: Do you expect your housing needs to change in the next 5 years?



#### Q16: What kind of accommodation would you be interested in?



#### Q17: Please indicate what would best suit your needs.



#### Household income

Q18: In order for us to provide affordable homes to rent or buy for shared ownership, we need some indication of your gross household income (after deductions). Please tick which applies.



#### **Need for low cost rented homes**

### Incomes of Respondents expressing an interest in low cost rented homes



#### **Equity towards next home**

Q19: If you are interested in buying your next home, please indicate how much you could put towards buying it



#### Owners future tenure preferences



#### **Housing register**

Q20: If you think you would be eligible for an affordable home, please indicate whether you are currently registered on the Cumbria Choice housing register. (You can register at https://www.cumbriachoice.org.uk/data/asppages/1/65.aspx)



#### Happy