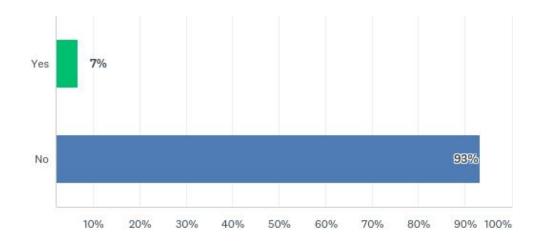

ate Created: Tuesday, June 04, 2019

Complete Responses: 59

#### Q1: How old are you?



#### Q2: Where do you currently live?



#### Q3: How long have you lived in this parish?



#### Q4: Do you have close family nearby? (mother, father, siblings)



#### Q5: Do you work in one of the survey parishes?



#### Interest in living in this kind of scheme?

Q6: Would it be an advantage to live in a housing scheme that was designed to be dementia friendly? For example - wide doorways, good sight lines and colour coding?



## Q7: How many bedrooms would you need if you were to move into a scheme like this?



## Q8: If you require an extra bedroom, would this be for visitors or for a carer?



#### **Q9: Would living in Distington suit you?**



#### Q10: Do you currently use a wheelchair?



#### Q11: Would you like to live in a home that has wheelchair access?



#### Q12: Your current home - please select one option only.



#### Q13: How many bedrooms does your current home have?



#### Q14: If you need to downsize from your current home please indicate why



#### Q15: Do you expect your housing needs to change in the next 5 years?



#### Q16: What kind of accommodation would you be interested in?



#### Q17: Please indicate what would best suit your needs.



#### Household income

Q18: In order for us to provide affordable homes to rent or buy for shared ownership, we need some indication of your gross household income (after deductions). Please tick which applies.



#### **Need for low cost rented homes**

### Incomes of Respondents expressing an interest in low c