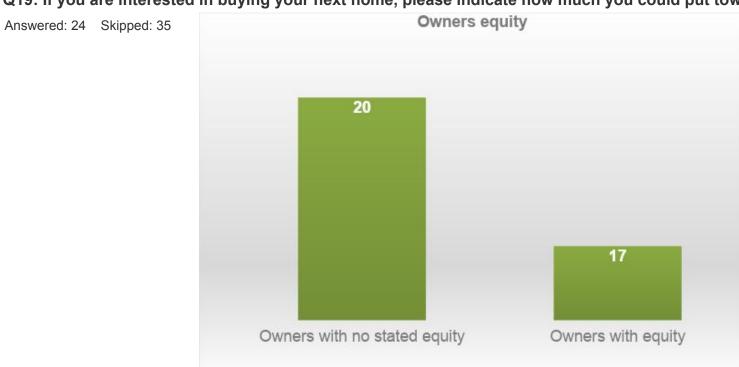

#### **Equity towards next home**

Q19: If you are interested in buying your next home, please indicate how much you could put towards buying it