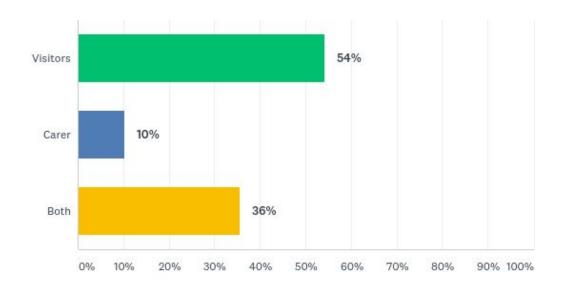

## Q8: If you require an extra bedroom, would this be for visitors or for a carer?