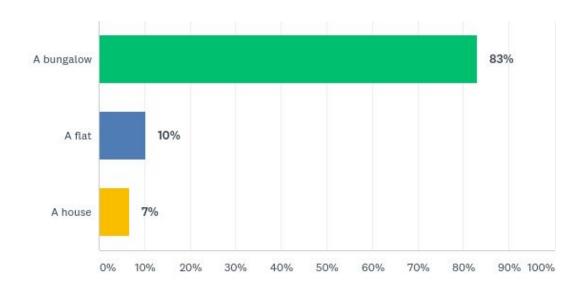

s designed to be dementia friendly? For example - wide doorways, good sight lines and colour coding?



## Q7: How many bedrooms would you need if you were to move into a scheme like this?



## Q8: If you require an extra bedroom, would this be for visitors or for a carer?



#### **Q9: Would living in Distington suit you?**



#### Q10: Do you currently use a wheelchair?



#### Q11: Would you like to live in a home that has wheelchair access?



#### Q12: Your current home - please select one option only.



#### Q13: How many bedrooms does your current home have?



#### Q14: If you need to downsize from your current home please indicate why



#### Q15: Do you expect your housing needs to change in the next 5 years?



#### Q16: What kind of accommodation would you be interested in?



#### Q17: Please indicate what would best suit your needs.



#### Household income

Q18: In order for us to provide affordable homes to rent or buy for shared ownership, we need some indication of your gross household income (after deductions). Please tick which applies.



#### **Need for low cost rented homes**

### Incomes of Respondents expressing an interest in low cost rented homes



#### **Equity towards next home**

Q19: If you are interested in buying your next home, please indicate how much you could put towards buying it



#### Owners future tenure preferences



#### **Housing register**

Q20: If you think you would be eligible for an affordable home, please indicate whether you are currently registered on the Cumbria Choice housing register. (You can register at https://w