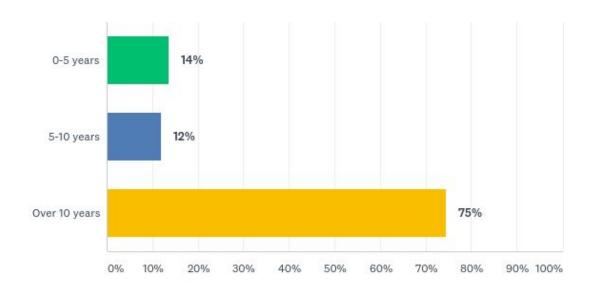

# Distington Housing Survey 2019

Thursday, August 15, 2019

## **59**Total Responses

Date Created: Tuesday, June 04, 2019

Complete Responses: 59

#### Q1: How old are you?



#### Q2: Where do you currently live?



#### Q3: How long have you lived in this parish?



#### Q4: Do you have close family nearby? (mother, father, siblings)



#### Q5: Do you work in one of the survey parishes?



#### Interest in living in this kind of scheme?

Q6: Would it be an advantage to live in a housing scheme that was designed to be dementia friendly? For example - wide doorways, good sight lines and colour coding?



## Q7: How many bedrooms would you need if you were to move into a scheme like this?



## Q8: If you require an extra bedroom, would this be for visitors or for a carer?



#### **Q9: Would living in Distington suit you?**



#### Q10: Do you currently use a wheelchair?



#### Q11: Would you like to live in a home that has wheelchair access?



#### Q12: Your current home - please select one option only.



#### Q13: How many bedrooms does your cur