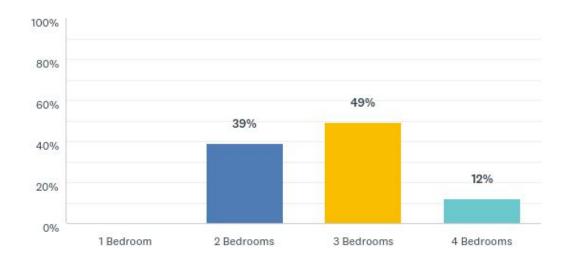

## Q7: How many bedrooms would you need if you were to move into a scheme like this?