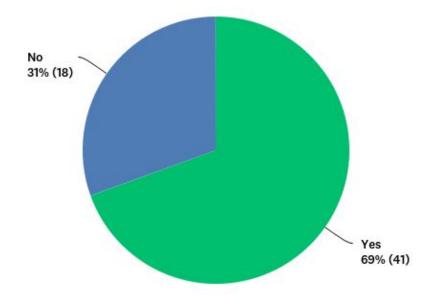

# Distington Housing Survey 2019

Thursday, August 15, 2019

## **59**Total Responses

Date Created: Tuesday, June 04, 2019

Complete Responses: 59

#### Q1: How old are you?



#### Q2: Where do you currently live?



#### Q3: How long have you lived in this parish?



#### Q4: Do you have close family nearby? (mother, father, siblings)



#### Q5: Do you work in one of the survey parishes?



#### Interest in living in this kind of scheme?

Q6: Would it be an advantage to live in a housing scheme that was designed to be dementia friendly? For example - wide doorways, good sight lines and colour coding?



## Q7: How many bedrooms would you need if you were to move into a scheme like this?



## Q8: If you require an extra bedroom, would this be for visitors or for a carer?



#### **Q9: Would living in Distington suit you?**



#### Q10: Do you currently use a wheelchair?



#### Q11: Would you like to live in a home that has wheelchair access?



#### Q12: Your current home - please select one option only.



#### Q13: How many bedrooms does your current home have?



#### Q14: If you need to downsize from your current home please indicate why



#### Q15: Do you expect your housing needs to change in the next 5 years?



#### Q16: What kind of accommodation would you be interested in?



#### Q17: Please indicate what would best suit your needs.



#### Household income

Q18: In order f