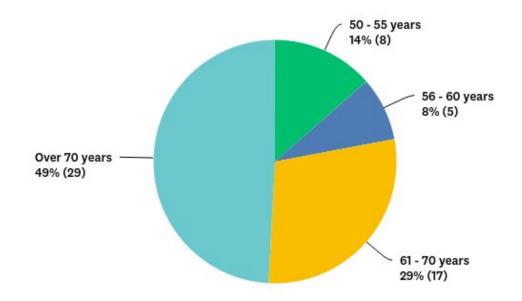

# Distington Housing Survey 2019

Thursday, August 15, 2019

## **59**Total Responses

Date Created: Tuesday, June 04, 2019

Complete Responses: 59

#### Q1: How old are you?



#### Q2: Where do you currently live?



#### Q3: How long have you lived in this parish?



#### Q4: Do you have close family nearby? (mother, father, siblings)



#### Q5: Do you work in one of the survey parishes?



#### Interest in living in this kind of scheme?

Q6: Would it be an advantage to live in a housing scheme that was designed to be dementia friendly? For example - wide doorways, good sight lines and colour coding?



## Q7: How many bedrooms would you need if you were to move into a scheme like this?



## Q8: If you require an extra bedroom, would this be for visitors or for a carer?



#### **Q9: Would living in Distington suit you?**



#### Q10: Do you currently use a wheelchair?



#### Q11: Would you like to live in a home that has wheelchair access?



#### Q12: Yo