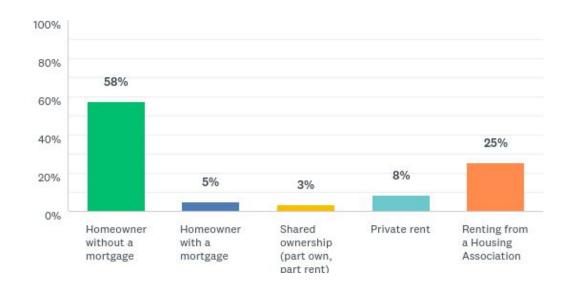

: How long have you lived in this parish?



#### Q4: Do you have close family nearby? (mother, father, siblings)



#### Q5: Do you work in one of the survey parishes?



#### Interest in living in this kind of scheme?

Q6: Would it be an advantage to live in a housing scheme that was designed to be dementia friendly? For example - wide doorways, good sight lines and colour coding?



## Q7: How many bedrooms would you need if you were to move into a scheme like this?



## Q8: If you require an extra bedroom, would this be for visitors or for a carer?



#### **Q9: Would living in Distington suit you?**



#### Q10: Do you currently use a wheelchair?



#### Q11: Would you like to live in a home that has wheelchair access?



#### Q12: Your current home - please select one option only.



#### Q13: How many bedrooms does your current home have?



#### Q14: If you need to downsize from your current home please indicate why



#### Q15: Do you expect your housing needs to change in the next 5 years?



#### Q16: What kind of accommodation would you be interested in?



#### Q17: Please indicate what would best suit your needs.



#### Household income

Q18: In order for us to provide affordable homes to rent or buy for shared ownership, we need some indication of your gross household income (after deductions). Please tick which applies.



#### **Need for low cost rented homes**

### Incomes of Respondents expressing an interest in low cost rented homes



#### **Equity towards next home**

Q19: If you are interested in buying your next home, please indicate how much you c