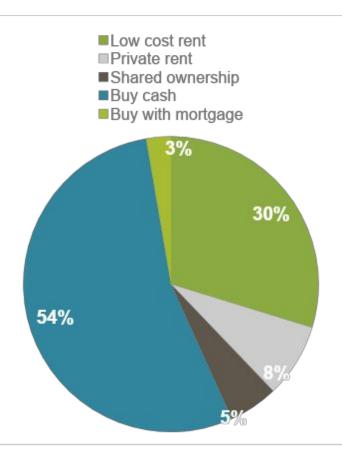

4: If you need to downsize from your current home please indicate why



#### Q15: Do you expect your housing needs to change in the next 5 years?



#### Q16: What kind of accommodation would you be interested in?



#### Q17: Please indicate what would best suit your needs.



#### Household income

Q18: In order for us to provide affordable homes to rent or buy for shared ownership, we need some indication of your gross household income (after deductions). Please tick which applies.



#### **Need for low cost rented homes**

### Incomes of Respondents expressing an interest in low cost rented homes



#### **Equity towards next home**

Q19: If you are interested in buying your next home, please indicate how much you could put towards buying it



#### Owners future tenure preferences



#### **Housing register**

Q20: If you think you would be eligible for an affordable home, please indicate whether you are currently registered on the Cumbria Choice housing register. (You can register at https://www.cumbriachoice.org.uk/data/asppages/1/65.aspx)



#### Happy to be contacted?

Q22: If you register your interest in living in the scheme, we may pass your details on to third parties we are working with. I give consent for my data to be shared with other organisations you are working with on this project.