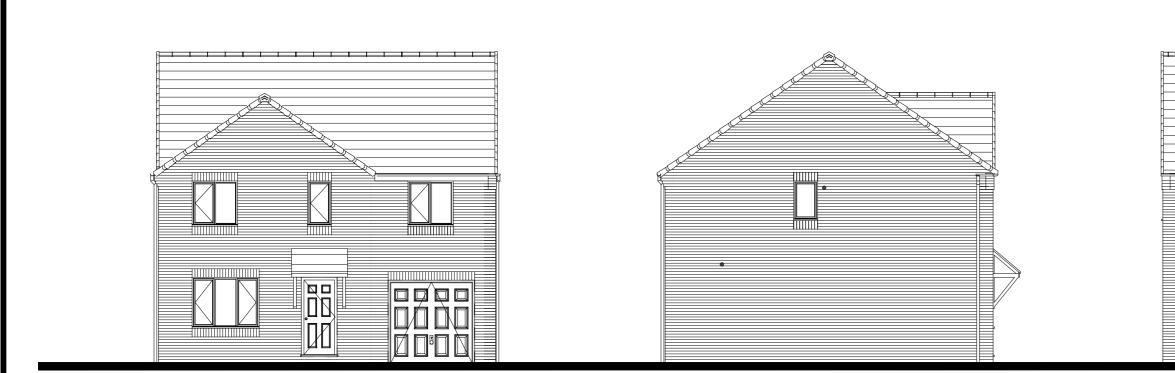

## FRONT ELEVATION

FIRST FLOOR PLAN

| Qm 1 | lm | <br>5m | <br>10m |
|------|----|--------|---------|
|      |    |        |         |
|      |    |        |         |

### REAR ELEVATION

### SIDE ELEVATION

Notes

| C07  | Personnel door position corrected        | 17.01.23 |
|------|------------------------------------------|----------|
| C06  | Extract vents shown in correct positions | 25.10.22 |
| C05  | Garage door style updated                | 20.06.22 |
| C04  | Front door style amended                 | 10.01.22 |
| C03  | En-suite window shown correctly in plan  | 14.12.21 |
| C02  | Canopy style corrected                   | 08.06.21 |
| C01  | Issued for construction                  | 21.05.21 |
| P01  | Initial issue                            | 22.03.21 |
| Rev. | Comments                                 | Date     |