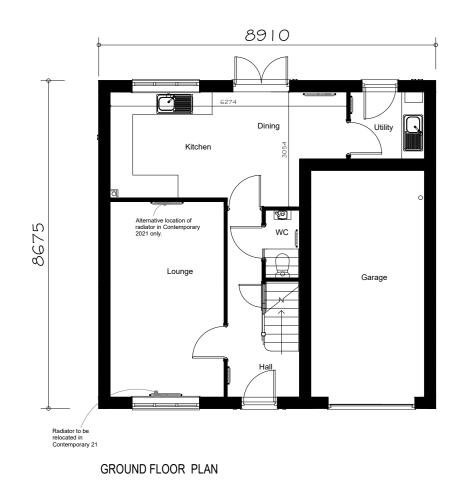

Planning Drawing

1:100 @ A2 22.03.21

Drawing No: 21-435-U-0001

| FLOOR AREA        |  |  |  |  |  |
|-------------------|--|--|--|--|--|
| 113.45m², 1221ft² |  |  |  |  |  |

n 12m