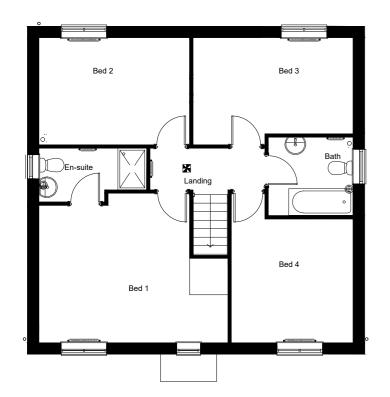

## FRONT ELEVATION

FIRST FLOOR PLAN

| Qm 1 | lm | <br>5m | <br>10m |
|------|----|--------|---------|
|      |    |        |         |
|      |    |        |         |