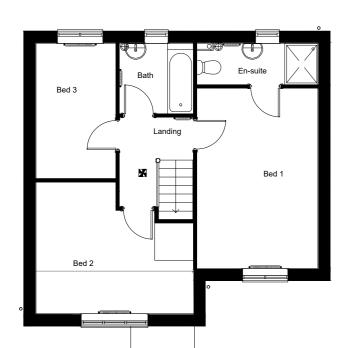

SIDE ELEVATION

SIDE ELEVATION

FRONT ELEVATION

FIRST FLOOR PLAN

GROUND FLOOR PLAN

**REAR ELEVATION** 

C04 Extract vents shown in correct positions 25.10.22 C03 | Garage door style updated 20.06.22 C02 | Canopy style corrected 08.06.21 C01 Issued for construction 21.05.21 P01 Initial issue 22.03.21 Rev. Comments Date