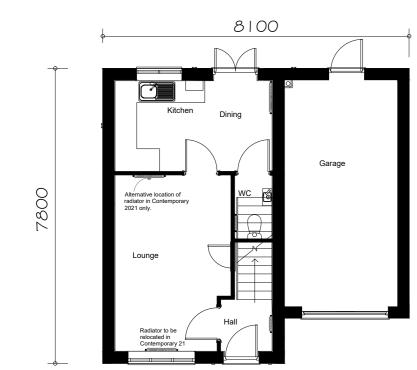

SIDE ELEVATION

SIDE ELEVATION

FRONT ELEVATION

FIRST FLOOR PLAN

GROUND FLOOR PLAN

**REAR ELEVATION** 

C04 Extract vents shown in correct positions 25.10.22 C03 | Garage door style updated 20.06.22 C02 | Canopy style corrected 08.06.21 C01 Issued for construction 21.05.21 P01 Initial issue 22.03.21 Rev. Comments Date