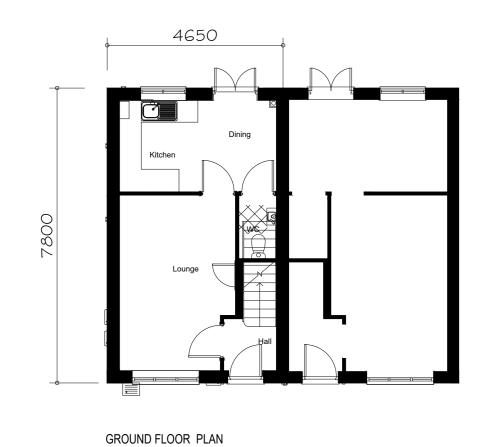

SIDE ELEVATION

0m 1m

5m

REAR ELEVATION

FIRST FLOOR PLAN

FRONT ELEVATION

SIDE ELEVATION

10m 12m

FLOOR AREA 60.48m², 651ft²

| C05  | Patio door updated to show even split   | 08.01.24 |
|------|-----------------------------------------|----------|
| C04  | Patio door updated to 1200mm wide       | 26.09.23 |
| C03  | Extract vents shown in correct postions | 10.10.22 |
| C02  | Canopy styles corrected                 | 08.06.21 |
| C01  | Issued for construction                 | 21.05.21 |
| P01  | Initial issue                           | 22.03.21 |
| Rev. | Comments                                | Date     |