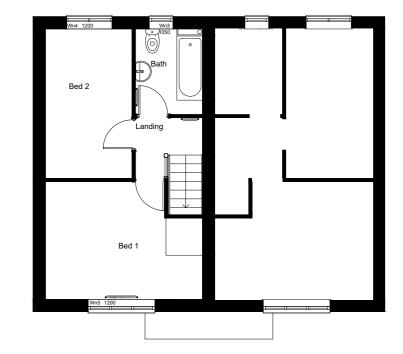

SIDE ELEVATION

0m 1m

5m

REAR ELEVATION

FIRST FLOOR PLAN

FRONT ELEVATION

SIDE ELEVATION

10m 12m