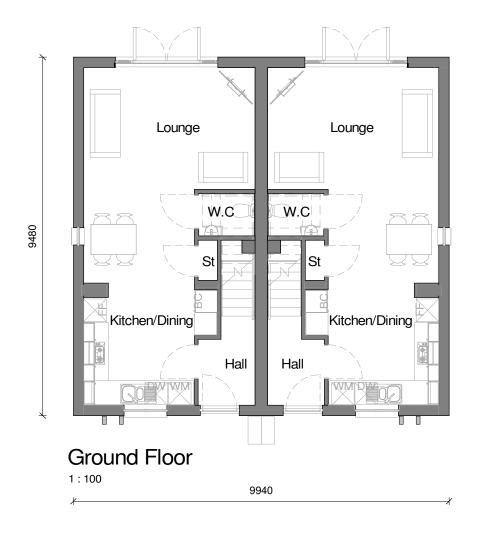

| Area Schedule - Finish |                      |            |  |  |
|------------------------|----------------------|------------|--|--|
| Name                   | Area                 | Area Sq Ft |  |  |
| Ground Floor GIA       | 40.49 m <sup>2</sup> | 435.82 SF  |  |  |
| First Floor GIA        | 40.48 m <sup>2</sup> | 435.72 SF  |  |  |
|                        | 80.97 m <sup>2</sup> | 871.54 SF  |  |  |

| NDSS Bedroom Schedule |                      |                    |  |  |
|-----------------------|----------------------|--------------------|--|--|
| Name                  | Area                 | NDSS Minimum       |  |  |
| Bed 1                 | 15.76 m <sup>2</sup> | 11.5m <sup>2</sup> |  |  |
| Bed 2                 | 13.90 m <sup>2</sup> | 11.5m <sup>2</sup> |  |  |
|                       | 29.66 m <sup>2</sup> | •                  |  |  |

| NDSS Store Schedule |                     |  |  |
|---------------------|---------------------|--|--|
| Name                | Area                |  |  |
| St                  | 0.54 m <sup>2</sup> |  |  |
| St                  | 0.83 m <sup>2</sup> |  |  |
|                     | 1.37 m <sup>2</sup> |  |  |