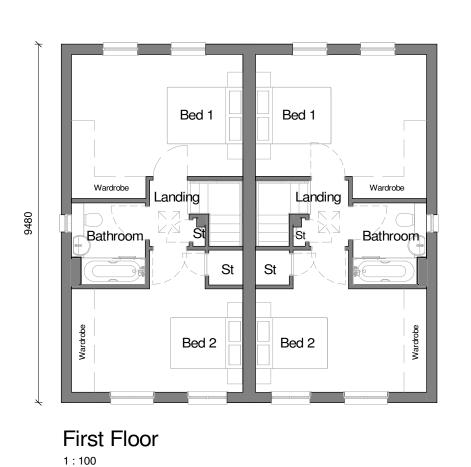

| NDSS Bedroom Schedule |                      |                    |  |  |
|-----------------------|----------------------|--------------------|--|--|
| Name                  | Area                 | NDSS Minimum       |  |  |
| Bed 1                 | 15.76 m <sup>2</sup> | 11.5m <sup>2</sup> |  |  |
| Bed 2                 | 13.90 m <sup>2</sup> | 11.5m <sup>2</sup> |  |  |
|                       | 29.66 m <sup>2</sup> | •                  |  |  |

| NDSS Store Schedule |                     |  |  |
|---------------------|---------------------|--|--|
| Name                | Area                |  |  |
| St                  | 0.54 m <sup>2</sup> |  |  |
| St                  | 0.83 m <sup>2</sup> |  |  |
|                     | 1.37 m <sup>2</sup> |  |  |