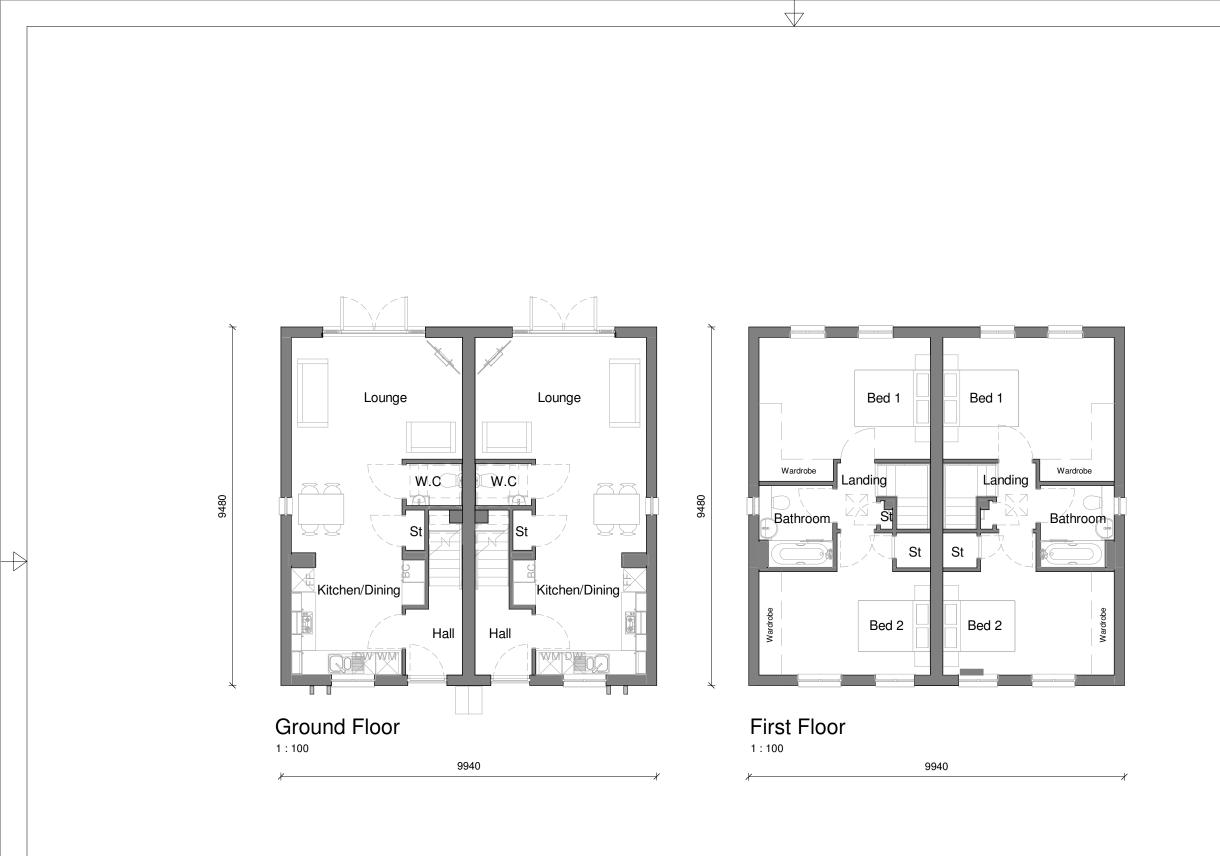

## Planning Sheet Notes:

Type and style of roof tiles and facing materials including external features such as canopies, cills, heads, fasica, windows and doors as site specification and to Local Authority Approval. SHOWN INDICATIVE ONLY ON THIS PLAN

| Area Schedule - Finish |                      |            |  |
|------------------------|----------------------|------------|--|
| Name                   | Area                 | Area Sq Ft |  |
| Ground Floor GIA       | 40.49 m <sup>2</sup> | 435.82 SF  |  |
| First Floor GIA        | 40.48 m <sup>2</sup> | 435.72 SF  |  |
|                        | 80.97 m <sup>2</sup> | 871.54 SF  |  |

| NDSS Bedroom Schedule |                      |                    |  |
|-----------------------|----------------------|--------------------|--|
| Name                  | Area                 | NDSS Minimum       |  |
| Bed 1                 | 15.76 m <sup>2</sup> | 11.5m <sup>2</sup> |  |
| Bed 2                 | 13.90 m <sup>2</sup> | 11.5m <sup>2</sup> |  |
| -                     | 29.66 m <sup>2</sup> |                    |  |

| NDSS Store Schedule |              |                     |
|---------------------|--------------|---------------------|
| Name                | <del>)</del> | Area                |
| St                  |              | 0.54 m <sup>2</sup> |
| St                  |              | 0.83 m <sup>2</sup> |
|                     |              | 1.37 m <sup>2</sup> |

NDSS allowance for wardrobe space to be counted as storage for this type is calculated at 2.2m<sup>2</sup>

NDSS Minimum Storage area for 2 storey 2B4P equals  $2m^2$ 

Total Storage with a head height above 1.5m within type equals 3.57m<sup>2</sup>

(Although larger, understairs storage can only be counted as 1m<sup>2</sup> towards NDSS requirements.)

| Sheet Title: Planning Drawings          |               |     |  |  |
|-----------------------------------------|---------------|-----|--|--|
| Pack Title: Holt Grey/White Render Pack |               |     |  |  |
| Drw No: HOL001-KKA-A-ZZ-DR-AR-0001      |               |     |  |  |
| Scale: As indicated                     | Sheet Number: | 201 |  |  |
|                                         |               |     |  |  |