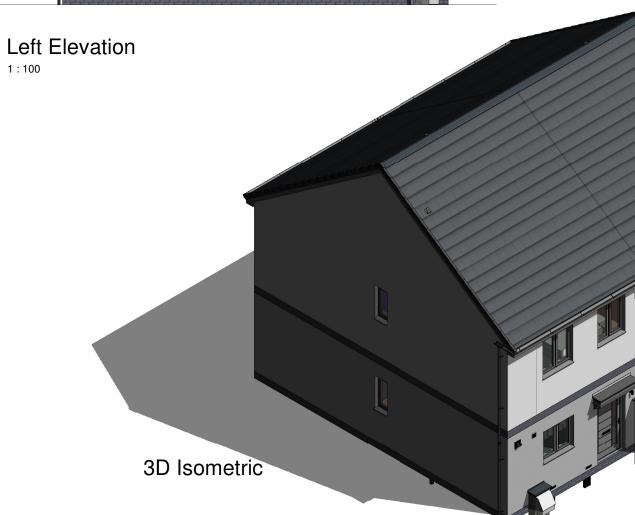

## Planning Sheet Notes:

Type and style of roof tiles and facing materials including external features such as canopies, cills, heads, fasica, windows and doors as site specification and to Local Authority Approval. SHOWN INDICATIVE ONLY ON THIS PLAN