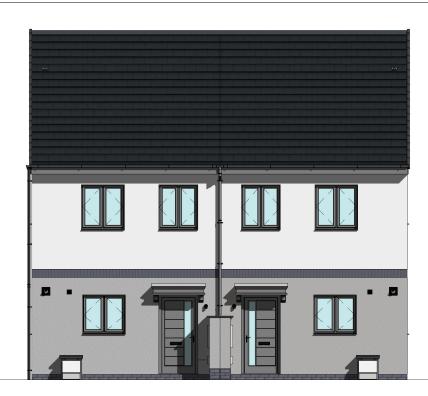

2</sup> |

NDSS allowance for wardrobe space to be counted as storage for this type is calculated at 2.2m<sup>2</sup>

NDSS Minimum Storage area for 2 storey 2B4P equals  $2m^2$ 

Total Storage with a head height above 1.5m within type equals 3.57m<sup>2</sup>

(Although larger, understairs storage can only be counted as 1m<sup>2</sup> towards NDSS requirements.)

| Sheet Title: Planning Drawings          |               |     |  |  |
|-----------------------------------------|---------------|-----|--|--|
| Pack Title: Holt Grey/White Render Pack |               |     |  |  |
| Drw No: HOL001-KKA-A-ZZ-DR-AR-0001      |               |     |  |  |
| Scale: As indicated                     | Sheet Number: | 201 |  |  |
|                                         |               |     |  |  |





Front Elevation 1:100



## **Rear Elevation** 1:100

 $\overline{}$ 



Ilke Homes Ltd Flaxby Industrial Estate Flaxby Knaresborough HG5 0XJ

Telephone: 01423 860108 Email:Admin@Ilkehomes.co.uk General Comments:

All Dimensions In Millimetres U.O.S All Dimensions ±1mm U.O.S Do Not Scale Off Drawings If In Doubt Ask

The Drawing And Any Information Or Descriptive Matter Set Herec Property Of Ilke Homes, And Must Not Be Disclosed, Loaned, Copi Manufacture, Tendering Or Any Other Purpose Without The Prior C

1:100



|                                                                                      |              | Name:    | Date:    | Sheet Title:Planning  | drawing Continu | ed       |
|--------------------------------------------------------------------------------------|--------