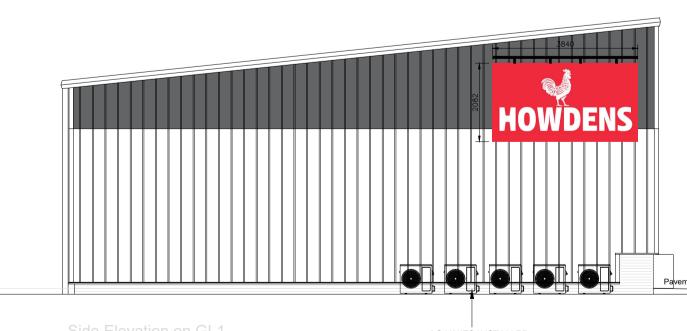

Front Elevation

Rear Elevation

AC UNITS INSTALLED AS PER CONTRACTOR DESIGN FFL

| GOODS OUT | GOODS IN |  |
|-----------|----------|--|

Side Elevation on GL7

Do NOT Scale from this Drawing. All measurements to be checked on Site.