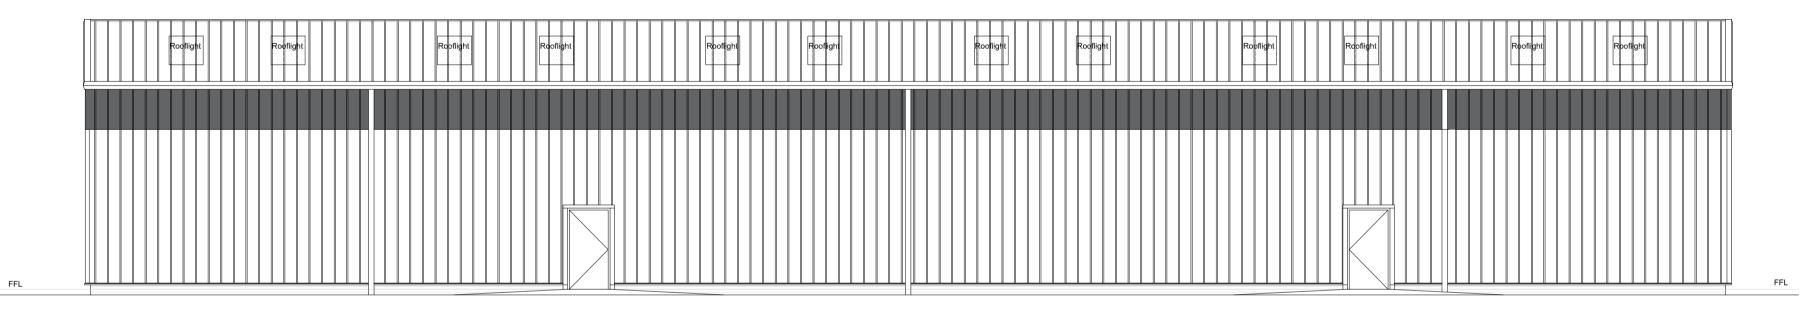

Front Elevation

Rear Elevation

AC UNITS INSTALLED AS PER CONTRACTOR DESIGN FFL

| GOODS OUT | GOODS IN |  |
|-----------|----------|--|

Side Elevation on GL7

Do NOT Scale from this Drawing. All measurements to be checked on Site.