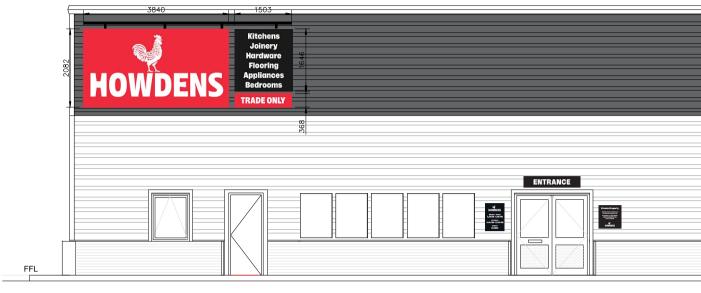

Front Elevation

Rear Elevation

AC UNITS INSTALLED AS PER CONTRACTOR DESIGN FFL

| GOODS OUT | GOODS IN |  |
|-----------|----------|--|

Side Elevation on GL7

Do NOT Scale from this Drawing. All measurements to be checked on Site.