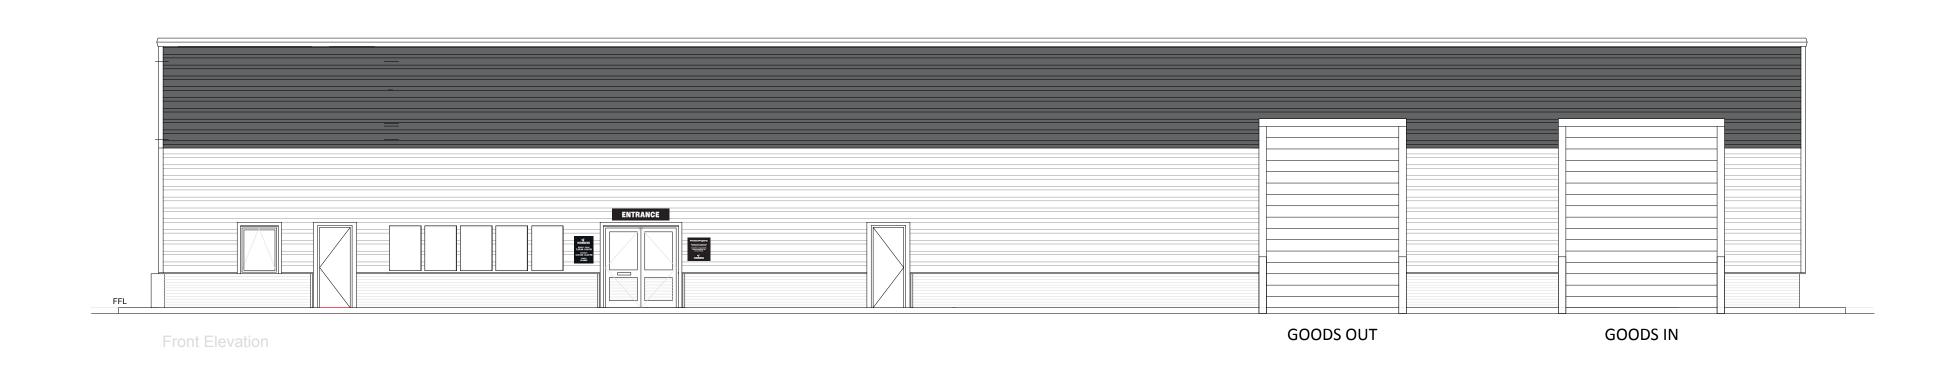

**EXISITING ELEVATIONS** 

Do NOT Scale from this Drawing. All measurements to be checked on Site.

Principal contractor to provide calculations and lintel details for all new openings as required

Electrical notes:

Double RCD socket to be installed near the front warehouse doors.
 Trade counter display area - A3 amp fused spur fitted in each corner above ceiling tiles on lighting circuit (to aid fitting cabinet lighting.
 Electrical supply to be provided to island unit via floor channel.