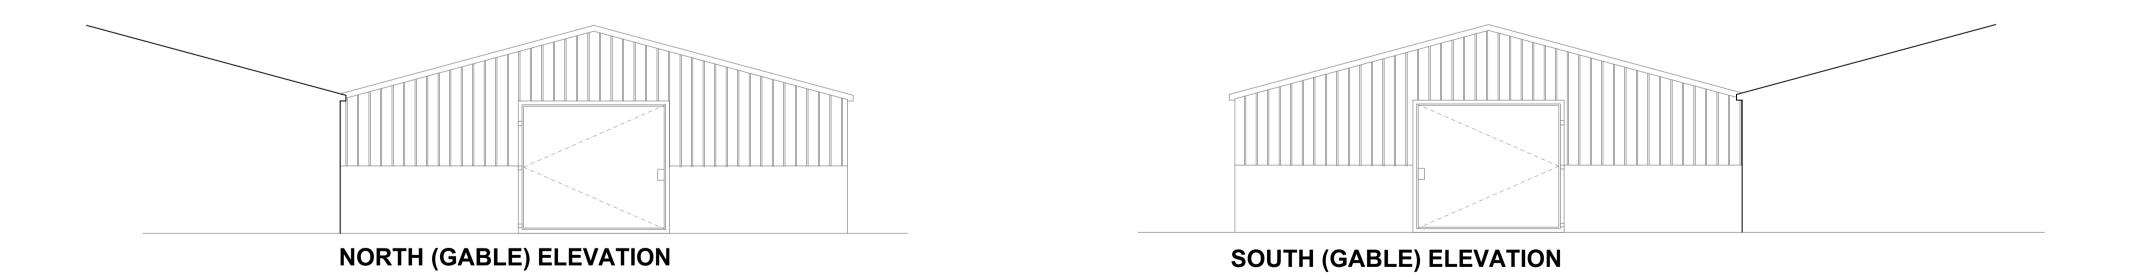

## **OUTLINE SPEC.**

Walls:

Concrete pre-stressed panel walls & wooden 'Yorkshire type' boarding to all gables to match existing buildings... Colour finish grey (concrete) & natural timber (Yorkshire Boarding)

Roof:

Profile cement fibre sheeting with matching UPVC roof lght sheeting. to match existing buildings.... Colour finish grey.

REV A 29.2.24

| ORIGINAL SCALE<br>PLAN 1:100 @ A1             | HOUGH TULLETT ST. ANDREWS, ECCLERIGG, AMBLESIDE ROAD, WINDERMERE, CUMBRIA, LA23 1LJ TEL 015394 44051 |            |          |                                |              |
|-----------------------------------------------|------------------------------------------------------------------------------------------------------|------------|----------|--------------------------------|--------------|
| DATE MODIFIED 26.02.2024                      | TITLE Proposed Change of Use to Cattle Shed, Hill Farm, Holmrook Proposed Plan and Elevations        |            |          |                                |              |
| DIMENSIONS IN<br>MILLIMETRES<br>UNLESS STATED | DRAWN BY<br>D.M                                                                                      | REF<br>No. | HT1648.3 | DRG.<br>No. HT1648.3.100 REV A | ISSUE<br>P01 |