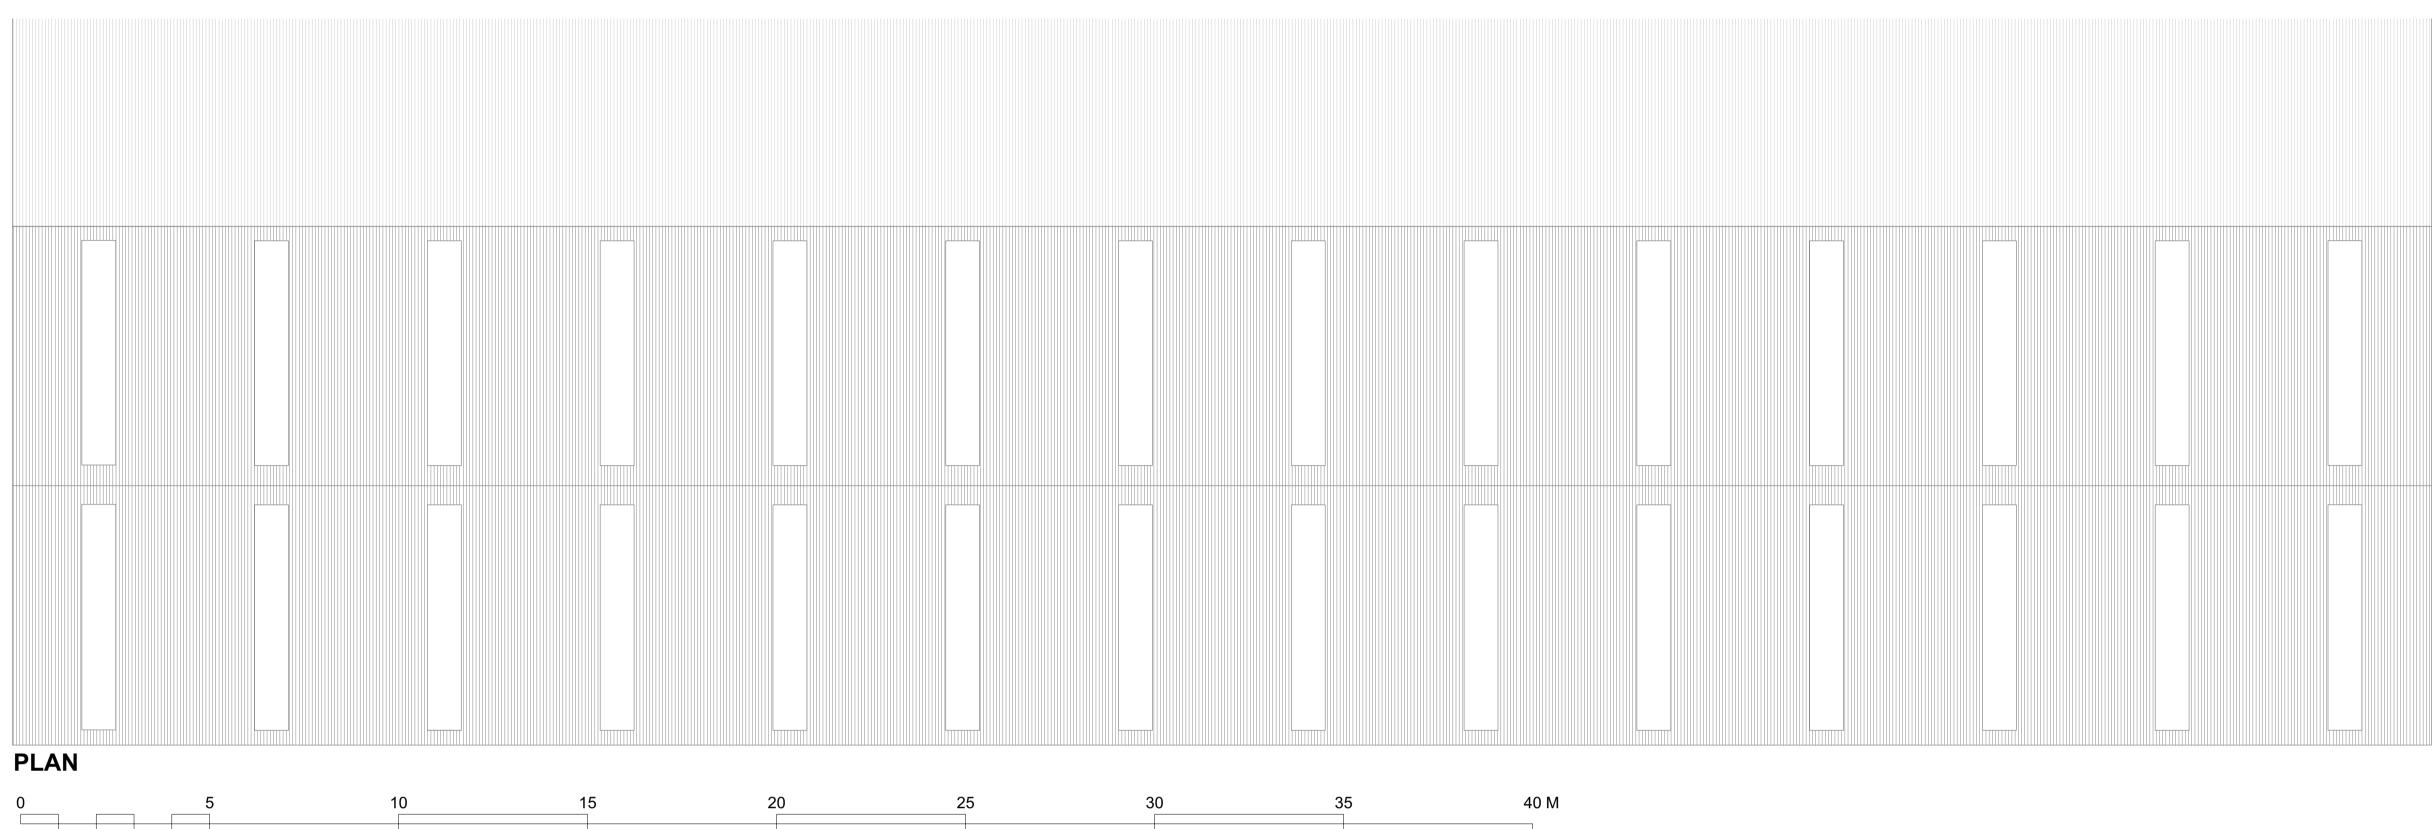

## **OUTLINE SPEC.**

Walls:

Concrete pre-stressed panel walls & wooden 'Yorkshire type' boarding to all gables to match existing buildings... Colour finish grey (concrete) & natural timber (Yorkshire Boarding)

Roof:

Profile cement fibre sheeting with matching UPVC roof lght sheeting. to match existing buildings.... Colour finish grey.

REV A 29.2.24

| ORIGINAL SCALE<br>PLAN 1:100 @ A1             | HOUGH TULLETT ST. ANDREWS, ECCLERIGG, AMBLESIDE ROAD, WINDERMERE, CUMBRIA, LA23 1LJ TEL 015394 44051 |            |          |                                |              |
|-----------------------------------------------|------------------------------------------------------------------------------------------------------|------------|----------|--------------------------------|--------------|
| DATE MODIFIED 26.02.2024                      | TITLE Proposed Change of Use to Cattle Shed, Hill Farm, Holmrook Proposed Plan and Elevations        |            |          |                                |              |
| DIMENSIONS IN<br>MILLIMETRES<br>UNLESS STATED | DRAWN BY<br>D.M                                                                                      | REF<br>No. | HT1648.3 | DRG.<br>No. HT1648.3.100 REV A | ISSUE<br>P01 |